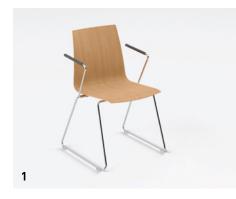

# **MOVE.ME GETS EVERYTHING** MOVING

**BEVELLED EDGE** The shell with a bevelled edge is available in beech natural or with a white finish.

**FLEXIBLE SHELL** 

It is connected to the base via pivot points that transfer the user's movements to the chair base. This effect strengthens the back and improves concentration.

# 1 | WIDE RANGE OF SHELLS

No upholstery, upholstered seat, upholstered seat and backrest, fully upholstered with all-round piping.