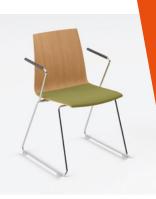

# 1 | WIDE RANGE OF SHELLS

No upholstery, upholstered seat, upholstered seat and backrest, fully upholstered with all-round piping.