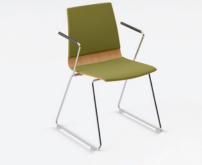

# 1 | WIDE RANGE OF SHELLS

No upholstery, upholstered seat, upholstered seat and backrest, fully upholstered with all-round piping.