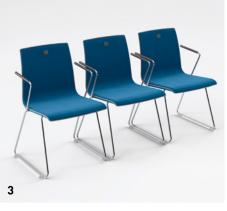

### 3 | WELL-ORGANISED

The chairs can be numbered for events. They are quick and easy to link in rows - and just as easy to take apart again.

2