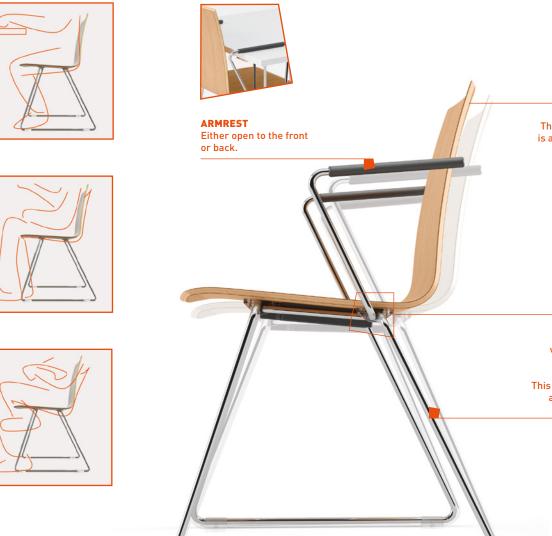

# **MOVE.ME GETS EVERYTHING** MOVING

**BEVELLED EDGE** The shell with a bevelled edge is available in beech natural or with a white finish.

**FLEXIBLE SHELL** 

It is connected to the base via pivot points that transfer the user's movements to the chair base. This effect strengthens the back and improves concentration.

> WIRE FRAME In chrome

GLIDES For carpets or hard floors.

OFFICE

5-year guarantee

RECYCLING

TÜVRheinlan