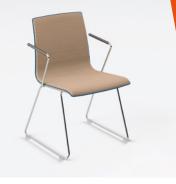

# 1 | WIDE RANGE OF SHELLS

No upholstery, upholstered seat, upholstered seat and backrest, fully upholstered with all-round piping.