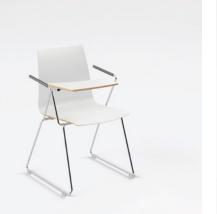

#### 2 | USEFUL SURFACE

With folding writing tablets on the left or right, the chairs are perfect for fitting out lecture theatres or seminar rooms.