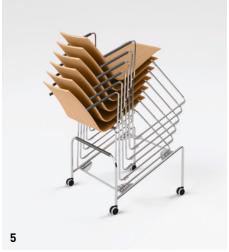

## 5 | ON THE MOVE

The chairs are simple to stack and take to the new location with the transport trolley.