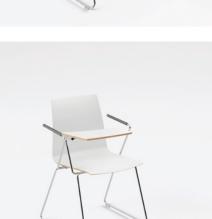

#### 2 | USEFUL SURFACE

With folding writing tablets on the left or right, the chairs are perfect for fitting out lecture theatres or seminar rooms.