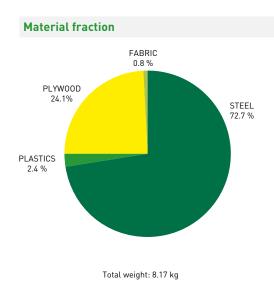

## MOVE.MIX bar stool contains 12.7 % recycled materials and is 100 % recyclable.

| Metal    | kg    | %    |
|----------|-------|------|
| Steel    | 5.9   | 72.7 |
|          |       |      |
| Plastics | kg    | %    |
| PU foam  | 0.1   | 1.3  |
| PA       | 0.1   | 1.0  |
| PC       | < 0.1 | 0.1  |
|          |       |      |
| Wood     | kg    | %    |
| Plywood  | 2.0   | 24.1 |
|          |       |      |
| Fabric   | kg    | %    |
|          | < 0.1 | 0.8  |