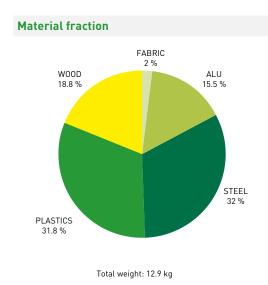

## JET.II mesh contains 28 % recycled materials and is 100 % recyclable.

| Metal     | kg  | %    |
|-----------|-----|------|
| Aluminium | 2.0 | 15.5 |
| Steel     | 4.1 | 32.0 |
|           |     |      |
| Plastics  | kg  | %    |
| PA6GF     | 3.1 | 24.4 |
| PA6       | 0.3 | 2.4  |
| РОМ       | 0.1 | 0.9  |
| PU foam   | 0.5 | 4.1  |
|           |     |      |
| Wood      | kg  | %    |
| Werzalit  | 2.4 | 18.8 |
|           |     |      |
| Fabric    | kg  | %    |
|           | 0.2 | 2.0  |