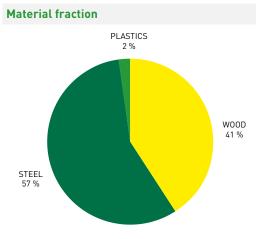

| kg   | %                               |
|------|---------------------------------|
| 34.9 | 57.0                            |
| 0.2  | 0.0                             |
|      |                                 |
| kg   | %                               |
| 1.1  | 2.0                             |
|      |                                 |
| kg   | %                               |
| 25.5 | 41.0                            |
|      | 34.9<br>0.2<br><b>kg</b><br>1.1 |

Total weight: 61.7 kg

Product

- + The material list does not include all of the auxiliary materials used in this product (e.g. adhesives, coatings), and does not include packaging either.
- + Calculation of recycled materials is based on information provided by suppliers or generally available information.
- + Recyclability information refers to material recycling as well as thermal recovery.
- + The information provided relates to a product reference. Any deviations will lead to different results.