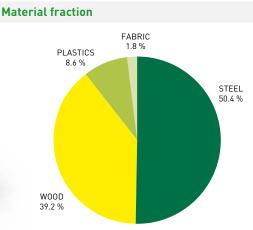

| Metal        | kg   | %    |
|--------------|------|------|
| Steel        | 71.5 | 50.4 |
|              |      |      |
| Plastics     | kg   | %    |
| ABS, PA, EPS | 11.2 | 7.9  |
| PU foam      | 1.0  | 0.7  |
|              |      |      |
| Fabric       | kg   | %    |
|              | 2.5  | 1.8  |
|              |      |      |
| Wood         | kg   | %    |
|              | 55.5 | 39.2 |
|              |      |      |

Total weight: 141.7 kg

Product

- + The material list does not include all of the auxiliary materials used in this product (e.g. adhesives, coatings), and does not include packaging either.
- + Calculation of recycled materials is based on information provided by suppliers or generally available information.
- + Recyclability information refers to material recycling as well as thermal recovery.
- + The information provided relates to a product reference. Any deviations will lead to different results.