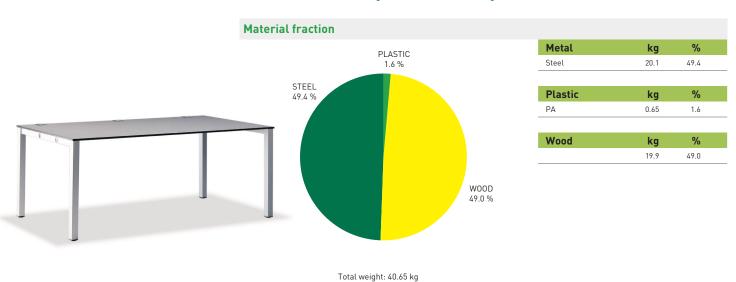

## BASIC.4 contains 43.0 % recycled materials and is virtually 100 % recyclable.

Product

- + The material list does not include all of the auxiliary materials used in this product (e.g. adhesives, coatings), and does not include packaging either.
- + Calculation of recycled materials is based on information provided by suppliers or generally available information.
- + Recyclability information refers to material recycling as well as thermal recovery.
- + The information provided relates to a product reference. Any deviations will lead to different results.