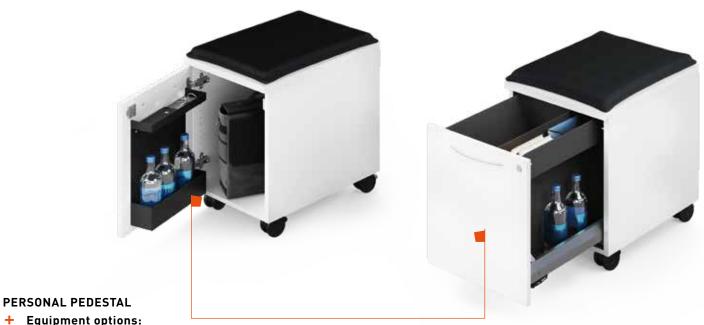

# + Equipment options:

with hinged door or pull-out drawer

- + For individual use for personal items such as bottles, digital devices, bags,
- + documents, files, valuables
- + Cushion: Loose seat cushion or with Velcro fastening
- + Carcass and front in MFC, top 25 or 13 mm
- + Cylinder lock
- + 8 HU and 9 HU (pull-out drawer), 8 HE (hinged door)
- + Only available on castors

# **OVERVIEW OF ELEMENTS**

Standard pedestal

Narrow pedestal

ECO.S pedestal

Technical pedestal

Personal pedestal

### 1 | VARIABLE INTERNALS

Can be individually organised thanks to practical equipment options