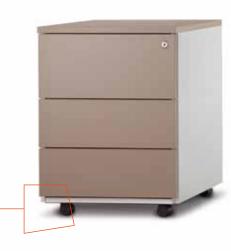

### **ECO.S PEDESTAL**

- Mobile attractively priced containers
   Width 430 mm with 8 HU (531 mm) and 9 HU (581 mm)
   on castors (optional on glides)
- + Static pedestals 12 HU (731 mm) on glides. Depths 600 mm or 800 mm; width 430 mm
- + Without bottom panel cover

# **OVERVIEW OF ELEMENTS**

Standard pedestal

Narrow pedestal

ECO.S pedestal

Technical pedestal

Personal pedestal