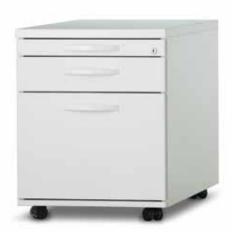

## STANDARD PEDESTAL

- + In MFC and veneer with 13 or 25 mm top
- Width of 430 mm with 8 HU (537 mm) and
   9 HU (587 mm) on castors (optional on glides)
- + Static pedestal with 12 HU (737 mm) on glides
- + Depths 600 mm or 800 mm
- + Also available as narrow pedestal in width 330 mm with 9 U (587 mm) available
- + Optional: Side profile handle left and right

# **OVERVIEW OF ELEMENTS**

Standard pedestal

Narrow pedestal

ECO.S pedestal

Technical pedestal

Personal pedestal