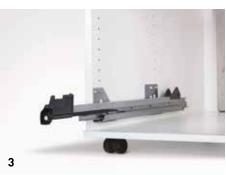

# 3 | RUNNER SYSTEM

With self-closer and damper for closing.

| Pedestals                         | Standard                                                                                                                                                  | ECO.S                                                                 | Technical         | Personal                         |
|-----------------------------------|-----------------------------------------------------------------------------------------------------------------------------------------------------------|-----------------------------------------------------------------------|-------------------|----------------------------------|
| Dimensions                        |                                                                                                                                                           |                                                                       |                   |                                  |
| Heights                           | MFC top 13 mm:<br>8 HU¹ [525 mm]<br>9 HU¹ [575 mm]<br>12 HU¹ (725 mm)<br>MFC and veneer top 25 mm:<br>8 HE¹ [537 mm]<br>9 HE¹ [587 mm]<br>12 HE¹ (737 mm) | MFC top 19 mm:<br>8 HU' (531 mm)<br>9 HU' (581 mm)<br>12 HU' (731 mm) | 9 HU¹ (585 mm)    | 8 HU¹ (525 mm)<br>9 HU¹ (575 mm) |
| Widths                            | 430 mm,<br>330 mm (narrow pedestal)                                                                                                                       | 430 mm                                                                | 1200 mm           | 430 mm                           |
| Depths                            | 600 mm, 800 mm,<br>1000 mm                                                                                                                                | 600 mm, 800 mm                                                        | 620 mm            | 600 mm                           |
| Castor                            | 8 HU¹, 9 HU¹                                                                                                                                              | 8 HU¹, 9 HU¹                                                          | -                 | 8 HU¹, 9 HU¹                     |
| Glides                            | 12 HU <sup>1</sup>                                                                                                                                        | 12 HU <sup>1</sup>                                                    | 9 HU¹             | -                                |
| Handle Types                      |                                                                                                                                                           |                                                                       |                   |                                  |
| Bow handle, round section         | •                                                                                                                                                         |                                                                       |                   | -                                |
| D handle, rectangular section     | п                                                                                                                                                         |                                                                       | •                 |                                  |
| Recessed handle                   |                                                                                                                                                           | -                                                                     |                   | -                                |
| Continuous side-pull<br>handle    |                                                                                                                                                           |                                                                       | -                 | Door hinge for hinged door left  |
| Round handle, rectangular section |                                                                                                                                                           | -                                                                     | -                 | -                                |
| Flat bar handle                   |                                                                                                                                                           | -                                                                     | -                 |                                  |
| Special Features                  |                                                                                                                                                           |                                                                       |                   |                                  |
| Central lock with eurocylinder    | •                                                                                                                                                         | •                                                                     | •                 | •                                |
| Safety interlock                  |                                                                                                                                                           | -                                                                     | -                 | •                                |
| Self-close<br>mechanism           | •                                                                                                                                                         | •                                                                     | •                 | -                                |
| Removable rear panel              | -                                                                                                                                                         | -                                                                     | -                 | -                                |
| ■ Standard □ Optional             |                                                                                                                                                           |                                                                       | ¹HU = Height unit |                                  |