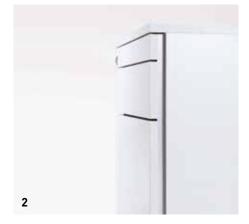

with Velcro fastening
- + Carcass and front in MFC, top 25 or 13 mm
- + Cylinder lock
- + 8 HU and 9 HU (pull-out drawer), 8 HE (hinged door)
- + Only available on castors



### **TECHNICAL PEDESTAL**

- + Width 1200 mm, depth 620 mm, height 585 mm
- + Equipment such as printers and scanners are safe inside the technical pedestal - or ready for instant use on the pull-out shelf
- + Available with drawers, pull-outs and CPU shelf
- + Only available on glides

# **OVERVIEW OF ELEMENTS**

Standard pedestal

Narrow pedestal

ECO.S pedestal

Technical pedestal

Personal pedestal

# CHOICE OF HANDLES







Recessed handle

Round handle

Round handle, rectangular section

# PEDESTAL INFOCARD





### 1 | VARIABLE INTERNALS

Can be individually organised thanks to practical equipment options





# 2 | SIDE PROFILE HANDLE

Elegant solution for fronts without handles.

# 3 | RUNNER SYSTEM

With self-closer and damper for closing.





| Pedestals                         | Standard                                                                                                                                                  | ECO.S                                                                 | Technical         | Personal                         |
|-----------------------------------|-----------------------------------------------------------------------------------------------------------------------------------------------------------|-----------------------------------------------------------------------|-------------------|----------------------------------|
| Dimensions