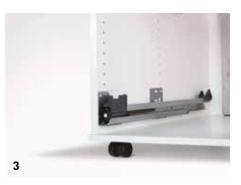

# 3 | RUNNER SYSTEM

With self-closer and damper for closing.

| Pedestals                         | Standard                                                                                                                                                  | ECO.S                                                                 | Technical         | Personal                         |
|-----------------------------------|-----------------------------------------------------------------------------------------------------------------------------------------------------------|-----------------------------------------------------------------------|-------------------|----------------------------------|
| Dimensions                        |                                                                                                                                                           |                                                                       |                   |                                  |
| Heights                           | MFC top 13 mm:<br>8 HU¹ [525 mm]<br>9 HU¹ [575 mm]<br>12 HU¹ (725 mm)<br>MFC and veneer top 25 mm:<br>8 HE¹ [537 mm]<br>9 HE¹ [587 mm]<br>12 HE¹ (737 mm) | MFC top 19 mm:<br>8 HU' (531 mm)<br>9 HU' (581 mm)<br>12 HU' (731 mm) | 9 HU¹ (585 mm)    | 8 HU¹ (525 mm)<br>9 HU¹ (575 mm) |
| Widths                            | 430 mm,<br>330 mm (narrow pedestal)                                                                                                                       | 430 mm                                                                | 1200 mm           | 430 mm                           |
| Depths                            | 600 mm, 800 mm,<br>1000 mm                                                                                                                                | 600 mm, 800 mm                                                        | 620 mm            | 600 mm                           |
| Castor                            | 8 HU¹, 9 HU¹                                                                                                                                              | 8 HU¹, 9 HU¹                                                          | -                 | 8 HU¹, 9 HU¹                     |
| Glides                            | 12 HU <sup>1</sup>                                                                                                                                        | 12 HU <sup>1</sup>                                                    | 9 HU¹             | -                                |
| Handle Types                      |                                                                                                                                                           |                                                                       |                   |                                  |
| Bow handle, round section         | •                                                                                                                                                         |                                                                       |                   | -                                |
| D handle, rectangular section     | п                                                                                                                                                         |                                                                       | •                 |                                  |
| Recessed handle                   |                                                                                                                                                           | -                                                                     |                   | -                                |
| Continuous side-pull<br>handle    |                                                                                                                                                           |                                                                       | -                 | Door hinge for hinged door left  |
| Round handle, rectangular section |                                                                                                                                                           | -                                                                     | -                 | -                                |
| Flat bar handle                   |                                                                                                                                                           | -                                                                     | -                 |                                  |
| Special Features                  |                                                                                                                                                           |                                                                       |                   |                                  |
| Central lock with eurocylinder    | •                                                                                                                                                         | •                                                                     | •                 | •                                |
| Safety interlock                  |                                                                                                                                                           | -                                                                     | -                 | •                                |
| Self-close<br>mechanism           | •                                                                                                                                                         | •                                                                     | •                 | -                                |
| Removable rear panel              | -                                                                                                                                                         | -                                                                     | -                 | -                                |
| ■ Standard □ Optional             |                                                                                                                                                           |                                                                       | ¹HU = Height unit |                                  |