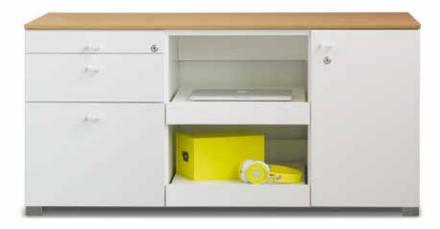

### **TECHNICAL PEDESTAL**

- + Width 1200 mm, depth 620 mm, height 585 mm
- + Equipment such as printers and scanners are safe inside the technical pedestal - or ready for instant use on the pull-out shelf
- + Available with drawers, pull-outs and CPU shelf
- + Only available on glides

# **OVERVIEW OF ELEMENTS**

Standard pedestal

Narrow pedestal

ECO.S pedestal

Technical pedestal

Personal pedestal