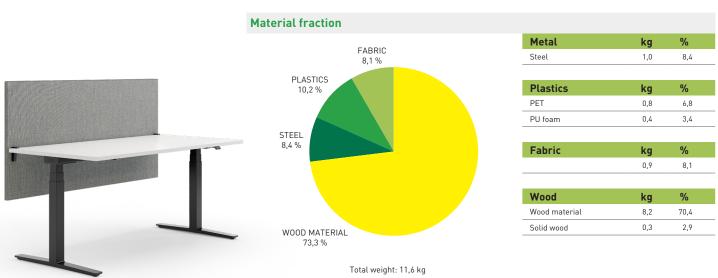

## **FLY-BY SCREEN**

Our certified, integrated office furnishing solutions provide a substantial boost to companies' sustainability profiles.

INSIDE.30 Fly-by screen contains 30.7 % recycled materials and is virtually 100 % recyclable.

Product

- + The material list does not include all of the auxiliary materials used in this product (e.g. adhesives, coatings), and does not include packaging either.
- + Calculation of recycled materials is based on information provided by suppliers or generally available information.
- + Recyclability information refers to material recycling as well as thermal recovery.
- + The information provided relates to a product reference. Any deviations will lead to different results.