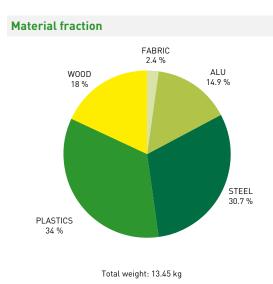

## JET.II FULLY UPHOLSTERED contains 27 % recycled materials and is 100 % recyclable.

| Mara      | 1   | 0/   |
|-----------|-----|------|
| Metal     | kg  | %    |
| Aluminium | 2.0 | 14.9 |
| Steel     | 4.1 | 30.7 |
|           |     |      |
| Plastics  | kg  | %    |
| PA6GF     | 1.3 | 10.0 |
| PA6       | 0.3 | 2.3  |
| POM       | 0.1 | 0.8  |
| PPGF      | 1.5 | 11.1 |
| PU foam   | 1.3 | 9.7  |
|           |     |      |
| Wood      | kg  | %    |
| Werzalit  | 2.4 | 18.0 |
|           |     |      |
| Fabric    | kg  | %    |
|           | 0.3 | 2.4  |
|           |     |      |