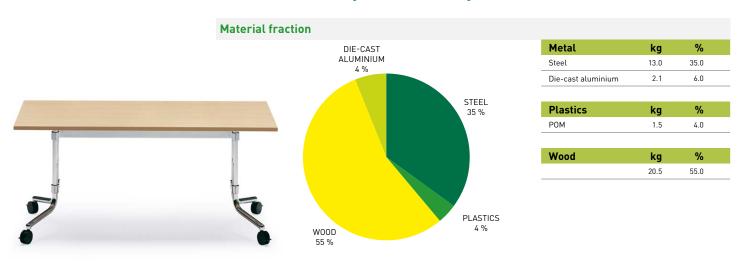

## MEMO.S contains 26.8 % recycled materials and is virtually 100 % recyclable.

Total weight: 37.2 kg

Product

- + The material list does not include all of the auxiliary materials used in this product (e.g. adhesives, coatings), and does not include packaging either.
- + Calculation of recycled materials is based on information provided by suppliers or generally available information.
- + Recyclability information refers to material recycling as well as thermal recovery.
- + The information provided relates to a product reference. Any deviations will lead to different results.