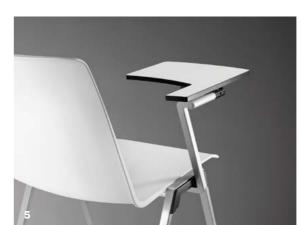

**Practical and simple,** at home in any environment.

 $<sup>\</sup>textbf{5 I Practical:} \ \, \textbf{Fold-out tablet on left or right, ideal for training and similar applications-it's also retrofittable.} \\$ 