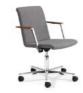

## **Elegance and lightness**

look good everywhere.

- **7 I Versatile:** The conference chair has infinitely variable height adjustment.
- $\textbf{8 I Straight-lined:} \ \ \textbf{The armrest top comes in black as standard, or alternatively in wood.}$
- **9 I Comfortable:** The conference chair is optionally available with full upholstery.
- **10 I Elegant:** Four-star base in a selection of finishes including white, black and chrome.
- 11 I Substantial: Five-star base with castors.

# These chairs coordinate with one another. And they adapt to any requirements.

- **12 I Relaxing:** The lounge chair with a seat width of 56 cm.
- **13 I Adaptable:** The conference chair with its height-adjustable seat.
- 14 I Confidently stylish: the fully-upholstered PUBLICA bench
- 15 I Pleasurable: The contract chair with its plastic shell and optional upholstery.
- 16 I Highly comfortable: The bar stool with its ring footrest and optional seat and back upholstery.

|                             | Stacking chair                                          |    | Conference                    | ce chair                       |    | Lounge chair                                       |   | Bar stool                                                                                                                                                                                                                                                                                                                                                                                                                                                                                                                                                                                                                                                                                                                                                                                                                                                                                                                                                                                                                                                                                                                                                                                                                                                                                                                                                                                                                                                                                                                                                                                                                                                                                                                                                                                                                                                                                                                                                                                                                                                                                                                     |   |
|-----------------------------|---------------------------------------------------------|----|-------------------------------|--------------------------------|----|----------------------------------------------------|---|-------------------------------------------------------------------------------------------------------------------------------------------------------------------------------------------------------------------------------------------------------------------------------------------------------------------------------------------------------------------------------------------------------------------------------------------------------------------------------------------------------------------------------------------------------------------------------------------------------------------------------------------------------------------------------------------------------------------------------------------------------------------------------------------------------------------------------------------------------------------------------------------------------------------------------------------------------------------------------------------------------------------------------------------------------------------------------------------------------------------------------------------------------------------------------------------------------------------------------------------------------------------------------------------------------------------------------------------------------------------------------------------------------------------------------------------------------------------------------------------------------------------------------------------------------------------------------------------------------------------------------------------------------------------------------------------------------------------------------------------------------------------------------------------------------------------------------------------------------------------------------------------------------------------------------------------------------------------------------------------------------------------------------------------------------------------------------------------------------------------------------|---|
| Base                        |                                                         |    |                               |                                |    |                                                    |   |                                                                                                                                                                                                                                                                                                                                                                                                                                                                                                                                                                                                                                                                                                                                                                                                                                                                                                                                                                                                                                                                                                                                                                                                                                                                                                                                                                                                                                                                                                                                                                                                                                                                                                                                                                                                                                                                                                                                                                                                                                                                                                                               |   |
| Four-legged                 | Square-tube steel, stacka-<br>ble to an infinite height | •  | Four-star bas                 | se on glides                   | •  | Four-star base on glides                           | • | Square-tube steel<br>Four-legged base                                                                                                                                                                                                                                                                                                                                                                                                                                                                                                                                                                                                                                                                                                                                                                                                                                                                                                                                                                                                                                                                                                                                                                                                                                                                                                                                                                                                                                                                                                                                                                                                                                                                                                                                                                                                                                                                                                                                                                                                                                                                                         | • |
|                             | bio to air illimite noight                              |    | Eivo otor boo                 | se on castors                  | 0  |                                                    |   | Tour rogged base                                                                                                                                                                                                                                                                                                                                                                                                                                                                                                                                                                                                                                                                                                                                                                                                                                                                                                                                                                                                                                                                                                                                                                                                                                                                                                                                                                                                                                                                                                                                                                                                                                                                                                                                                                                                                                                                                                                                                                                                                                                                                                              |   |
|                             |                                                         | _  | rive-Stai Das                 | se on castors                  |    |                                                    | _ |                                                                                                                                                                                                                                                                                                                                                                                                                                                                                                                                                                                                                                                                                                                                                                                                                                                                                                                                                                                                                                                                                                                                                                                                                                                                                                                                                                                                                                                                                                                                                                                                                                                                                                                                                                                                                                                                                                                                                                                                                                                                                                                               | _ |
| Armrests                    | Fixed height armrest ton                                |    | Eivad haidht                  | armroat ton                    |    |                                                    |   |                                                                                                                                                                                                                                                                                                                                                                                                                                                                                                                                                                                                                                                                                                                                                                                                                                                                                                                                                                                                                                                                                                                                                                                                                                                                                                                                                                                                                                                                                                                                                                                                                                                                                                                                                                                                                                                                                                                                                                                                                                                                                                                               |   |
|                             | Fixed height, armrest top<br>in black plastic           | 0  | in black plas                 | , armrest top<br>stic or beech | 0  | _                                                  |   | _                                                                                                                                                                                                                                                                                                                                                                                                                                                                                                                                                                                                                                                                                                                                                                                                                                                                                                                                                                                                                                                                                                                                                                                                                                                                                                                                                                                                                                                                                                                                                                                                                                                                                                                                                                                                                                                                                                                                                                                                                                                                                                                             |   |
| 01 11 / 1 11 1              |                                                         | _  | with 5 stain                  | shades                         | _  |                                                    | _ |                                                                                                                                                                                                                                                                                                                                                                                                                                                                                                                                                                                                                                                                                                                                                                                                                                                                                                                                                                                                                                                                                                                                                                                                                                                                                                                                                                                                                                                                                                                                                                                                                                                                                                                                                                                                                                                                                                                                                                                                                                                                                                                               | _ |
| Shell (seat and backr       |                                                         |    | D                             | 1.0                            |    |                                                    |   | D 1 11 12 11 1                                                                                                                                                                                                                                                                                                                                                                                                                                                                                                                                                                                                                                                                                                                                                                                                                                                                                                                                                                                                                                                                                                                                                                                                                                                                                                                                                                                                                                                                                                                                                                                                                                                                                                                                                                                                                                                                                                                                                                                                                                                                                                                |   |
|                             | Plastic black or white                                  | •  | Plastic black                 |                                | •  | _                                                  |   | Beech painted white or black                                                                                                                                                                                                                                                                                                                                                                                                                                                                                                                                                                                                                                                                                                                                                                                                                                                                                                                                                                                                                                                                                                                                                                                                                                                                                                                                                                                                                                                                                                                                                                                                                                                                                                                                                                                                                                                                                                                                                                                                                                                                                                  | • |
|                             | Beech natural                                           | •  | Beech natura                  |                                | •  |                                                    |   | Beech natural                                                                                                                                                                                                                                                                                                                                                                                                                                                                                                                                                                                                                                                                                                                                                                                                                                                                                                                                                                                                                                                                                                                                                                                                                                                                                                                                                                                                                                                                                                                                                                                                                                                                                                                                                                                                                                                                                                                                                                                                                                                                                                                 | • |
|                             | Beech in 4 stain shades                                 | 0  | Beech in 4 s                  |                                | 0  |                                                    |   | Beech in 4 stain shades                                                                                                                                                                                                                                                                                                                                                                                                                                                                                                                                                                                                                                                                                                                                                                                                                                                                                                                                                                                                                                                                                                                                                                                                                                                                                                                                                                                                                                                                                                                                                                                                                                                                                                                                                                                                                                                                                                                                                                                                                                                                                                       | 0 |
| Chulas                      | Walnut cross-veneered                                   | 0  | Walnut cross                  | s-veneered                     | 0  |                                                    | - | Walnut cross-veneered                                                                                                                                                                                                                                                                                                                                                                                                                                                                                                                                                                                                                                                                                                                                                                                                                                                                                                                                                                                                                                                                                                                                                                                                                                                                                                                                                                                                                                                                                                                                                                                                                                                                                                                                                                                                                                                                                                                                                                                                                                                                                                         | 0 |
| Styles                      | No upholstery / seat                                    |    | No upholste                   | ry/seat                        |    |                                                    |   | No upholstery/seat                                                                                                                                                                                                                                                                                                                                                                                                                                                                                                                                                                                                                                                                                                                                                                                                                                                                                                                                                                                                                                                                                                                                                                                                                                                                                                                                                                                                                                                                                                                                                                                                                                                                                                                                                                                                                                                                                                                                                                                                                                                                                                            |   |
|                             | upholstery/seat and                                     | •  | upholstery/                   | seat and                       | •  | Fully upholstered with piped seam feature          | • | upholstery/seat and                                                                                                                                                                                                                                                                                                                                                                                                                                                                                                                                                                                                                                                                                                                                                                                                                                                                                                                                                                                                                                                                                                                                                                                                                                                                                                                                                                                                                                                                                                                                                                                                                                                                                                                                                                                                                                                                                                                                                                                                                                                                                                           | • |
|                             | back upholstery                                         |    | back upholst                  |                                |    | oddin roddaro                                      |   | back upholstery                                                                                                                                                                                                                                                                                                                                                                                                                                                                                                                                                                                                                                                                                                                                                                                                                                                                                                                                                                                                                                                                                                                                                                                                                                                                                                                                                                                                                                                                                                                                                                                                                                                                                                                                                                                                                                                                                                                                                                                                                                                                                                               |   |
| Eald out writing tablet     | loft or right                                           |    | Fully upholst                 | erea style                     | •  |                                                    |   |                                                                                                                                                                                                                                                                                                                                                                                                                                                                                                                                                                                                                                                                                                                                                                                                                                                                                                                                                                                                                                                                                                                                                                                                                                                                                                                                                                                                                                                                                                                                                                                                                                                                                                                                                                                                                                                                                                                                                                                                                                                                                                                               | _ |
| Fold-out writing tablet     | Support bracket powder-coated                           | _  |                               |                                |    | _                                                  |   | _                                                                                                                                                                                                                                                                                                                                                                                                                                                                                                                                                                                                                                                                                                                                                                                                                                                                                                                                                                                                                                                                                                                                                                                                                                                                                                                                                                                                                                                                                                                                                                                                                                                                                                                                                                                                                                                                                                                                                                                                                                                                                                                             |   |
|                             | in grey or white                                        | 0  | _                             |                                |    |                                                    |   |                                                                                                                                                                                                                                                                                                                                                                                                                                                                                                                                                                                                                                                                                                                                                                                                                                                                                                                                                                                                                                                                                                                                                                                                                                                                                                                                                                                                                                                                                                                                                                                                                                                                                                                                                                                                                                                                                                                                                                                                                                                                                                                               |   |
| Dow linking                 | in grey or writte                                       |    | _                             |                                | -  |                                                    | - |                                                                                                                                                                                                                                                                                                                                                                                                                                                                                                                                                                                                                                                                                                                                                                                                                                                                                                                                                                                                                                                                                                                                                                                                                                                                                                                                                                                                                                                                                                                                                                                                                                                                                                                                                                                                                                                                                                                                                                                                                                                                                                                               | _ |
| Row linking                 | Plastic black                                           | 0  |                               |                                |    | _                                                  |   | _                                                                                                                                                                                                                                                                                                                                                                                                                                                                                                                                                                                                                                                                                                                                                                                                                                                                                                                                                                                                                                                                                                                                                                                                                                                                                                                                                                                                                                                                                                                                                                                                                                                                                                                                                                                                                                                                                                                                                                                                                                                                                                                             | 0 |
| Seat and row number         |                                                         |    |                               |                                | -  | _                                                  | - | _                                                                                                                                                                                                                                                                                                                                                                                                                                                                                                                                                                                                                                                                                                                                                                                                                                                                                                                                                                                                                                                                                                                                                                                                                                                                                                                                                                                                                                                                                                                                                                                                                                                                                                                                                                                                                                                                                                                                                                                                                                                                                                                             |   |
| Seat and fow multiper       | Black metal, can be                                     | -  |                               |                                |    |                                                    | - |                                                                                                                                                                                                                                                                                                                                                                                                                                                                                                                                                                                                                                                                                                                                                                                                                                                                                                                                                                                                                                                                                                                                                                                                                                                                                                                                                                                                                                                                                                                                                                                                                                                                                                                                                                                                                                                                                                                                                                                                                                                                                                                               | _ |
|                             | attached independently of                               | 0  | _                             |                                |    | _                                                  |   | _                                                                                                                                                                                                                                                                                                                                                                                                                                                                                                                                                                                                                                                                                                                                                                                                                                                                                                                                                                                                                                                                                                                                                                                                                                                                                                                                                                                                                                                                                                                                                                                                                                                                                                                                                                                                                                                                                                                                                                                                                                                                                                                             | 0 |
| Measurements                | row linking                                             |    | _                             |                                |    |                                                    |   |                                                                                                                                                                                                                                                                                                                                                                                                                                                                                                                                                                                                                                                                                                                                                                                                                                                                                                                                                                                                                                                                                                                                                                                                                                                                                                                                                                                                                                                                                                                                                                                                                                                                                                                                                                                                                                                                                                                                                                                                                                                                                                                               | - |
| Measurements                |                                                         |    |                               | 6.11                           |    |                                                    | - |                                                                                                                                                                                                                                                                                                                                                                                                                                                                                                                                                                                                                                                                                                                                                                                                                                                                                                                                                                                                                                                                                                                                                                                                                                                                                                                                                                                                                                                                                                                                                                                                                                                                                                                                                                                                                                                                                                                                                                                                                                                                                                                               |   |
|                             |                                                         | No | upholstery                    | fully upholster                | ea |                                                    |   |                                                                                                                                                                                                                                                                                                                                                                                                                                                                                                                                                                                                                                                                                                                                                                                                                                                                                                                                                                                                                                                                                                                                                                                                                                                                                                                                                                                                                                                                                                                                                                                                                                                                                                                                                                                                                                                                                                                                                                                                                                                                                                                               |   |
| Seat height on glides       | 420 mm, upholstered 430 mm                              | 36 | 5 – 485 mm                    | 370 – 490 mr                   | n  | 385 mm                                             |   | 790 mm                                                                                                                                                                                                                                                                                                                                                                                                                                                                                                                                                                                                                                                                                                                                                                                                                                                                                                                                                                                                                                                                                                                                                                                                                                                                                                                                                                                                                                                                                                                                                                                                                                                                                                                                                                                                                                                                                                                                                                                                                                                                                                                        |   |
| Seat height on castors      | _                                                       |    | 5 – 515 mm                    | 400 – 520 mr                   | n  | _                                                  |   | _                                                                                                                                                                                                                                                                                                                                                                                                                                                                                                                                                                                                                                                                                                                                                                                                                                                                                                                                                                                                                                                                                                                                                                                                                                                                                                                                                                                                                                                                                                                                                                                                                                                                                                                                                                                                                                                                                                                                                                                                                                                                                                                             |   |
| Seat width                  | 435 mm                                                  | 43 | 5 mm                          | 435 mm                         |    | 560 mm                                             |   | 385 mm                                                                                                                                                                                                                                                                                                                                                                                                                                                                                                                                                                                                                                                                                                                                                                                                                                                                                                                                                                                                                                                                                                                                                                                                                                                                                                                                                                                                                                                                                                                                                                                                                                                                                                                                                                                                                                                                                                                                                                                                                                                                                                                        |   |
| Seat depth                  | 460 mm                                                  |    | 0 mm                          | 440 mm                         |    | 440 mm                                             |   | 430 mm                                                                                                                                                                                                                                                                                                                                                                                                                                                                                                                                                                                                                                                                                                                                                                                                                                                                                                                                                                                                                                                                                                                                                                                                                                                                                                                                                                                                                                                                                                                                                                                                                                                                                                                                                                                                                                                                                                                                                                                                                                                                                                                        |   |
| Backrest width              | 425 mm                                                  | 42 | 5 mm                          | 425 mm                         |    | 540 mm                                             |   | 370 mm                                                                                                                                                                                                                                                                                                                                                                                                                                                                                                                                                                                                                                                                                                                                                                                                                                                                                                                                                                                                                                                                                                                                                                                                                                                                                                                                                                                                                                                                                                                                                                                                                                                                                                                                                                                                                                                                                                                                                                                                                                                                                                                        |   |
| Overall width               | Without armrests 490 mm                                 |    | th four-star ba               |                                |    | 730 mm                                             |   | Without armrests 440 mm                                                                                                                                                                                                                                                                                                                                                                                                                                                                                                                                                                                                                                                                                                                                                                                                                                                                                                                                                                                                                                                                                                                                                                                                                                                                                                                                                                                                                                                                                                                                                                                                                                                                                                                                                                                                                                                                                                                                                                                                                                                                                                       |   |
| Overall width               | With armrests 600 mm                                    | Wi | th five-star bas              | se: 630 mm                     | _  | _                                                  | _ | _                                                                                                                                                                                                                                                                                                                                                                                                                                                                                                                                                                                                                                                                                                                                                                                                                                                                                                                                                                                                                                                                                                                                                                                                                                                                                                                                                                                                                                                                                                                                                                                                                                                                                                                                                                                                                                                                                                                                                                                                                                                                                                                             | _ |
| Colours                     | N// :                                                   |    | Mar. (1.1. 1                  |                                |    | Mar. 711 1 7 1 1 1 7                               |   | W// 22 / 1                                                                                                                                                                                                                                                                                                                                                                                                                                                                                                                                                                                                                                                                                                                                                                                                                                                                                                                                                                                                                                                                                                                                                                                                                                                                                                                                                                                                                                                                                                                                                                                                                                                                                                                                                                                                                                                                                                                                                                                                                                                                                                                    |   |
| Base / starbase             | White / black / alu coloured / anthracite metallic      | •  | White / black<br>anthracite m | (/alu coloured/<br>etallic     | •  | White / black / alu coloured / anthracite metallic | • | White / black / alu coloured / anthracite metallic                                                                                                                                                                                                                                                                                                                                                                                                                                                                                                                                                                                                                                                                                                                                                                                                                                                                                                                                                                                                                                                                                                                                                                                                                                                                                                                                                                                                                                                                                                                                                                                                                                                                                                                                                                                                                                                                                                                                                                                                                                                                            | • |
|                             | Chrome                                                  | 0  | Chrome                        |                                | 0  | Chrom                                              | 0 | Chrome                                                                                                                                                                                                                                                                                                                                                                                                                                                                                                                                                                                                                                                                                                                                                                                                                                                                                                                                                                                                                                                                                                                                                                                                                                                                                                                                                                                                                                                                                                                                                                                                                                                                                                                                                                                                                                                                                                                                                                                                                                                                                                                        | 0 |
| Armrests                    | White/black/alu coloured/                               |    | White / black                 | /alu coloured/                 |    |                                                    |   |                                                                                                                                                                                                                                                                                                                                                                                                                                                                                                                                                                                                                                                                                                                                                                                                                                                                                                                                                                                                                                                                                                                                                                                                                                                                                                                                                                                                                                                                                                                                                                                                                                                                                                                                                                                                                                                                                                                                                                                                                                                                                                                               |   |
| Aililests                   | anthracite metallic                                     | •  | anthracite m                  | etallic                        | •  |                                                    |   |                                                                                                                                                                                                                                                                                                                                                                                                                                                                                                                                                                                                                                                                                                                                                                                                                                                                                                                                                                                                                                                                                                                                                                                                                                                                                                                                                                                                                                                                                                                                                                                                                                                                                                                                                                                                                                                                                                                                                                                                                                                                                                                               |   |
| E.I                         | Chrome                                                  | 0  | Chrome                        |                                | 0  |                                                    | _ |                                                                                                                                                                                                                                                                                                                                                                                                                                                                                                                                                                                                                                                                                                                                                                                                                                                                                                                                                                                                                                                                                                                                                                                                                                                                                                                                                                                                                                                                                                                                                                                                                                                                                                                                                                                                                                                                                                                                                                                                                                                                                                                               | _ |
| Fold-out writing tablet     | M/hito / hlask / sky salayyad /                         |    |                               |                                |    |                                                    |   |                                                                                                                                                                                                                                                                                                                                                                                                                                                                                                                                                                                                                                                                                                                                                                                                                                                                                                                                                                                                                                                                                                                                                                                                                                                                                                                                                                                                                                                                                                                                                                                                                                                                                                                                                                                                                                                                                                                                                                                                                                                                                                                               |   |
| Support bracket             | White / black / alu coloured / anthracite metallic      | •  |                               |                                |    |                                                    |   |                                                                                                                                                                                                                                                                                                                                                                                                                                                                                                                                                                                                                                                                                                                                                                                                                                                                                                                                                                                                                                                                                                                                                                                                                                                                                                                                                                                                                                                                                                                                                                                                                                                                                                                                                                                                                                                                                                                                                                                                                                                                                                                               |   |
| Тор                         | White or grey with black                                |    |                               |                                |    |                                                    |   |                                                                                                                                                                                                                                                                                                                                                                                                                                                                                                                                                                                                                                                                                                                                                                                                                                                                                                                                                                                                                                                                                                                                                                                                                                                                                                                                                                                                                                                                                                                                                                                                                                                                                                                                                                                                                                                                                                                                                                                                                                                                                                                               |   |
|                             | edging                                                  | _  |                               |                                | -  |                                                    |   |                                                                                                                                                                                                                                                                                                                                                                                                                                                                                                                                                                                                                                                                                                                                                                                                                                                                                                                                                                                                                                                                                                                                                                                                                                                                                                                                                                                                                                                                                                                                                                                                                                                                                                                                                                                                                                                                                                                                                                                                                                                                                                                               | _ |
| Shells                      | Disatis addition on bloods                              |    | Dia atia sutita               | an blade                       |    |                                                    |   | Deceloration de de la colonia |   |
|                             | Plastic white or black                                  | •  | Plastic white                 |                                | •  | Fully upholators d                                 |   | Beech painted white or black                                                                                                                                                                                                                                                                                                                                                                                                                                                                                                                                                                                                                                                                                                                                                                                                                                                                                                                                                                                                                                                                                                                                                                                                                                                                                                                                                                                                                                                                                                                                                                                                                                                                                                                                                                                                                                                                                                                                                                                                                                                                                                  | • |
|                             | Beech natural                                           | •  | Beech natura                  |                                | •  | Fully upholstered                                  | • | Beech natural                                                                                                                                                                                                                                                                                                                                                                                                                                                                                                                                                                                                                                                                                                                                                                                                                                                                                                                                                                                                                                                                                                                                                                                                                                                                                                                                                                                                                                                                                                                                                                                                                                                                                                                                                                                                                                                                                                                                                                                                                                                                                                                 | • |
|                             | Beech light stained                                     | 0  | Beech light s                 |                                | 0  |                                                    |   | Beech light stained                                                                                                                                                                                                                                                                                                                                                                                                                                                                                                                                                                                                                                                                                                                                                                                                                                                                                                                                                                                                                                                                                                                                                                                                                                                                                                                                                                                                                                                                                                                                                                                                                                                                                                                                                                                                                                                                                                                                                                                                                                                                                                           | 0 |
|                             | Beech chocolate stained                                 | 0  | Beech choco                   |                                | 0  |                                                    |   | Beech chocolate stained                                                                                                                                                                                                                                                                                                                                                                                                                                                                                                                                                                                                                                                                                                                                                                                                                                                                                                                                                                                                                                                                                                                                                                                                                                                                                                                                                                                                                                                                                                                                                                                                                                                                                                                                                                                                                                                                                                                                                                                                                                                                                                       | 0 |
|                             | Beech russet stained                                    | 0  | Beech russe                   |                                | 0  |                                                    |   | Beech russet stained                                                                                                                                                                                                                                                                                                                                                                                                                                                                                                                                                                                                                                                                                                                                                                                                                                                                                                                                                                                                                                                                                                                                                                                                                                                                                                                                                                                                                                                                                                                                                                                                                                                                                                                                                                                                                                                                                                                                                                                                                                                                                                          | 0 |
|                             | Beech anthracite stained                                | 0  |                               | acite stained                  | 0  |                                                    |   | Beech anthracite stained                                                                                                                                                                                                                                                                                                                                                                                                                                                                                                                                                                                                                                                                                                                                                                                                                                                                                                                                                                                                                                                                                                                                                                                                                                                                                                                                                                                                                                                                                                                                                                                                                                                                                                                                                                                                                                                                                                                                                                                                                                                                                                      | 0 |
| Clides for sernet           | Walnut cross-veneered                                   | 0  | Walnut cross                  | s-veneered                     | 0  | Plack                                              |   | Walnut cross-veneered                                                                                                                                                                                                                                                                                                                                                                                                                                                                                                                                                                                                                                                                                                                                                                                                                                                                                                                                                                                                                                                                                                                                                                                                                                                                                                                                                                                                                                                                                                                                                                                                                                                                                                                                                                                                                                                                                                                                                                                                                                                                                                         | 0 |
| Glides for carpet           | Black                                                   | •  | Black                         |                                | •  | Black                                              | • | Black                                                                                                                                                                                                                                                                                                                                                                                                                                                                                                                                                                                                                                                                                                                                                                                                                                                                                                                                                                                                                                                                                                                                                                                                                                                                                                                                                                                                                                                                                                                                                                                                                                                                                                                                                                                                                                                                                                                                                                                                                                                                                                                         | • |
| Felt glides for hard floors | Anthracite                                              | 0  | Anthracite                    |                                | 0  | Anthracite                                         | 0 | Anthracite                                                                                                                                                                                                                                                                                                                                                                                                                                                                                                                                                                                                                                                                                                                                                                                                                                                                                                                                                                                                                                                                                                                                                                                                                                                                                                                                                                                                                                                                                                                                                                                                                                                                                                                                                                                                                                                                                                                                                                                                                                                                                                                    | 0 |
| Flame retardant version     | 6.6                                                     | 0  | 0.2                           |                                | 0  | 11.8                                               | 0 | 7.4                                                                                                                                                                                                                                                                                                                                                                                                                                                                                                                                                                                                                                                                                                                                                                                                                                                                                                                                                                                                                                                                                                                                                                                                                                                                                                                                                                                                                                                                                                                                                                                                                                                                                                                                                                                                                                                                                                                                                                                                                                                                                                                           | 0 |
| Weight in kg (from)         | 6.6                                                     |    | 9.2                           |                                |    | 11.8                                               |   | 7.4                                                                                                                                                                                                                                                                                                                                                                                                                                                                                                                                                                                                                                                                                                                                                                                                                                                                                                                                                                                                                                                                                                                                                                                                                                                                                                                                                                                                                                                                                                                                                                                                                                                                                                                                                                                                                                                                                                                                                                                                                                                                                                                           |   |