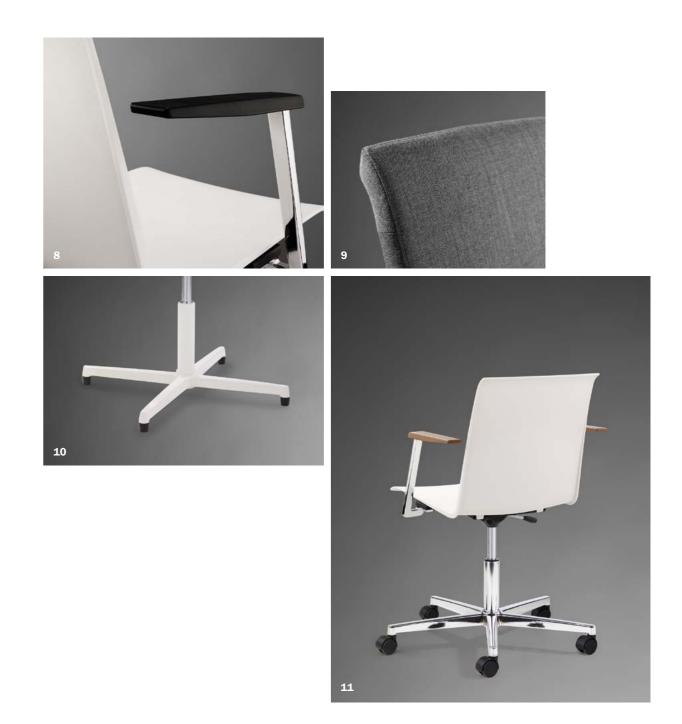

## **Elegance and lightness**

look good everywhere.

- **7 I Versatile:** The conference chair has infinitely variable height adjustment.
- $\textbf{8 I Straight-lined:} \ \ \textbf{The armrest top comes in black as standard, or alternatively in wood.}$
- **9 I Comfortable:** The conference chair is optionally available with full upholstery.
- **10 I Elegant:** Four-star base in a selection of finishes including white, black and chrome.
- 11 I Substantial: Five-star base with castors.