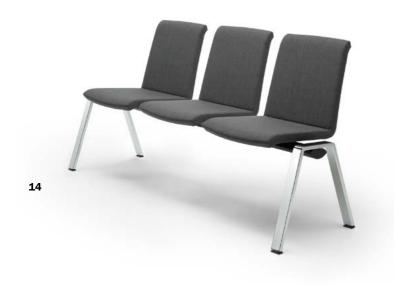

year guarantee

Functionality has many aspects: this contract chair does more than offer a comfortable seat.

- **1I Straightforward:** Swift row linking with separate, easily attachable row and seat numbers.
- 21 As you like it: Armrest in chrome or powder-coated finish, just as you wish and irrespective of the frame colour.
- **31 Spacesaving:** No limit to stacking height. And PUBLICA has its own practical stacking trolley.
- 4 I Compact: the PUBLICA bench for the waiting area.

# These chairs coordinate with one another. And they adapt to any requirements.

- **12 I Relaxing:** The lounge chair with a seat width of 56 cm.
- **13 I Adaptable:** The conference chair with its height-adjustable seat.
- 14 I Confidently stylish: the fully-upholstered PUBLICA bench
- 15 I Pleasurable: The contract chair with its plastic shell and optional upholstery.
- 16 I Highly comfortable: The bar stool with its ring footrest and optional seat and back upholstery.