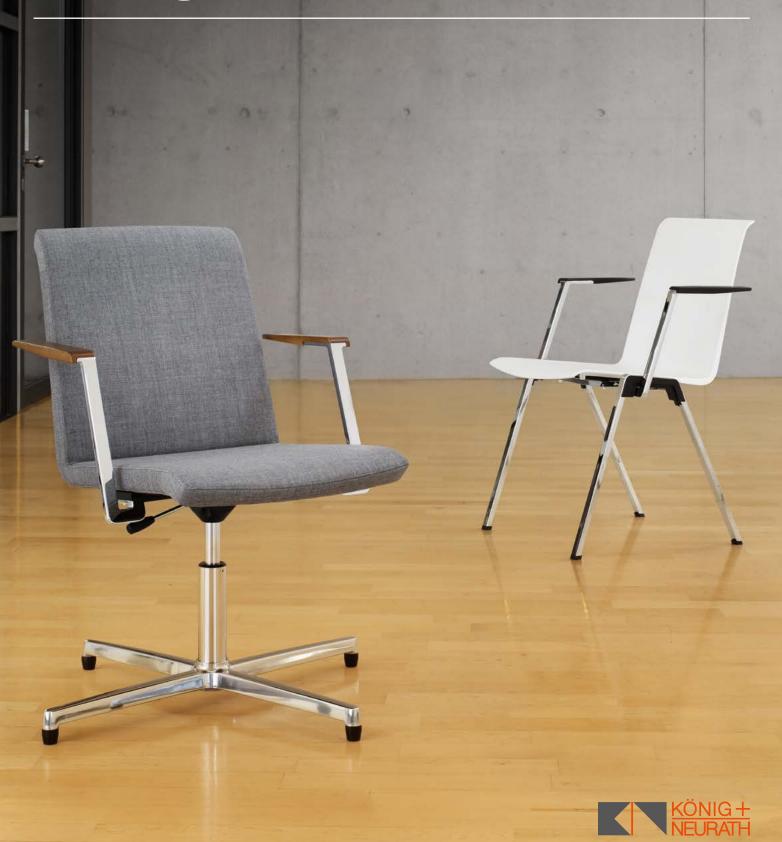

## **Elegance and lightness**

look good everywhere.

- **7 I Versatile:** The conference chair has infinitely variable height adjustment.
- $\textbf{8 I Straight-lined:} \ \ \textbf{The armrest top comes in black as standard, or alternatively in wood.}$
- **9 I Comfortable:** The conference chair is optionally available with full upholstery.
- **10 I Elegant:** Four-star base in a selection of finishes including white, black and chrome.
- 11 I Substantial: Five-star base with castors.

# These chairs coordinate with one another. And they adapt to any requirements.

- **12 I Relaxing:** The lounge chair with a seat width of 56 cm.
- **13 I Adaptable:** The conference chair with its height-adjustable seat.
- 14 I Confidently stylish: the fully-upholstered PUBLICA bench
- 15 I Pleasurable: The contract chair with its plastic shell and optional upholstery.
- 16 I Highly comfortable: The bar stool with its ring footrest and optional seat and back upholstery.