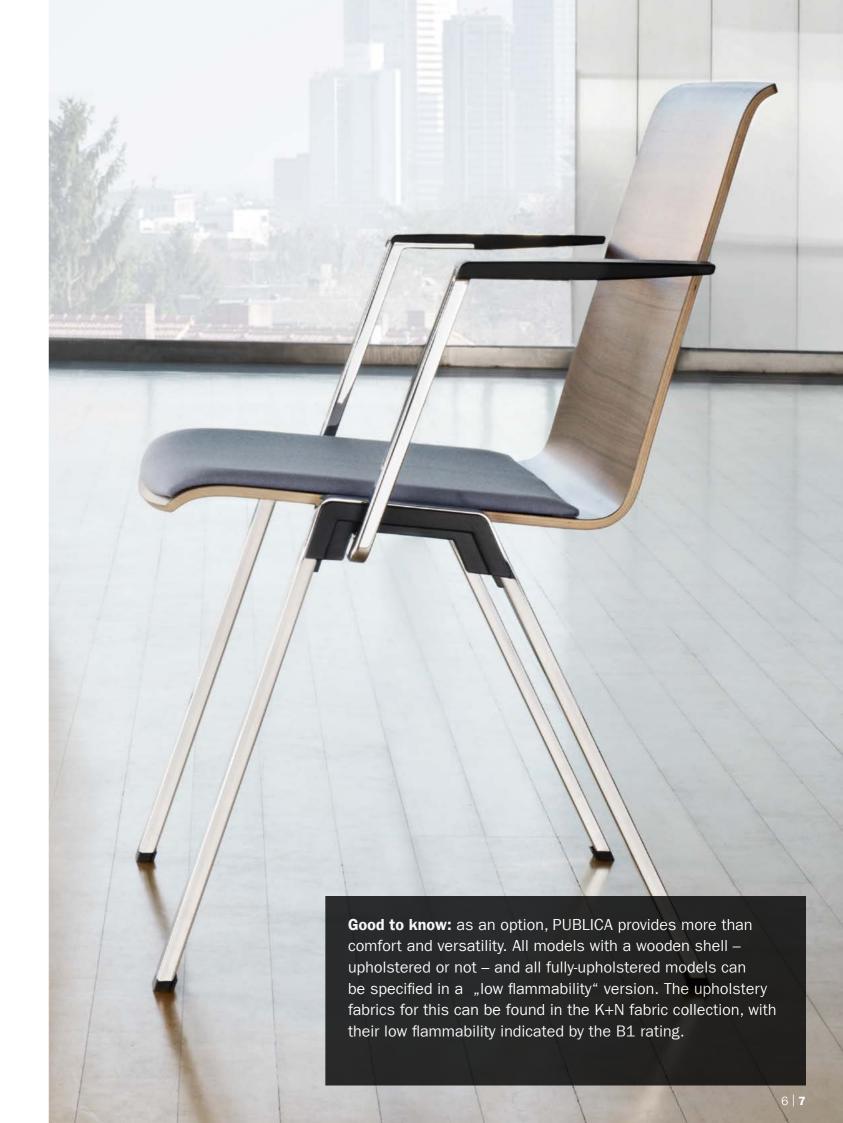

## **Elegance and lightness**

look good everywhere.

- **7 I Versatile:** The conference chair has infinitely variable height adjustment.
- $\textbf{8 I Straight-lined:} \ \ \textbf{The armrest top comes in black as standard, or alternatively in wood.}$
- **9 I Comfortable:** The conference chair is optionally available with full upholstery.
- **10 I Elegant:** Four-star base in a selection of finishes including white, black and chrome.
- 11 I Substantial: Five-star base with castors.

|                             | Stacking chair                                          |    | Conference                    | ce chair                       |    | Lounge chair                                       |   | Bar stool                                                                                                                                                                                                                                                                                                                                                                                                                                                                                                                                                                                                                                                                                                                                                                                                                                                                                                                                                                                                                                                                                                                                                                                                                                                                                                                                                                                                                                                                                                                                                                                                                                                                                                                                                                                                                                                                                                                                                                                                                                                                                                                     |   |
|-----------------------------|---------------------------------------------------------|----|-------------------------------|--------------------------------|----|----------------------------------------------------|---|-------------------------------------------------------------------------------------------------------------------------------------------------------------------------------------------------------------------------------------------------------------------------------------------------------------------------------------------------------------------------------------------------------------------------------------------------------------------------------------------------------------------------------------------------------------------------------------------------------------------------------------------------------------------------------------------------------------------------------------------------------------------------------------------------------------------------------------------------------------------------------------------------------------------------------------------------------------------------------------------------------------------------------------------------------------------------------------------------------------------------------------------------------------------------------------------------------------------------------------------------------------------------------------------------------------------------------------------------------------------------------------------------------------------------------------------------------------------------------------------------------------------------------------------------------------------------------------------------------------------------------------------------------------------------------------------------------------------------------------------------------------------------------------------------------------------------------------------------------------------------------------------------------------------------------------------------------------------------------------------------------------------------------------------------------------------------------------------------------------------------------|---|
| Base                        |                                                         |    |                               |                                |    |                                                    |   |                                                                                                                                                                                                                                                                                                                                                                                                                                                                                                                                                                                                                                                                                                                                                                                                                                                                                                                                                                                                                                                                                                                                                                                                                                                                                                                                                                                                                                                                                                                                                                                                                                                                                                                                                                                                                                                                                                                                                                                                                                                                                                                               |   |
| Four-legged                 | Square-tube steel, stacka-<br>ble to an infinite height | •  | Four-star bas                 | se on glides                   | •  | Four-star base on glides                           | • | Square-tube steel<br>Four-legged base                                                                                                                                                                                                                                                                                                                                                                                                                                                                                                                                                                                                                                                                                                                                                                                                                                                                                                                                                                                                                                                                                                                                                                                                                                                                                                                                                                                                                                                                                                                                                                                                                                                                                                                                                                                                                                                                                                                                                                                                                                                                                         | • |
|                             | bio to air illimite noight                              |    | Eivo otor boo                 | se on castors                  | 0  |                                                    |   | Tour rogged base                                                                                                                                                                                                                                                                                                                                                                                                                                                                                                                                                                                                                                                                                                                                                                                                                                                                                                                                                                                                                                                                                                                                                                                                                                                                                                                                                                                                                                                                                                                                                                                                                                                                                                                                                                                                                                                                                                                                                                                                                                                                                                              |   |
|                             |                                                         | _  | rive-Stai Das                 | se on castors                  |    |                                                    | _ |                                                                                                                                                                                                                                                                                                                                                                                                                                                                                                                                                                                                                                                                                                                                                                                                                                                                                                                                                                                                                                                                                                                                                                                                                                                                                                                                                                                                                                                                                                                                                                                                                                                                                                                                                                                                                                                                                                                                                                                                                                                                                                                               | _ |
| Armrests                    | Fixed height armrest ton                                |    | Eivad haidht                  | armroat ton                    |    |                                                    |   |                                                                                                                                                                                                                                                                                                                                                                                                                                                                                                                                                                                                                                                                                                                                                                                                                                                                                                                                                                                                                                                                                                                                                                                                                                                                                                                                                                                                                                                                                                                                                                                                                                                                                                                                                                                                                                                                                                                                                                                                                                                                                                                               |   |
|                             | Fixed height, armrest top<br>in black plastic           | 0  | in black plas                 | , armrest top<br>stic or beech | 0  | _                                                  |   | _                                                                                                                                                                                                                                                                                                                                                                                                                                                                                                                                                                                                                                                                                                                                                                                                                                                                                                                                                                                                                                                                                                                                                                                                                                                                                                                                                                                                                                                                                                                                                                                                                                                                                                                                                                                                                                                                                                                                                                                                                                                                                                                             |   |
| 01 11 / 1 11 1              |                                                         | _  | with 5 stain                  | shades                         | _  |                                                    | _ |                                                                                                                                                                                                                                                                                                                                                                                                                                                                                                                                                                                                                                                                                                                                                                                                                                                                                                                                                                                                                                                                                                                                                                                                                                                                                                                                                                                                                                                                                                                                                                                                                                                                                                                                                                                                                                                                                                                                                                                                                                                                                                                               | _ |
| Shell (seat and backr       |                                                         |    | D                             | 1.0                            |    |                                                    |   | D 1 11 12 11 1                                                                                                                                                                                                                                                                                                                                                                                                                                                                                                                                                                                                                                                                                                                                                                                                                                                                                                                                                                                                                                                                                                                                                                                                                                                                                                                                                                                                                                                                                                                                                                                                                                                                                                                                                                                                                                                                                                                                                                                                                                                                                                                |   |
|                             | Plastic black or white                                  | •  | Plastic black                 |                                | •  | _                                                  |   | Beech painted white or black                                                                                                                                                                                                                                                                                                                                                                                                                                                                                                                                                                                                                                                                                                                                                                                                                                                                                                                                                                                                                                                                                                                                                                                                                                                                                                                                                                                                                                                                                                                                                                                                                                                                                                                                                                                                                                                                                                                                                                                                                                                                                                  | • |
|                             | Beech natural                                           | •  | Beech natura                  |                                | •  |                                                    |   | Beech natural                                                                                                                                                                                                                                                                                                                                                                                                                                                                                                                                                                                                                                                                                                                                                                                                                                                                                                                                                                                                                                                                                                                                                                                                                                                                                                                                                                                                                                                                                                                                                                                                                                                                                                                                                                                                                                                                                                                                                                                                                                                                                                                 | • |
|                             | Beech in 4 stain shades                                 | 0  | Beech in 4 s                  |                                | 0  |                                                    |   | Beech in 4 stain shades                                                                                                                                                                                                                                                                                                                                                                                                                                                                                                                                                                                                                                                                                                                                                                                                                                                                                                                                                                                                                                                                                                                                                                                                                                                                                                                                                                                                                                                                                                                                                                                                                                                                                                                                                                                                                                                                                                                                                                                                                                                                                                       | 0 |
| Chulas                      | Walnut cross-veneered                                   | 0  | Walnut cross                  | s-veneered                     | 0  |                                                    | - | Walnut cross-veneered                                                                                                                                                                                                                                                                                                                                                                                                                                                                                                                                                                                                                                                                                                                                                                                                                                                                                                                                                                                                                                                                                                                                                                                                                                                                                                                                                                                                                                                                                                                                                                                                                                                                                                                                                                                                                                                                                                                                                                                                                                                                                                         | 0 |
| Styles                      | No upholstery / seat                                    |    | No upholste                   | ry/seat                        |    |                                                    |   | No upholstery/seat                                                                                                                                                                                                                                                                                                                                                                                                                                                                                                                                                                                                                                                                                                                                                                                                                                                                                                                                                                                                                                                                                                                                                                                                                                                                                                                                                                                                                                                                                                                                                                                                                                                                                                                                                                                                                                                                                                                                                                                                                                                                                                            |   |
|                             | upholstery/seat and                                     | •  | upholstery/                   | seat and                       | •  | Fully upholstered with piped seam feature          | • | upholstery/seat and                                                                                                                                                                                                                                                                                                                                                                                                                                                                                                                                                                                                                                                                                                                                                                                                                                                                                                                                                                                                                                                                                                                                                                                                                                                                                                                                                                                                                                                                                                                                                                                                                                                                                                                                                                                                                                                                                                                                                                                                                                                                                                           | • |
|                             | back upholstery                                         |    | back upholst                  |                                |    | oddin roddaro                                      |   | back upholstery                                                                                                                                                                                                                                                                                                                                                                                                                                                                                                                                                                                                                                                                                                                                                                                                                                                                                                                                                                                                                                                                                                                                                                                                                                                                                                                                                                                                                                                                                                                                                                                                                                                                                                                                                                                                                                                                                                                                                                                                                                                                                                               |   |
| Eald out writing tablet     | loft or right                                           |    | Fully upholst                 | erea style                     | •  |                                                    |   |                                                                                                                                                                                                                                                                                                                                                                                                                                                                                                                                                                                                                                                                                                                                                                                                                                                                                                                                                                                                                                                                                                                                                                                                                                                                                                                                                                                                                                                                                                                                                                                                                                                                                                                                                                                                                                                                                                                                                                                                                                                                                                                               | _ |
| Fold-out writing tablet     | Support bracket powder-coated                           | _  |                               |                                |    | _                                                  |   | _                                                                                                                                                                                                                                                                                                                                                                                                                                                                                                                                                                                                                                                                                                                                                                                                                                                                                                                                                                                                                                                                                                                                                                                                                                                                                                                                                                                                                                                                                                                                                                                                                                                                                                                                                                                                                                                                                                                                                                                                                                                                                                                             |   |
|                             | in grey or white                                        | 0  | _                             |                                |    |                                                    |   |                                                                                                                                                                                                                                                                                                                                                                                                                                                                                                                                                                                                                                                                                                                                                                                                                                                                                                                                                                                                                                                                                                                                                                                                                                                                                                                                                                                                                                                                                                                                                                                                                                                                                                                                                                                                                                                                                                                                                                                                                                                                                                                               |   |
| Dow linking                 | in grey or writte                                       |    | _                             |                                | -  |                                                    | - |                                                                                                                                                                                                                                                                                                                                                                                                                                                                                                                                                                                                                                                                                                                                                                                                                                                                                                                                                                                                                                                                                                                                                                                                                                                                                                                                                                                                                                                                                                                                                                                                                                                                                                                                                                                                                                                                                                                                                                                                                                                                                                                               | _ |
| Row linking                 | Plastic black                                           | 0  |                               |                                |    | _                                                  |   | _                                                                                                                                                                                                                                                                                                                                                                                                                                                                                                                                                                                                                                                                                                                                                                                                                                                                                                                                                                                                                                                                                                                                                                                                                                                                                                                                                                                                                                                                                                                                                                                                                                                                                                                                                                                                                                                                                                                                                                                                                                                                                                                             | 0 |
| Seat and row number         |                                                         |    |                               |                                | -  | _                                                  | - | _                                                                                                                                                                                                                                                                                                                                                                                                                                                                                                                                                                                                                                                                                                                                                                                                                                                                                                                                                                                                                                                                                                                                                                                                                                                                                                                                                                                                                                                                                                                                                                                                                                                                                                                                                                                                                                                                                                                                                                                                                                                                                                                             |   |
| Seat and fow multiper       | Black metal, can be                                     | -  |                               |                                |    |                                                    | - |                                                                                                                                                                                                                                                                                                                                                                                                                                                                                                                                                                                                                                                                                                                                                                                                                                                                                                                                                                                                                                                                                                                                                                                                                                                                                                                                                                                                                                                                                                                                                                                                                                                                                                                                                                                                                                                                                                                                                                                                                                                                                                                               | _ |
|                             | attached independently of                               | 0  | _                             |                                |    | _                                                  |   | _                                                                                                                                                                                                                                                                                                                                                                                                                                                                                                                                                                                                                                                                                                                                                                                                                                                                                                                                                                                                                                                                                                                                                                                                                                                                                                                                                                                                                                                                                                                                                                                                                                                                                                                                                                                                                                                                                                                                                                                                                                                                                                                             | 0 |
| Measurements                | row linking                                             |    | _                             |                                |    |                                                    |   |                                                                                                                                                                                                                                                                                                                                                                                                                                                                                                                                                                                                                                                                                                                                                                                                                                                                                                                                                                                                                                                                                                                                                                                                                                                                                                                                                                                                                                                                                                                                                                                                                                                                                                                                                                                                                                                                                                                                                                                                                                                                                                                               | - |
| Measurements                |                                                         |    |                               | 6.11                           |    |                                                    | - |                                                                                                                                                                                                                                                                                                                                                                                                                                                                                                                                                                                                                                                                                                                                                                                                                                                                                                                                                                                                                                                                                                                                                                                                                                                                                                                                                                                                                                                                                                                                                                                                                                                                                                                                                                                                                                                                                                                                                                                                                                                                                                                               |   |
|                             |                                                         | No | upholstery                    | fully upholster                | ea |                                                    |   |                                                                                                                                                                                                                                                                                                                                                                                                                                                                                                                                                                                                                                                                                                                                                                                                                                                                                                                                                                                                                                                                                                                                                                                                                                                                                                                                                                                                                                                                                                                                                                                                                                                                                                                                                                                                                                                                                                                                                                                                                                                                                                                               |   |
| Seat height on glides       | 420 mm, upholstered 430 mm                              | 36 | 5 – 485 mm                    | 370 – 490 mr                   | n  | 385 mm                                             |   | 790 mm                                                                                                                                                                                                                                                                                                                                                                                                                                                                                                                                                                                                                                                                                                                                                                                                                                                                                                                                                                                                                                                                                                                                                                                                                                                                                                                                                                                                                                                                                                                                                                                                                                                                                                                                                                                                                                                                                                                                                                                                                                                                                                                        |   |
| Seat height on castors      | _                                                       |    | 5 – 515 mm                    | 400 – 520 mr                   | n  | _                                                  |   | _                                                                                                                                                                                                                                                                                                                                                                                                                                                                                                                                                                                                                                                                                                                                                                                                                                                                                                                                                                                                                                                                                                                                                                                                                                                                                                                                                                                                                                                                                                                                                                                                                                                                                                                                                                                                                                                                                                                                                                                                                                                                                                                             |   |
| Seat width                  | 435 mm                                                  | 43 | 5 mm                          | 435 mm                         |    | 560 mm                                             |   | 385 mm                                                                                                                                                                                                                                                                                                                                                                                                                                                                                                                                                                                                                                                                                                                                                                                                                                                                                                                                                                                                                                                                                                                                                                                                                                                                                                                                                                                                                                                                                                                                                                                                                                                                                                                                                                                                                                                                                                                                                                                                                                                                                                                        |   |
| Seat depth                  | 460 mm                                                  |    | 0 mm                          | 440 mm                         |    | 440 mm                                             |   | 430 mm                                                                                                                                                                                                                                                                                                                                                                                                                                                                                                                                                                                                                                                                                                                                                                                                                                                                                                                                                                                                                                                                                                                                                                                                                                                                                                                                                                                                                                                                                                                                                                                                                                                                                                                                                                                                                                                                                                                                                                                                                                                                                                                        |   |
| Backrest width              | 425 mm                                                  | 42 | 5 mm                          | 425 mm                         |    | 540 mm                                             |   | 370 mm                                                                                                                                                                                                                                                                                                                                                                                                                                                                                                                                                                                                                                                                                                                                                                                                                                                                                                                                                                                                                                                                                                                                                                                                                                                                                                                                                                                                                                                                                                                                                                                                                                                                                                                                                                                                                                                                                                                                                                                                                                                                                                                        |   |
| Overall width               | Without armrests 490 mm                                 |    | th four-star ba               |                                |    | 730 mm                                             |   | Without armrests 440 mm                                                                                                                                                                                                                                                                                                                                                                                                                                                                                                                                                                                                                                                                                                                                                                                                                                                                                                                                                                                                                                                                                                                                                                                                                                                                                                                                                                                                                                                                                                                                                                                                                                                                                                                                                                                                                                                                                                                                                                                                                                                                                                       |   |
| Overall width               | With armrests 600 mm                                    | Wi | th five-star bas              | se: 630 mm                     | _  | _                                                  | _ | _                                                                                                                                                                                                                                                                                                                                                                                                                                                                                                                                                                                                                                                                                                                                                                                                                                                                                                                                                                                                                                                                                                                                                                                                                                                                                                                                                                                                                                                                                                                                                                                                                                                                                                                                                                                                                                                                                                                                                                                                                                                                                                                             | _ |
| Colours                     | N// :                                                   |    | Mar. (1.1. 1                  |                                |    | Mar. 711 1 7 1 1 1 7                               |   | W// 22 / 1                                                                                                                                                                                                                                                                                                                                                                                                                                                                                                                                                                                                                                                                                                                                                                                                                                                                                                                                                                                                                                                                                                                                                                                                                                                                                                                                                                                                                                                                                                                                                                                                                                                                                                                                                                                                                                                                                                                                                                                                                                                                                                                    |   |
| Base / starbase             | White / black / alu coloured / anthracite metallic      | •  | White / black<br>anthracite m | (/alu coloured/<br>etallic     | •  | White / black / alu coloured / anthracite metallic | • | White / black / alu coloured / anthracite metallic                                                                                                                                                                                                                                                                                                                                                                                                                                                                                                                                                                                                                                                                                                                                                                                                                                                                                                                                                                                                                                                                                                                                                                                                                                                                                                                                                                                                                                                                                                                                                                                                                                                                                                                                                                                                                                                                                                                                                                                                                                                                            | • |
|                             | Chrome                                                  | 0  | Chrome                        |                                | 0  | Chrom                                              | 0 | Chrome                                                                                                                                                                                                                                                                                                                                                                                                                                                                                                                                                                                                                                                                                                                                                                                                                                                                                                                                                                                                                                                                                                                                                                                                                                                                                                                                                                                                                                                                                                                                                                                                                                                                                                                                                                                                                                                                                                                                                                                                                                                                                                                        | 0 |
| Armrests                    | White/black/alu coloured/                               |    | White / black                 | /alu coloured/                 |    |                                                    |   |                                                                                                                                                                                                                                                                                                                                                                                                                                                                                                                                                                                                                                                                                                                                                                                                                                                                                                                                                                                                                                                                                                                                                                                                                                                                                                                                                                                                                                                                                                                                                                                                                                                                                                                                                                                                                                                                                                                                                                                                                                                                                                                               |   |
| Aililests                   | anthracite metallic                                     | •  | anthracite m                  | etallic                        | •  |                                                    |   |                                                                                                                                                                                                                                                                                                                                                                                                                                                                                                                                                                                                                                                                                                                                                                                                                                                                                                                                                                                                                                                                                                                                                                                                                                                                                                                                                                                                                                                                                                                                                                                                                                                                                                                                                                                                                                                                                                                                                                                                                                                                                                                               |   |
| E.I                         | Chrome                                                  | 0  | Chrome                        |                                | 0  |                                                    | _ |                                                                                                                                                                                                                                                                                                                                                                                                                                                                                                                                                                                                                                                                                                                                                                                                                                                                                                                                                                                                                                                                                                                                                                                                                                                                                                                                                                                                                                                                                                                                                                                                                                                                                                                                                                                                                                                                                                                                                                                                                                                                                                                               | _ |
| Fold-out writing tablet     | M/hito / hlask / sky salayyad /                         |    |                               |                                |    |                                                    |   |                                                                                                                                                                                                                                                                                                                                                                                                                                                                                                                                                                                                                                                                                                                                                                                                                                                                                                                                                                                                                                                                                                                                                                                                                                                                                                                                                                                                                                                                                                                                                                                                                                                                                                                                                                                                                                                                                                                                                                                                                                                                                                                               |   |
| Support bracket             | White / black / alu coloured / anthracite metallic      | •  |                               |                                |    |                                                    |   |                                                                                                                                                                                                                                                                                                                                                                                                                                                                                                                                                                                                                                                                                                                                                                                                                                                                                                                                                                                                                                                                                                                                                                                                                                                                                                                                                                                                                                                                                                                                                                                                                                                                                                                                                                                                                                                                                                                                                                                                                                                                                                                               |   |
| Тор                         | White or grey with black                                |    |                               |                                |    |                                                    |   |                                                                                                                                                                                                                                                                                                                                                                                                                                                                                                                                                                                                                                                                                                                                                                                                                                                                                                                                                                                                                                                                                                                                                                                                                                                                                                                                                                                                                                                                                                                                                                                                                                                                                                                                                                                                                                                                                                                                                                                                                                                                                                                               |   |
|                             | edging                                                  | _  |                               |                                | -  |                                                    |   |                                                                                                                                                                                                                                                                                                                                                                                                                                                                                                                                                                                                                                                                                                                                                                                                                                                                                                                                                                                                                                                                                                                                                                                                                                                                                                                                                                                                                                                                                                                                                                                                                                                                                                                                                                                                                                                                                                                                                                                                                                                                                                                               | _ |
| Shells                      | Disatis addition on bloods                              |    | Dia atia sutita               | an blade                       |    |                                                    |   | Deceloration de de la colonia |   |
|                             | Plastic white or black                                  | •  | Plastic white                 |                                | •  | Fully upholators d                                 |   | Beech painted white or black                                                                                                                                                                                                                                                                                                                                                                                                                                                                                                                                                                                                                                                                                                                                                                                                                                                                                                                                                                                                                                                                                                                                                                                                                                                                                                                                                                                                                                                                                                                                                                                                                                                                                                                                                                                                                                                                                                                                                                                                                                                                                                  | • |
|                             | Beech natural                                           | •  | Beech natura                  |                                | •  | Fully upholstered                                  | • | Beech natural                                                                                                                                                                                                                                                                                                                                                                                                                                                                                                                                                                                                                                                                                                                                                                                                                                                                                                                                                                                                                                                                                                                                                                                                                                                                                                                                                                                                                                                                                                                                                                                                                                                                                                                                                                                                                                                                                                                                                                                                                                                                                                                 | • |
|                             | Beech light stained                                     | 0  | Beech light s                 |                                | 0  |                                                    |   | Beech light stained                                                                                                                                                                                                                                                                                                                                                                                                                                                                                                                                                                                                                                                                                                                                                                                                                                                                                                                                                                                                                                                                                                                                                                                                                                                                                                                                                                                                                                                                                                                                                                                                                                                                                                                                                                                                                                                                                                                                                                                                                                                                                                           | 0 |
|                             | Beech chocolate stained                                 | 0  | Beech choco                   |                                | 0  |                                                    |   | Beech chocolate stained                                                                                                                                                                                                                                                                                                                                                                                                                                                                                                                                                                                                                                                                                                                                                                                                                                                                                                                                                                                                                                                                                                                                                                                                                                                                                                                                                                                                                                                                                                                                                                                                                                                                                                                                                                                                                                                                                                                                                                                                                                                                                                       | 0 |
|                             | Beech russet stained                                    | 0  | Beech russe                   |                                | 0  |                                                    |   | Beech russet stained                                                                                                                                                                                                                                                                                                                                                                                                                                                                                                                                                                                                                                                                                                                                                                                                                                                                                                                                                                                                                                                                                                                                                                                                                                                                                                                                                                                                                                                                                                                                                                                                                                                                                                                                                                                                                                                                                                                                                                                                                                                                                                          | 0 |
|                             | Beech anthracite stained                                | 0  |                               | acite stained                  | 0  |                                                    |   | Beech anthracite stained                                                                                                                                                                                                                                                                                                                                                                                                                                                                                                                                                                                                                                                                                                                                                                                                                                                                                                                                                                                                                                                                                                                                                                                                                                                                                                                                                                                                                                                                                                                                                                                                                                                                                                                                                                                                                                                                                                                                                                                                                                                                                                      | 0 |
| Clides for sernet           | Walnut cross-veneered                                   | 0  | Walnut cross                  | s-veneered                     | 0  | Plack                                              |   | Walnut cross-veneered                                                                                                                                                                                                                                                                                                                                                                                                                                                                                                                                                                                                                                                                                                                                                                                                                                                                                                                                                                                                                                                                                                                                                                                                                                                                                                                                                                                                                                                                                                                                                                                                                                                                                                                                                                                                                                                                                                                                                                                                                                                                                                         | 0 |
| Glides for carpet           | Black                                                   | •  | Black                         |                                | •  | Black                                              | • | Black                                                                                                                                                                                                                                                                                                                                                                                                                                                                                                                                                                                                                                                                                                                                                                                                                                                                                                                                                                                                                                                                                                                                                                                                                                                                                                                                                                                                                                                                                                                                                                                                                                                                                                                                                                                                                                                                                                                                                                                                                                                                                                                         | • |
| Felt glides for hard floors | Anthracite                                              | 0  | Anthracite                    |                                | 0  | Anthracite                                         | 0 | Anthracite                                                                                                                                                                                                                                                                                                                                                                                                                                                                                                                                                                                                                                                                                                                                                                                                                                                                                                                                                                                                                                                                                                                                                                                                                                                                                                                                                                                                                                                                                                                                                                                                                                                                                                                                                                                                                                                                                                                                                                                                                                                                                                                    | 0 |
| Flame retardant version     | 6.6                                                     | 0  | 0.2                           |                                | 0  | 11.8                                               | 0 | 7.4                                                                                                                                                                                                                                                                                                                                                                                                                                                                                                                                                                                                                                                                                                                                                                                                                                                                                                                                                                                                                                                                                                                                                                                                                                                                                                                                                                                                                                                                                                                                                                                                                                                                                                                                                                                                                                                                                                                                                                                                                                                                                                                           | 0 |
| Weight in kg (from)         | 6.6                                                     |    | 9.2                           |                                |    | 11.8                                               |   | 7.4                                                                                                                                                                                                                                                                                                                                                                                                                                                                                                                                                                                                                                                                                                                                                                                                                                                                                                                                                                                                                                                                                                                                                                                                                                                                                                                                                                                                                                                                                                                                                                                                                                                                                                                                                                                                                                                                                                                                                                                                                                                                                                                           |   |