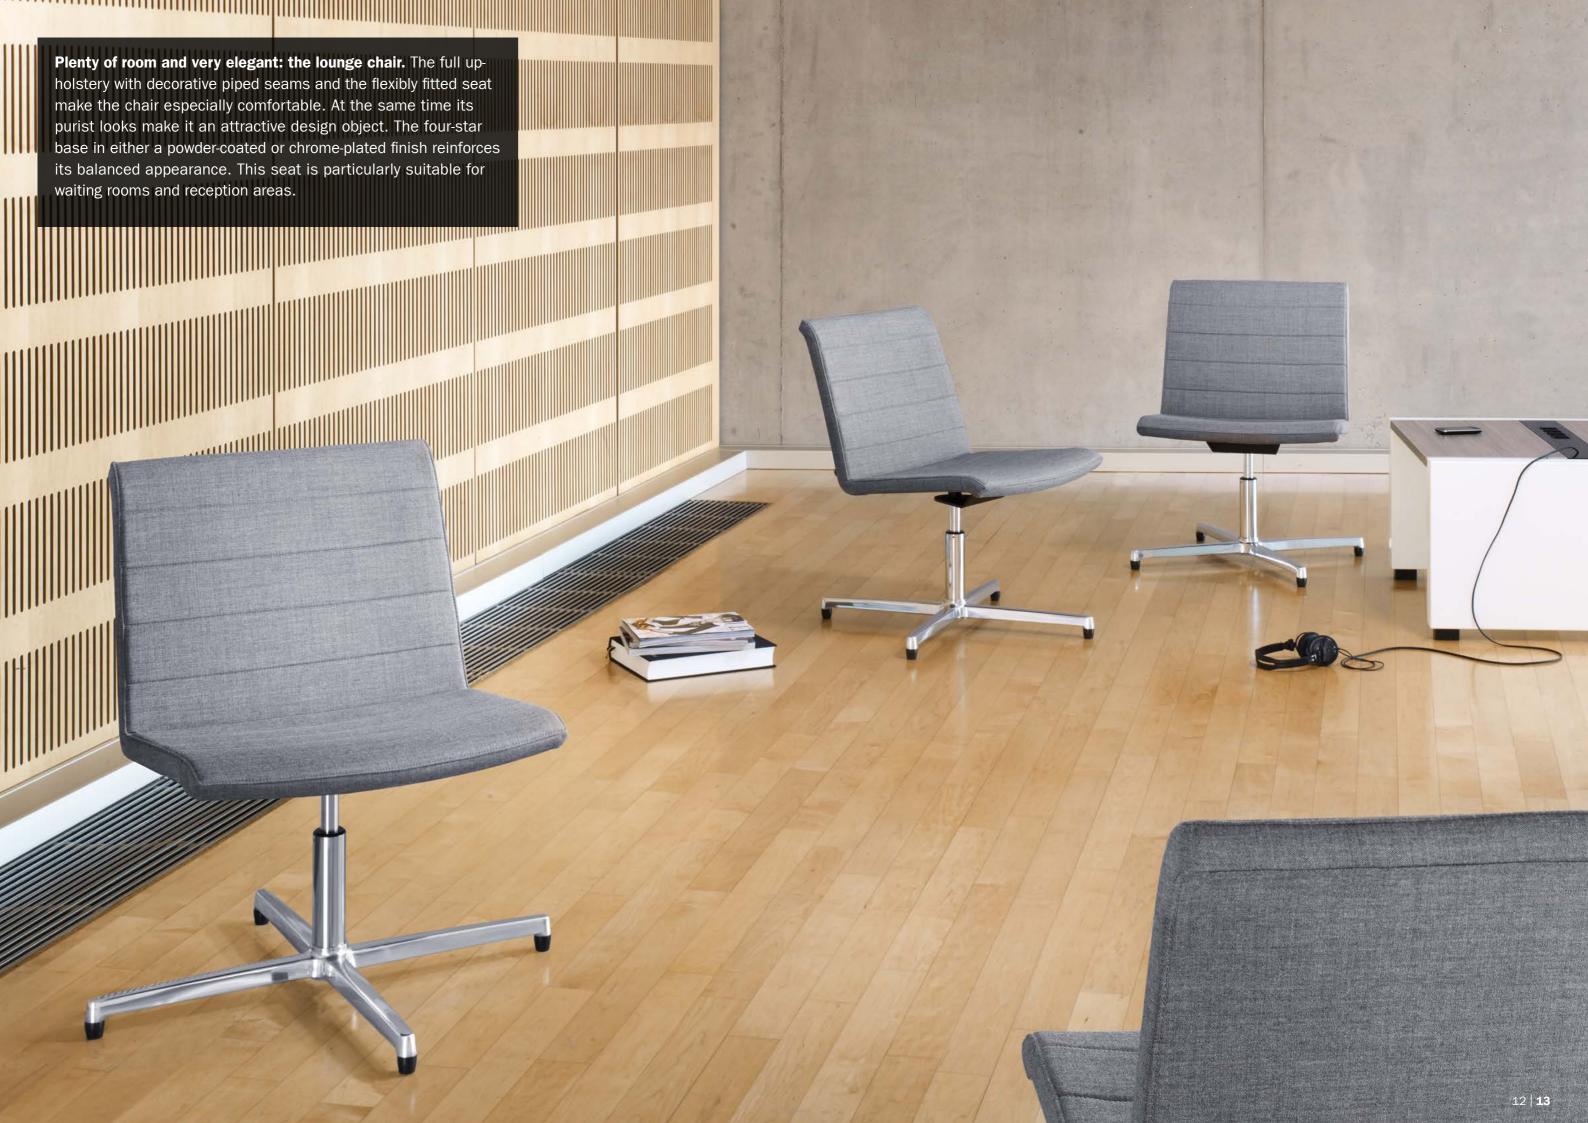

# These chairs coordinate with one another. And they adapt to any requirements.

- **12 I Relaxing:** The lounge chair with a seat width of 56 cm.
- **13 I Adaptable:** The conference chair with its height-adjustable seat.
- 14 I Confidently stylish: the fully-upholstered PUBLICA bench
- 15 I Pleasurable: The contract chair with its plastic shell and optional upholstery.
- 16 I Highly comfortable: The bar stool with its ring footrest and optional seat and back upholstery.