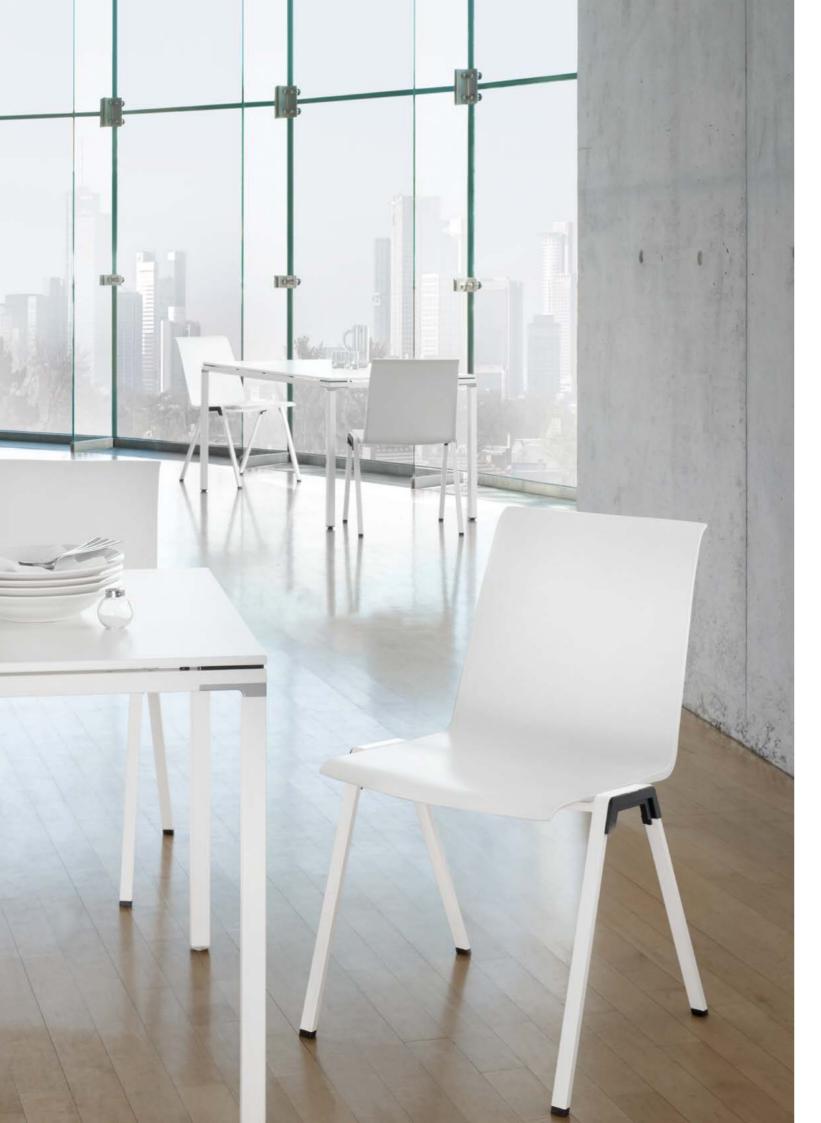

**<sup>6</sup> I Inviting:** Seat shell available in various types of wood, as well as in white or black plastic.