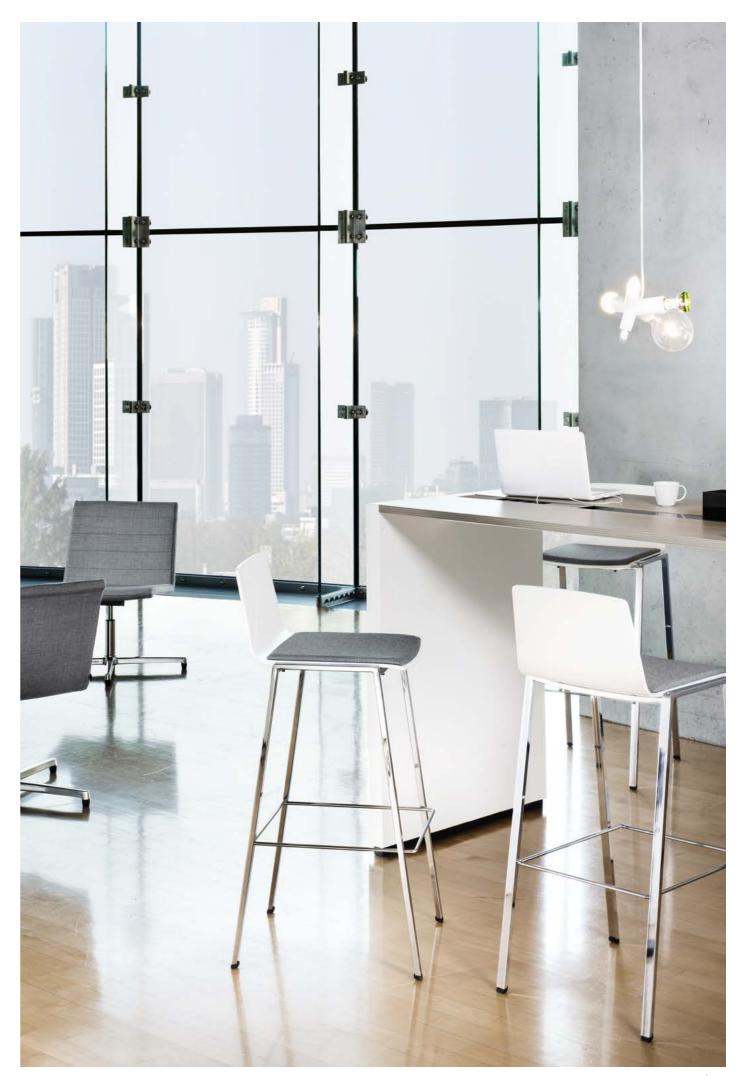

# These chairs coordinate with one another. And they adapt to any requirements.

- **12 I Relaxing:** The lounge chair with a seat width of 56 cm.
- **13 I Adaptable:** The conference chair with its height-adjustable seat.
- 14 I Confidently stylish: the fully-upholstered PUBLICA bench
- 15 I Pleasurable: The contract chair with its plastic shell and optional upholstery.
- 16 I Highly comfortable: The bar stool with its ring footrest and optional seat and back upholstery.