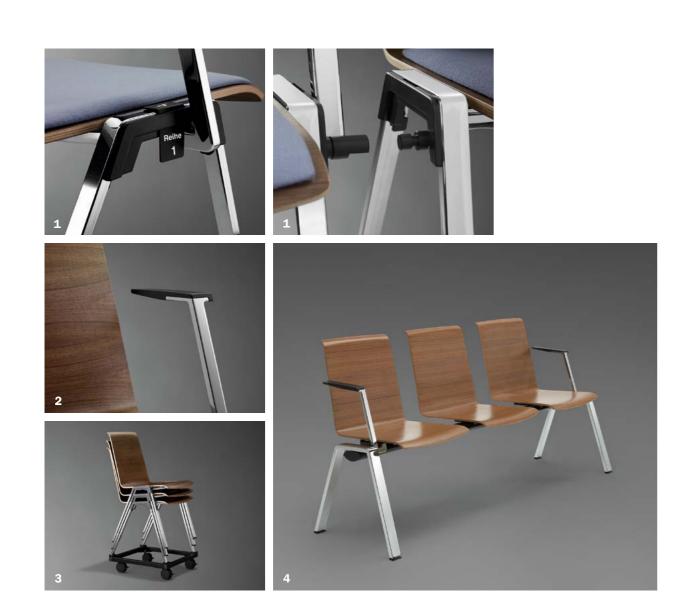

year guarantee

Functionality has many aspects: this contract chair does more than offer a comfortable seat.

- **1I Straightforward:** Swift row linking with separate, easily attachable row and seat numbers.
- 21 As you like it: Armrest in chrome or powder-coated finish, just as you wish and irrespective of the frame colour.
- **31 Spacesaving:** No limit to stacking height. And PUBLICA has its own practical stacking trolley.
- 4 I Compact: the PUBLICA bench for the waiting area.

**Practical and simple,** at home in any environment.

 $<sup>\</sup>textbf{5 I Practical:} \ \, \textbf{Fold-out tablet on left or right, ideal for training and similar applications-it's also retrofittable.} \\$ 