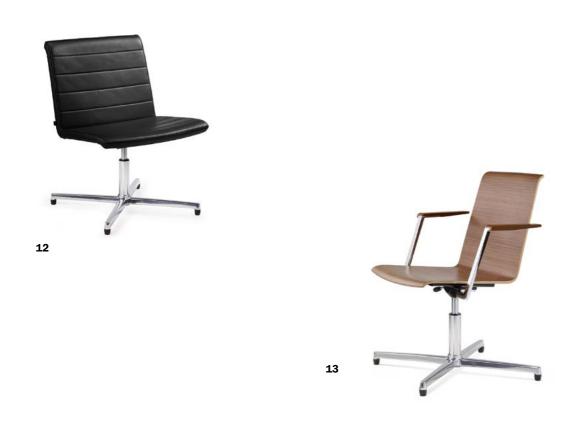

# These chairs coordinate with one another. And they adapt to any requirements.

- **12 I Relaxing:** The lounge chair with a seat width of 56 cm.
- **13 I Adaptable:** The conference chair with its height-adjustable seat.
- 14 I Confidently stylish: the fully-upholstered PUBLICA bench
- 15 I Pleasurable: The contract chair with its plastic shell and optional upholstery.
- 16 I Highly comfortable: The bar stool with its ring footrest and optional seat and back upholstery.