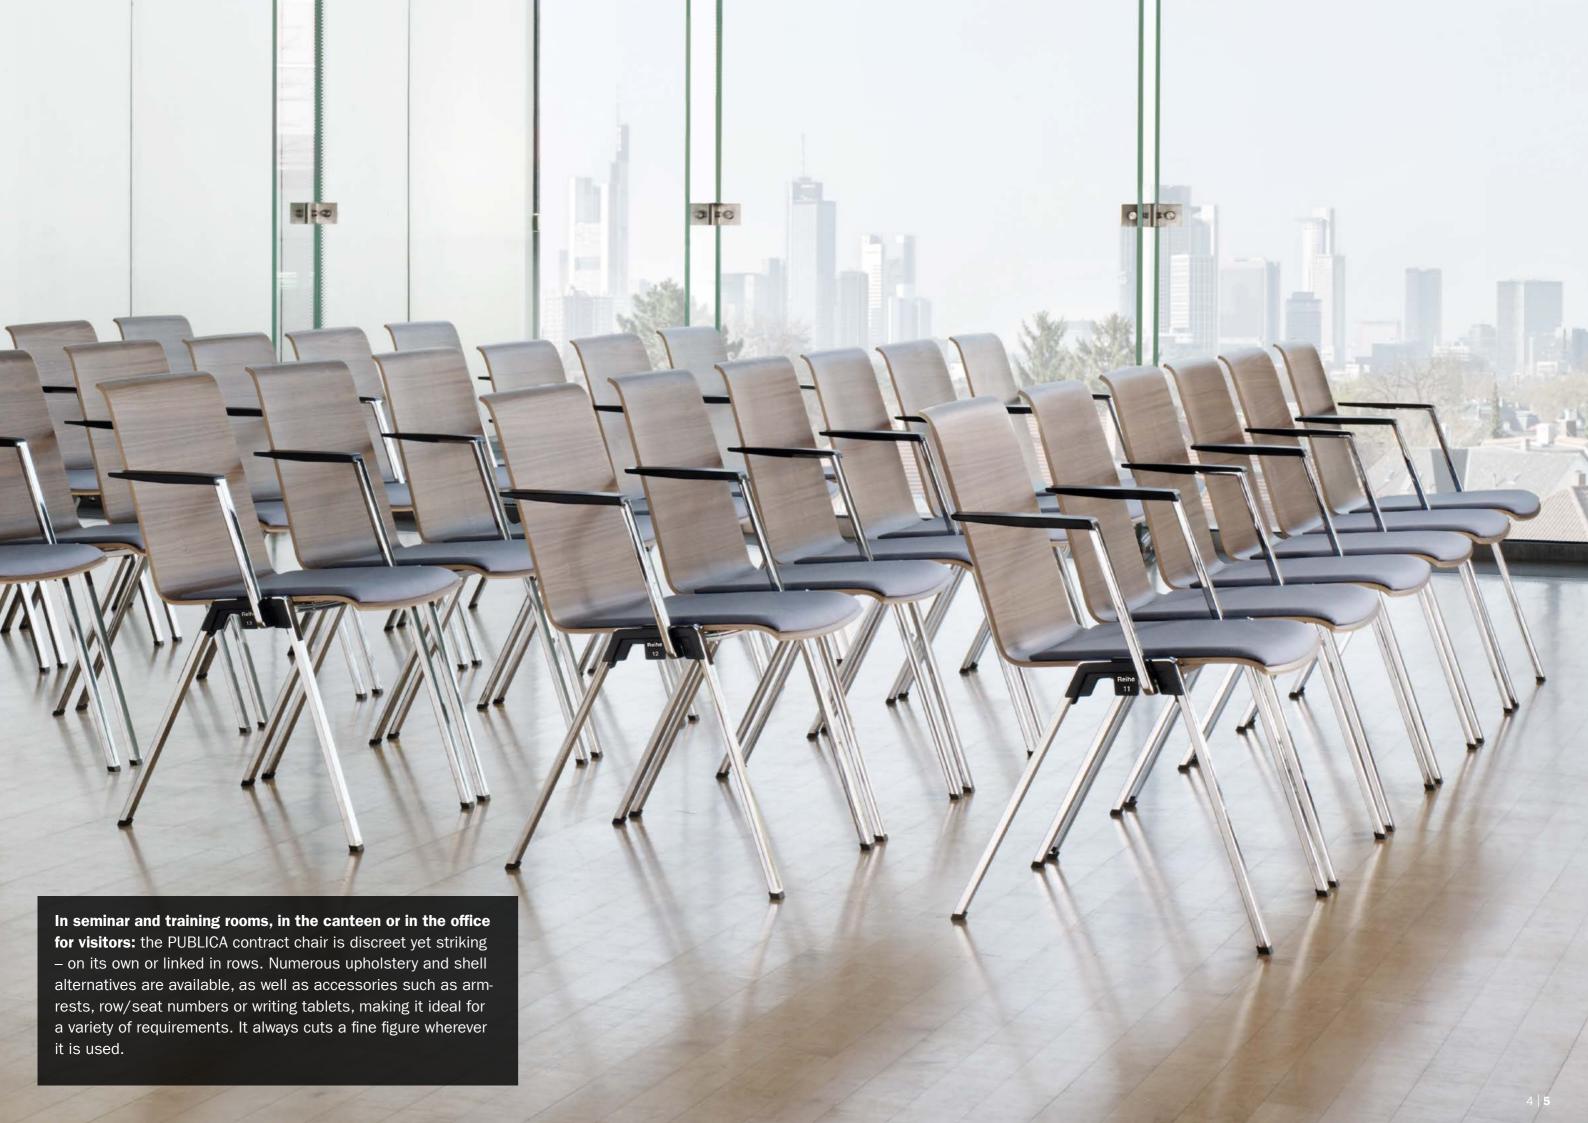

year guarantee

Functionality has many aspects: this contract chair does more than offer a comfortable seat.

- **1I Straightforward:** Swift row linking with separate, easily attachable row and seat numbers.
- 21 As you like it: Armrest in chrome or powder-coated finish, just as you wish and irrespective of the frame colour.
- **31 Spacesaving:** No limit to stacking height. And PUBLICA has its own practical stacking trolley.
- 4 I Compact: the PUBLICA bench for the waiting area.