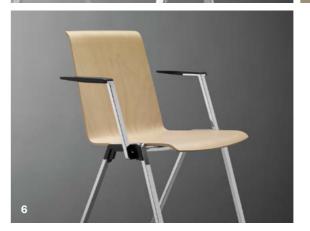

**<sup>6</sup> I Inviting:** Seat shell available in various types of wood, as well as in white or black plastic.