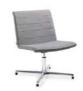

## **Elegance and lightness**

look good everywhere.

- **7 I Versatile:** The conference chair has infinitely variable height adjustment.
- $\textbf{8 I Straight-lined:} \ \ \textbf{The armrest top comes in black as standard, or alternatively in wood.}$
- **9 I Comfortable:** The conference chair is optionally available with full upholstery.
- **10 I Elegant:** Four-star base in a selection of finishes including white, black and chrome.
- 11 I Substantial: Five-star base with castors.

# These chairs coordinate with one another. And they adapt to any requirements.

- **12 I Relaxing:** The lounge chair with a seat width of 56 cm.
- **13 I Adaptable:** The conference chair with its height-adjustable seat.
- 14 I Confidently stylish: the fully-upholstered PUBLICA bench
- 15 I Pleasurable: The contract chair with its plastic shell and optional upholstery.
- 16 I Highly comfortable: The bar stool with its ring footrest and optional seat and back upholstery.

Basic○ 0

16 | **17** 