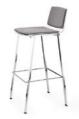

# These chairs coordinate with one another. And they adapt to any requirements.

- **12 I Relaxing:** The lounge chair with a seat width of 56 cm.
- **13 I Adaptable:** The conference chair with its height-adjustable seat.
- 14 I Confidently stylish: the fully-upholstered PUBLICA bench
- 15 I Pleasurable: The contract chair with its plastic shell and optional upholstery.
- 16 I Highly comfortable: The bar stool with its ring footrest and optional seat and back upholstery.