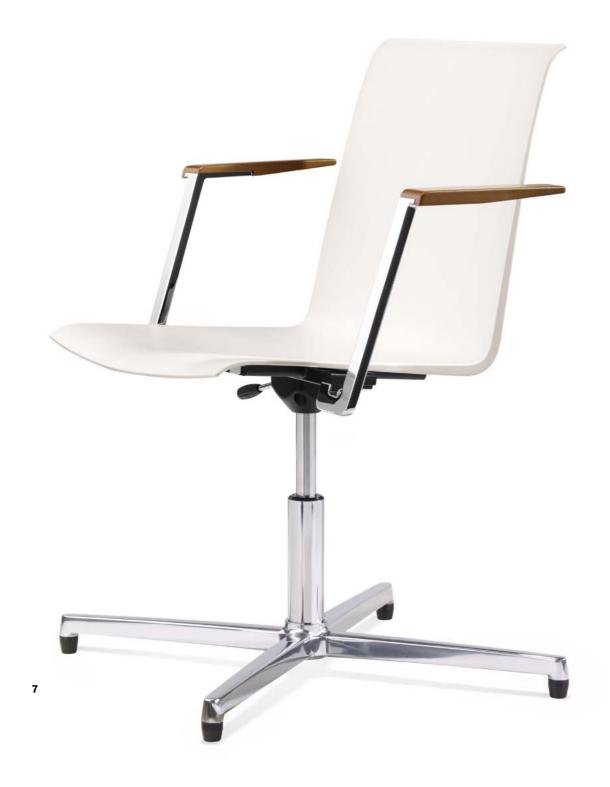

## **Elegance and lightness**

look good everywhere.

- **7 I Versatile:** The conference chair has infinitely variable height adjustment.
- $\textbf{8 I Straight-lined:} \ \ \textbf{The armrest top comes in black as standard, or alternatively in wood.}$
- **9 I Comfortable:** The conference chair is optionally available with full upholstery.
- **10 I Elegant:** Four-star base in a selection of finishes including white, black and chrome.
- 11 I Substantial: Five-star base with castors.