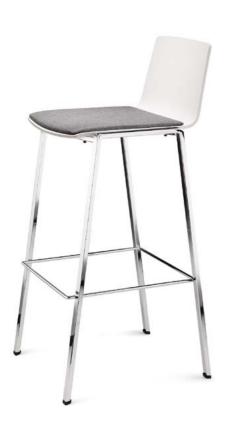

black as standard, or alternatively in wood.}$
- **9 I Comfortable:** The conference chair is optionally available with full upholstery.
- **10 I Elegant:** Four-star base in a selection of finishes including white, black and chrome.
- 11 I Substantial: Five-star base with castors.



# These chairs coordinate with one another. And they adapt to any requirements.





- **12 I Relaxing:** The lounge chair with a seat width of 56 cm.
- **13 I Adaptable:** The conference chair with its height-adjustable seat.
- 14 I Confidently stylish: the fully-upholstered PUBLICA bench
- 15 I Pleasurable: The contract chair with its plastic shell and optional upholstery.
- 16 I Highly comfortable: The bar stool with its ring footrest and optional seat and back upholstery.



## **Product overview**







16

|                           | Bench                                                                                                                     |   |
|---------------------------|---------------------------------------------------------------------------------------------------------------------------|---|
| Base                      | Delicii                                                                                                                   |   |
| Bench                     | Min. 2, max. 4 seat modules                                                                                               | _ |
| Armrests                  | Will. 2, max. 4 Scat modules                                                                                              | · |
| Ai