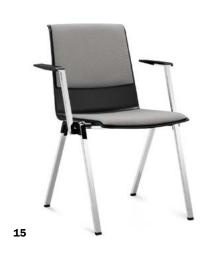

in black as standard, or alternatively in wood.}$
- **9 I Comfortable:** The conference chair is optionally available with full upholstery.
- **10 I Elegant:** Four-star base in a selection of finishes including white, black and chrome.
- 11 I Substantial: Five-star base with castors.



# These chairs coordinate with one another. And they adapt to any requirements.





- **12 I Relaxing:** The lounge chair with a seat width of 56 cm.
- **13 I Adaptable:** The conference chair with its height-adjustable seat.
- 14 I Confidently stylish: the fully-upholstered PUBLICA bench
- 15 I Pleasurable: The contract chair with its plastic shell and optional upholstery.
- 16 I Highly comfortable: The bar stool with its ring footrest and optional seat and back upholstery.



## **Product overview**







16

|                           | Bench                                                                                                                     |   |
|---------------------------|---------------------------------------------------------------------------------------------------------------------------|---|
| Base                      | Delicii                                                                                                                   |   |
| Bench                     | Min. 2, max. 4 seat modules                                                                                               | _ |
| Armrests                  | Will. 2, max. 4 Scat modules                                                                                              | · |
|