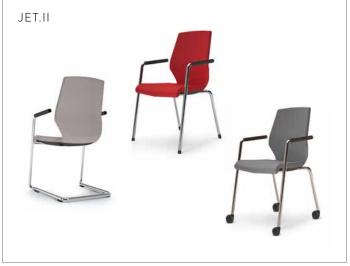

# A PLEASANT WORKING ENVIRONMENT

Office and meeting islands: a uniform design means a consistent look across a variety of office situations. With **LIFE.S** conference tables and **JET.II** cantilever chairs, you can furnish offices tastefully yet comfortably for different functions. **LIFE.S** comes across as clean and inviting in its organic form. Its four-leg frame provides plenty of legroom and space to move around.

## BRING SEMINARS TO LIFE

If you know more, you can move more. You can furnish seminar rooms flexibly with **MEMO.S** stacking tables. **MEMO.S** is not only linkable, it also has a fold-away leg frame to save space in storage. Pair this with the **JET.II** stacking chairs on castors for the perfect training team.