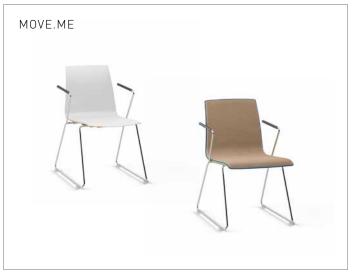

ADVANCED THINKING ADVANCED LEARNING KNOWLEDGE SHARING

Be dynamic and inspired! Interaction fosters creativity, you see. Our solution, which is perfect for any type of training session or presentation, is **MOVE.ME**. The programme is designed to be agile, ideal for temporary uses and suitable for any situation in the workplace.

Your flexible project team: the tables and chairs in the MOVE.ME range have lightweight wire frames. The tables will fold, stack and extend, while the chairs can be stacked to save space.

Ingenious cable management The main power supply is concealed inside a fabric cable sleeve.