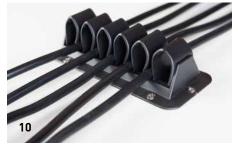

#### 10 | ORGANISED CABLE MANAGEMENT

Cable management for up to five cables, mounted flexibly under the desk.