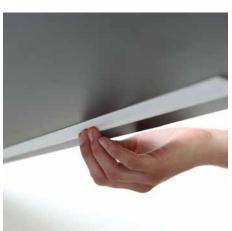

Height-adjustable table
An innovative touch function is integrated into the table top so that any meeting delegate can adjust the height conveniently. All they have to do is touch the profile from underneath.