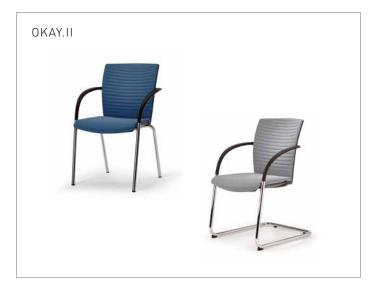

Products: TALO.S conference table, OKAY.II visitor chairs, ACTA.PLUS storage, ACTA.PLUS Mobile, HORIZONTE partitions

Products:

LIFE.S conference table, OKAY.II visitor chairs, NET.WORK.PLACE Organic elements

Products: LIFE.S conference table and individual workstation, JET.II task chair and visitor chairs, ACTA.FERRO SYS storage

# A PLEASANT WORKING ENVIRONMENT

Office and meeting islands: a uniform design means a consistent look across a variety of office situations. With **LIFE.S** conference tables and **JET.II** cantilever chairs, you can furnish offices tastefully yet comfortably for different functions. **LIFE.S** comes across as clean and inviting in its organic form. Its four-leg frame provides plenty of legroom and space to move around.

## BRING SEMINARS TO LIFE

If you know more, you can move more. You can furnish seminar rooms flexibly with **MEMO.S** stacking tables. **MEMO.S** is not only linkable, it also has a fold-away leg frame to save space in storage. Pair this with the **JET.II** stacking chairs on castors for the perfect training team.