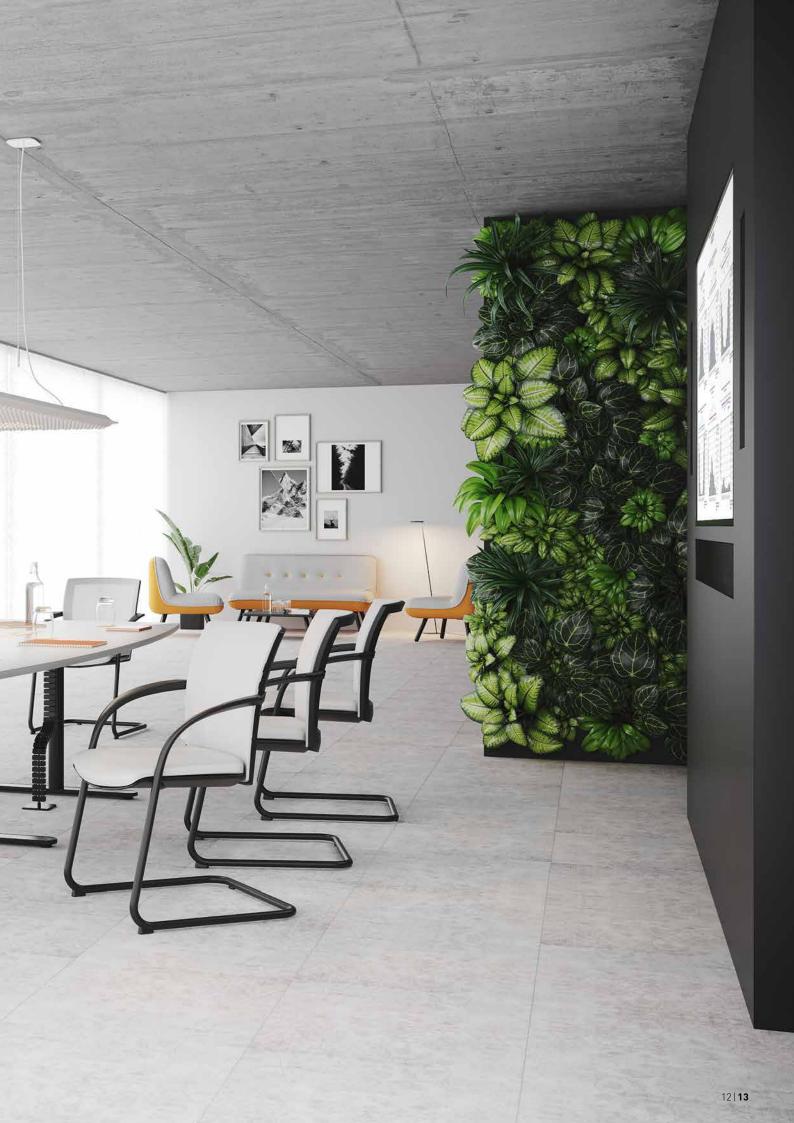

## A CLASSIC CONFERENCE OR PERHAPS A COSY BRAINSTORMING SESSION

Create a space in which ideas can move around freely. **LIFE.S** is attractively designed to create fluid transitions between classic conference scenarios and spontaneous meetings. perfect for relaxed brainstorming: the modular lounge system **NET.WORK.PLACE Organic.** 

Products:

LIFE.S conference table, OKAY.II visitor chairs, NET.WORK.PLACE Organic elements

Products: LIFE.S conference table and individual workstation, JET.II task chair and visitor chairs, ACTA.FERRO SYS storage

# A PLEASANT WORKING ENVIRONMENT

Office and meeting islands: a uniform design means a consistent look across a variety of office situations. With **LIFE.S** conference tables and **JET.II** cantilever chairs, you can furnish offices tastefully yet comfortably for different functions. **LIFE.S** comes across as clean and inviting in its organic form. Its four-leg frame provides plenty of legroom and space to move around.