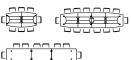

Real wood frame

Nesting frame

1200 mm, 1600 mm, 1800 mm, 2000 mm Fixed/Folding frame: 2400 mm, 2800 mm, 5000 mm

1400 mm, 1600 mm (folding table), Ø 1000 mm (round canteen table), 800 mm, 1000 mm (square canteen table), 1600 mm, 2000 mm (rectangular

canteen table on wire frame)

1600 mm, 1800 mm, 2000 mm, 2200 mm

1600 mm, 2000 mm

800 mm, 1000 mm Fixed/Folding frame: 900/1200 mm,

1000 mm

700 mm, 800 mm

800 mm, 900 mm, 1000 mm

800 mm, 900 mm, 1000 mm