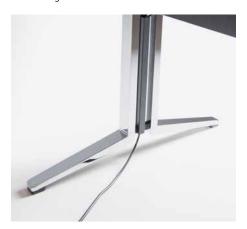

Height-adjustable table
An innovative touch function is integrated into the table top so that any meeting delegate can adjust the height conveniently. All they have to do is touch the profile from underneath.

**Stylish electrics**The trim is an intelligent way of concealing the cables.