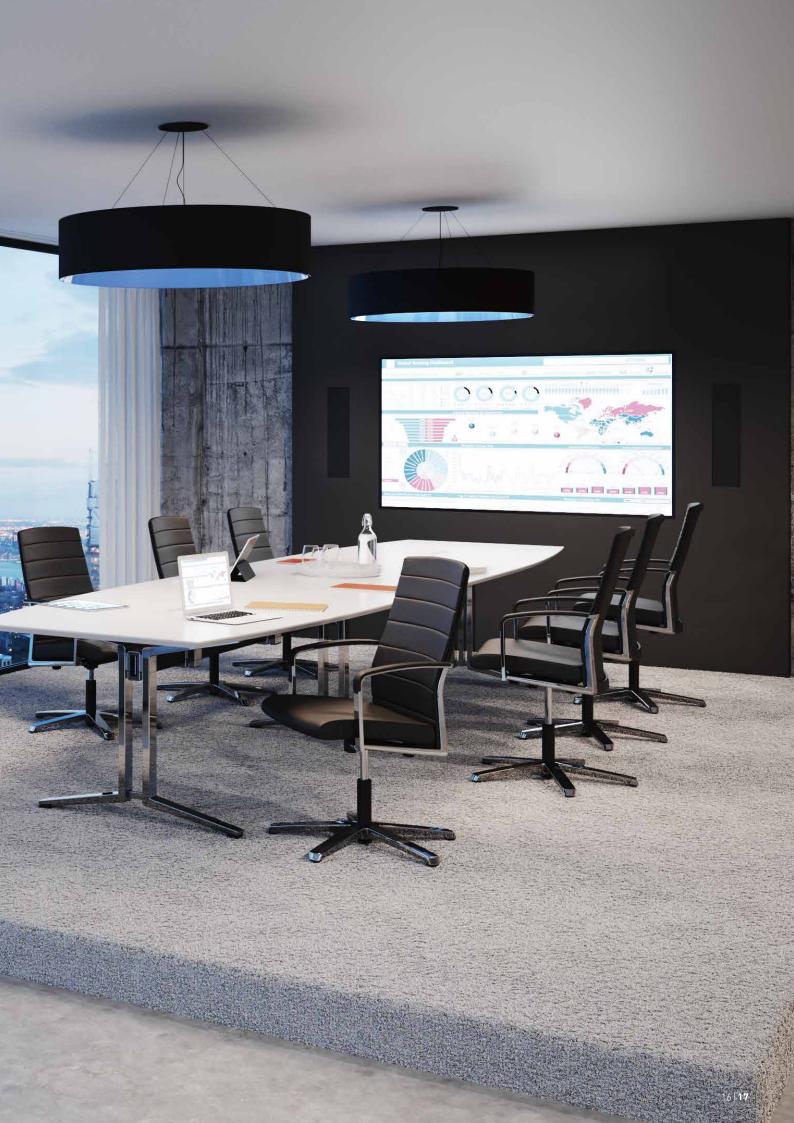

# THIS IS WHERE FUTURE STRATEGIES COME TO LIFE

Great ideas are born where clever brains come together and you can provide the right conditions: create a setting with a touch of prestige with a large table like **PLENUM.K** in an elegant boat-shaped design, which offers maximum leg room thanks to the cross beam, and the attractive **AGENDA.II** conference chairs.

# **DEFINE THE FUTURE** OF WORK YOURSELF An inspiring workplace boosts performance and motivation. So **PLENUM.K** offers flexible solutions that can be customised to suit a variety of requirements: mobile, extendable and stacking tables and dynamic seating are ready to use right where they are needed. Products: PLENUM.K nesting table, NET.WORK.PLACE stool, ACTA.CLASSIC lockers