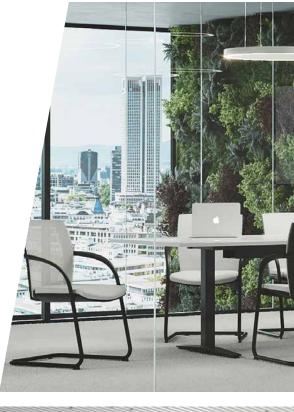

# A PLEASANT WORKING ENVIRONMENT

Office and meeting islands: a uniform design means a consistent look across a variety of office situations. With **LIFE.S** conference tables and **JET.II** cantilever chairs, you can furnish offices tastefully yet comfortably for different functions. **LIFE.S** comes across as clean and inviting in its organic form. Its four-leg frame provides plenty of legroom and space to move around.

# THIS IS WHERE FUTURE STRATEGIES COME TO LIFE

Great ideas are born where clever brains come together and you can provide the right conditions: create a setting with a touch of prestige with a large table like **PLENUM.K** in an elegant boat-shaped design, which offers maximum leg room thanks to the cross beam, and the attractive **AGENDA.II** conference chairs.