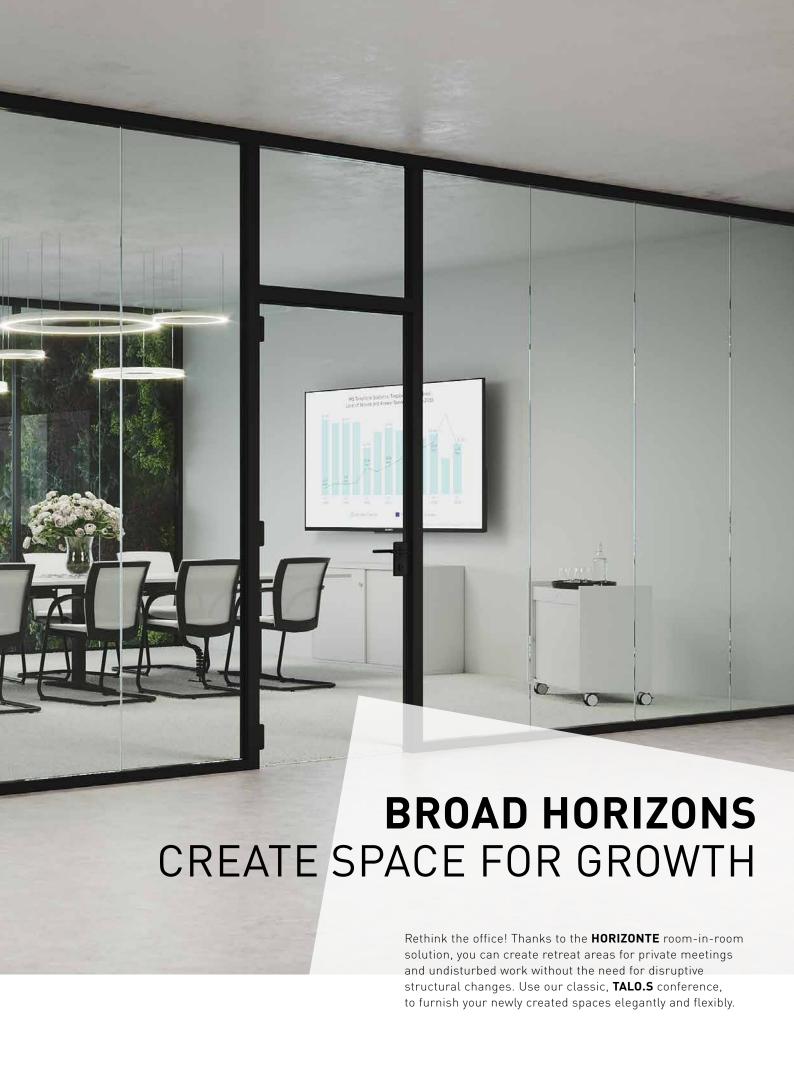

## A CLASSIC CONFERENCE OR PERHAPS A COSY BRAINSTORMING SESSION

Create a space in which ideas can move around freely. **LIFE.S** is attractively designed to create fluid transitions between classic conference scenarios and spontaneous meetings. perfect for relaxed brainstorming: the modular lounge system **NET.WORK.PLACE Organic.** 

Products:

LIFE.S conference table, OKAY.II visitor chairs, NET.WORK.PLACE Organic elements

Products: LIFE.S conference table and individual workstation, JET.II task chair and visitor chairs, ACTA.FERRO SYS storage