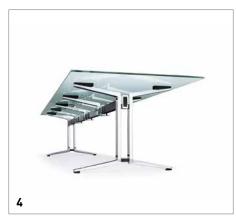

#### 4 | PLENUM.K

Looks to reflect status. The conference system range features a variety of electrics and configuration options.