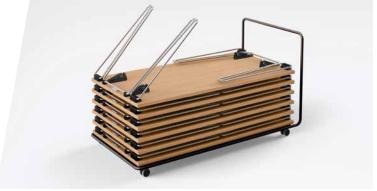

ADVANCED THINKING ADVANCED LEARNING KNOWLEDGE SHARING

Be dynamic and inspired! Interaction fosters creativity, you see. Our solution, which is perfect for any type of training session or presentation, is **MOVE.ME**. The programme is designed to be agile, ideal for temporary uses and suitable for any situation in the workplace.

Your flexible project team: the tables and chairs in the MOVE.ME range have lightweight wire frames. The tables will fold, stack and extend, while the chairs can be stacked to save space.

Ingenious cable management The main power supply is concealed inside a fabric cable sleeve.