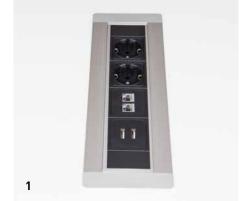

|                    | •                          | •                                        |
| TABLE.H               | •                         |                |                            |                     |        | •                   | •                  |                            | •                                        |
| MEMO.S                | •                         |                |                            | •                   | •      | •                   |                    | •                          | •                                        |

## **SEATING OPTIONS**













## **SELECTION FABRICS AND COLOURS**

# AGENDA.II





#### **LEATHER 50**







**50 |** LC

**50 |** LS

#### PREMIUM 49









**49 |** 69





### **ELECTRICS**









#### 1 | INTELLIGENT SOCKET

Rotating electrics with 3, 4 and 5-gang options.

#### 2 | VARIABLE ELECTRICS

Choose from all the usual electrics variants.

#### 3 | EASY-ACCESS CABLE COVER

The cover opens from both sides, and can be accessed from either side.

#### 4 | INTEGRAL CABLE COVER

The integral cable cover features variable sockets.

#### 5 | DROP-DOWN ELECTRICS

The socket unit is concealed elegantly in the desk top, and is suitable for use with all carcass-design furniture.

#### 6 | VERSATILE SOCKET

The desk top sockets clip flexibly onto the table, and can accommodate several connections.

#### 7 | ELEGANT CABLE DUCT

The cable grommet is made of anodised aluminium.

#### 8 | PRACTICAL CABLE OUTLET

Functional and understated: the plastic grommet.

#### 9 | TIDY SOLUTIO