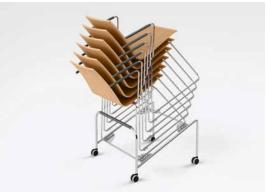

ADVANCED THINKING ADVANCED LEARNING KNOWLEDGE SHARING

Be dynamic and inspired! Interaction fosters creativity, you see. Our solution, which is perfect for any type of training session or presentation, is **MOVE.ME**. The programme is designed to be agile, ideal for temporary uses and suitable for any situation in the workplace.

Your flexible project team: the tables and chairs in the MOVE.ME range have lightweight wire frames. The tables will fold, stack and extend, while the chairs can be stacked to save space.

Ingenious cable management The main power supply is concealed inside a fabric cable sleeve.