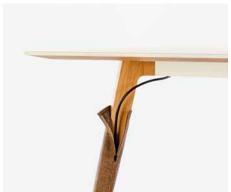

**Stylish electrics**The trim is an intelligent way of concealing the cables.

Your flexible project team: the tables and chairs in the MOVE.ME range have lightweight wire frames. The tables will fold, stack and extend, while the chairs can be stacked to save space.

Ingenious cable management The main power supply is concealed inside a fabric cable sleeve.