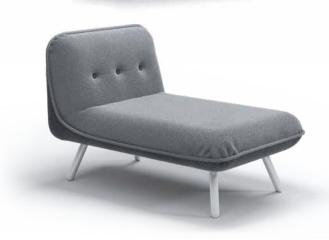

■ Standard

 $\quad \square \ \, \textbf{Option}$ 

**NET.WORK.PLACE Organic**For creating communication areas within the office.

**ACTA.PLUS lockers** Storage options in mobile working environments.

NET.WORK.PLACE Lounge Chair
Personal haven for distractionfree communication or simply
a place to unwind.