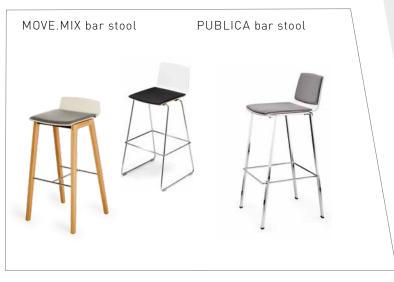

|                |                            | •                   |        | •                   |                    | •                          | •                                        |
| TABLE.H               | •                         |                |                            |                     |        | •                   | •                  |                            | •                                        |
| MEMO.S                | •                         |                |                            | •                   | •      | •                   |                    | •                          | •                                        |

## **SEATING OPTIONS**













## **SELECTION FABRICS AND COLOURS**

# AGENDA.II





#### **LEATHER 50**







**50 |** LC

**50 |** LS

#### PREMIUM 49









**49 |** 69





### **ELECTRICS**









#### 1 | INTELLIGENT SOCKET

Rotating electrics with 3, 4 and 5-gang options.

#### 2 | VARIABLE ELECTRICS

Choose from all the usual electrics variants.

#### 3 | EASY-ACCESS CABLE COVER

The cover opens from both sides, and can be accessed from either side.

#### 4 | INTEGRAL CABLE COVER

The integral cable cover features variable sockets.

#### 5 | DROP-DOWN ELECTRICS

The socket unit is concealed elegantly in the desk top, and is suitable for use with all carcass-design furniture.

#### 6 | VERSATILE SOCKET

The desk top sockets clip flexibly onto the table, and can accommodate several connections.

#### 7 | ELEGANT CABLE DUCT

The cable grommet is made of anodise