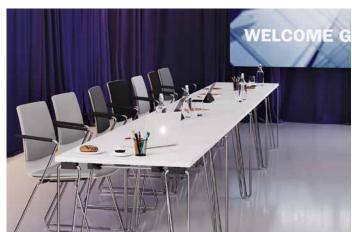

ADVANCED THINKING ADVANCED LEARNING KNOWLEDGE SHARING

Be dynamic and inspired! Interaction fosters creativity, you see. Our solution, which is perfect for any type of training session or presentation, is **MOVE.ME**. The programme is designed to be agile, ideal for temporary uses and suitable for any situation in the workplace.

Your flexible project team: the tables and chairs in the MOVE.ME range have lightweight wire frames. The tables will fold, stack and extend, while the chairs can be stacked to save space.

Ingenious cable management The main power supply is concealed inside a fabric cable sleeve.