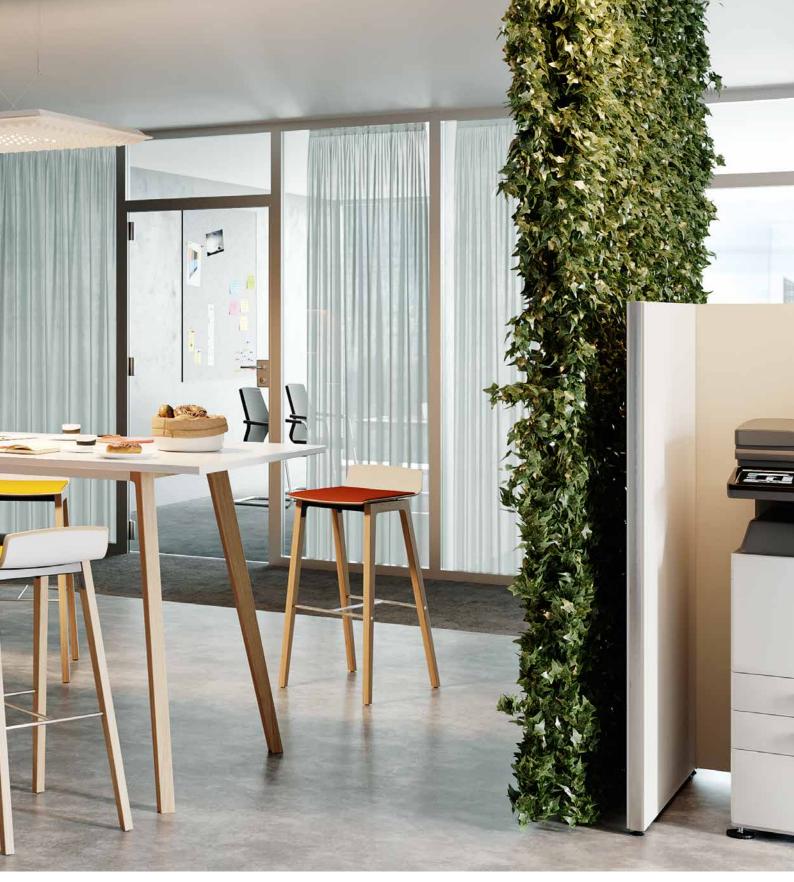

# A PLEASANT WORKING ENVIRONMENT

Office and meeting islands: a uniform design means a consistent look across a variety of office situations. With **LIFE.S** conference tables and **JET.II** cantilever chairs, you can furnish offices tastefully yet comfortably for different functions. **LIFE.S** comes across as clean and inviting in its organic form. Its four-leg frame provides plenty of legroom and space to move around.

# THIS IS WHERE FUTURE STRATEGIES COME TO LIFE

Great ideas are born where clever brains come together and you can provide the right conditions: create a setting with a touch of prestige with a large table like **PLENUM.K** in an elegant boat-shaped design, which offers maximum leg room thanks to the cross beam, and the attractive **AGENDA.II** conference chairs.