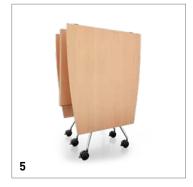

#### 8 | MEMO.S

Flexible and mobile. Stacking table frames with fold-away legs and locking castors.