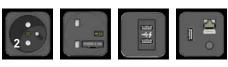

### **ELECTRICS**

#### 1 | INTELLIGENT SOCKET

Rotating electrics with 3, 4 and 5-gang options.

#### 2 | VARIABLE ELECTRICS

Choose from all the usual electrics variants.

#### 3 | EASY-ACCESS CABLE COVER

The cover opens from both sides, and can be accessed from either side.

#### 4 | INTEGRAL CABLE COVER

The integral cable cover features variable sockets.

#### 5 | DROP-DOWN ELECTRICS

The socket unit is concealed elegantly in the desk top, and is suitable for use with all carcass-design furniture.

#### 6 | VERSATILE SOCKET

The desk top sockets clip flexibly onto the table, and can accommodate several connections.

#### 7 | ELEGANT CABLE DUCT

The cable grommet is made of anodised aluminium.

#### 8 | PRACTICAL CABLE OUTLET

Functional and understated: the plastic grommet.

#### 9 | TIDY SOLUTION

This flexible cable clip bundles up to eight cables together under the table top.

#### 10 | ORGANISED CABLE MANAGEMENT

Cable management for up to five cables, mounted flexibly under the desk.