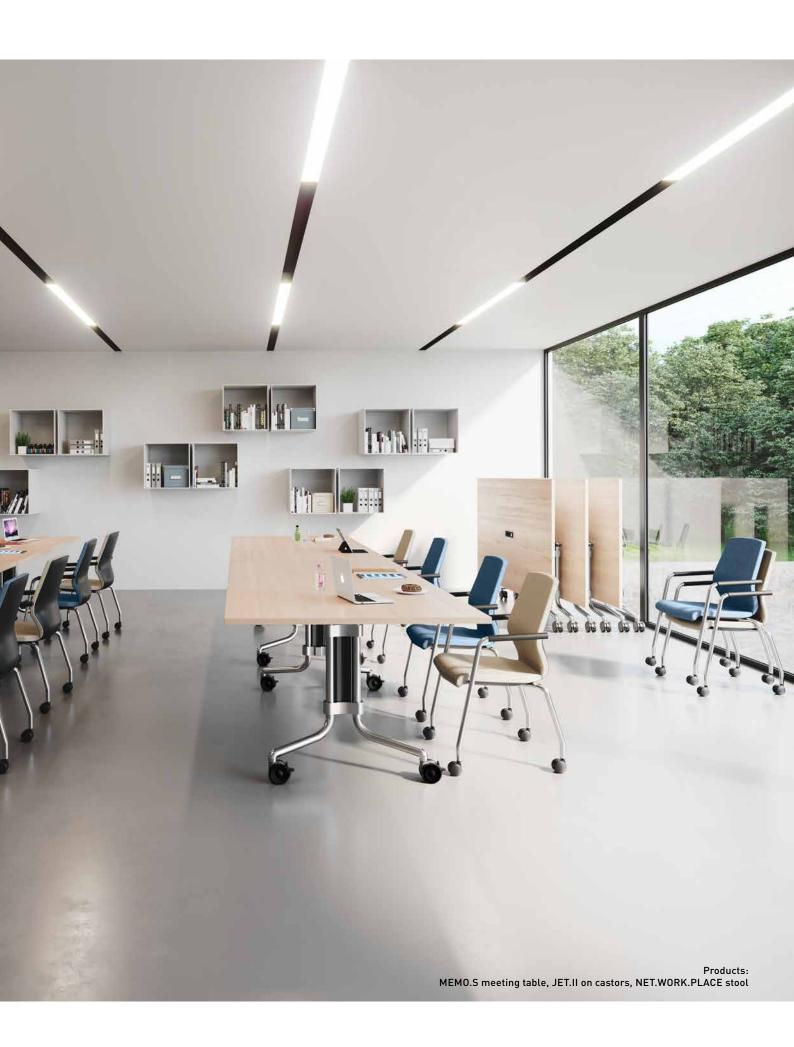

## BRING SEMINARS TO LIFE

If you know more, you can move more. You can furnish seminar rooms flexibly with **MEMO.S** stacking tables. **MEMO.S** is not only linkable, it also has a fold-away leg frame to save space in storage. Pair this with the **JET.II** stacking chairs on castors for the perfect training team.

Products:

LIFE.S conference table, OKAY.II visitor chairs, NET.WORK.PLACE Organic elements

Products: LIFE.S conference table and individual workstation, JET.II task chair and visitor chairs, ACTA.FERRO SYS storage