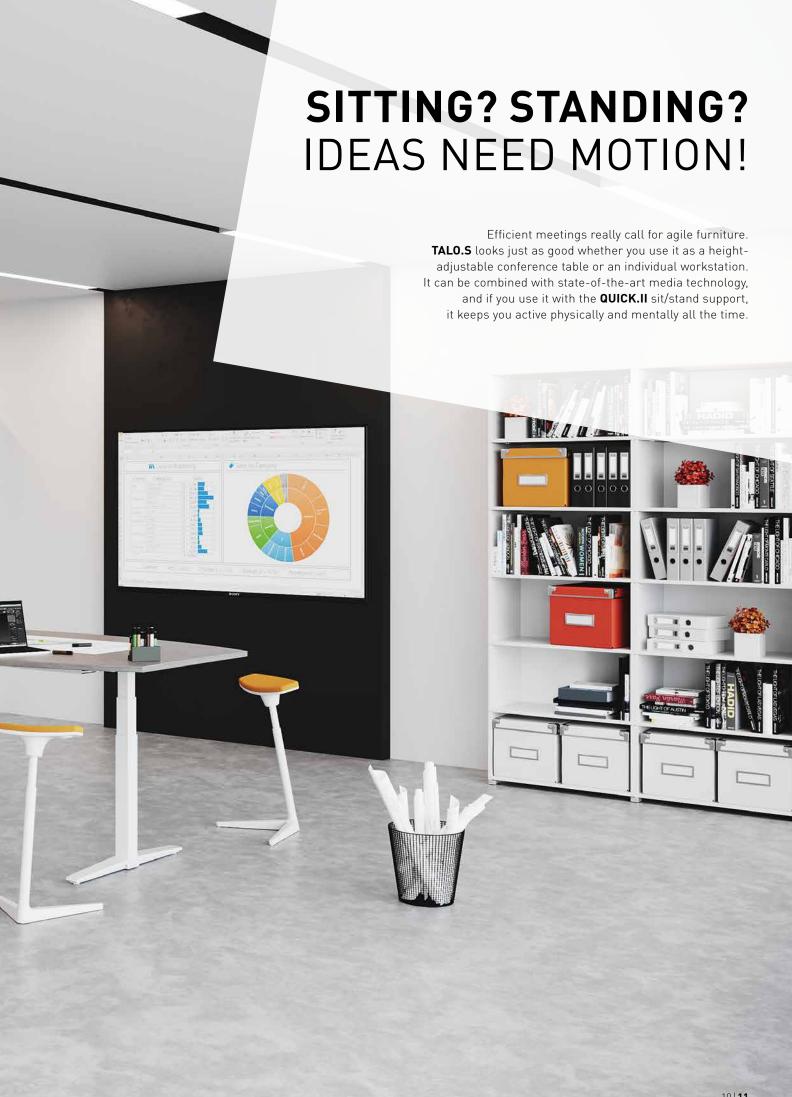

# CHANGE YOUR PERSPECTIVE EVERY NOW AND THEN

Convenience and mobility? It need not be a contradiction: adjust the height of the premium **TABLE.T** conference table with a single touch. This allows you to sit very comfortably with plenty of leg room – and you can switch to a standing position whenever you need a new perspective.

Height-adjustable table
An innovative touch function is integrated into the table top so that any meeting delegate can adjust the height conveniently. All they have to do is touch the profile from underneath.

Products: TALO.S conference table, OKAY.II visitor chairs, ACTA.PLUS storage, ACTA.PLUS Mobile, HORIZONTE partitions