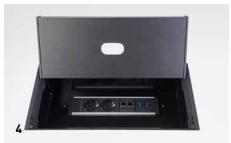

### **ELECTRICS**

#### 1 | INTELLIGENT SOCKET

Rotating electrics with 3, 4 and 5-gang options.

#### 2 | VARIABLE ELECTRICS

Choose from all the usual electrics variants.