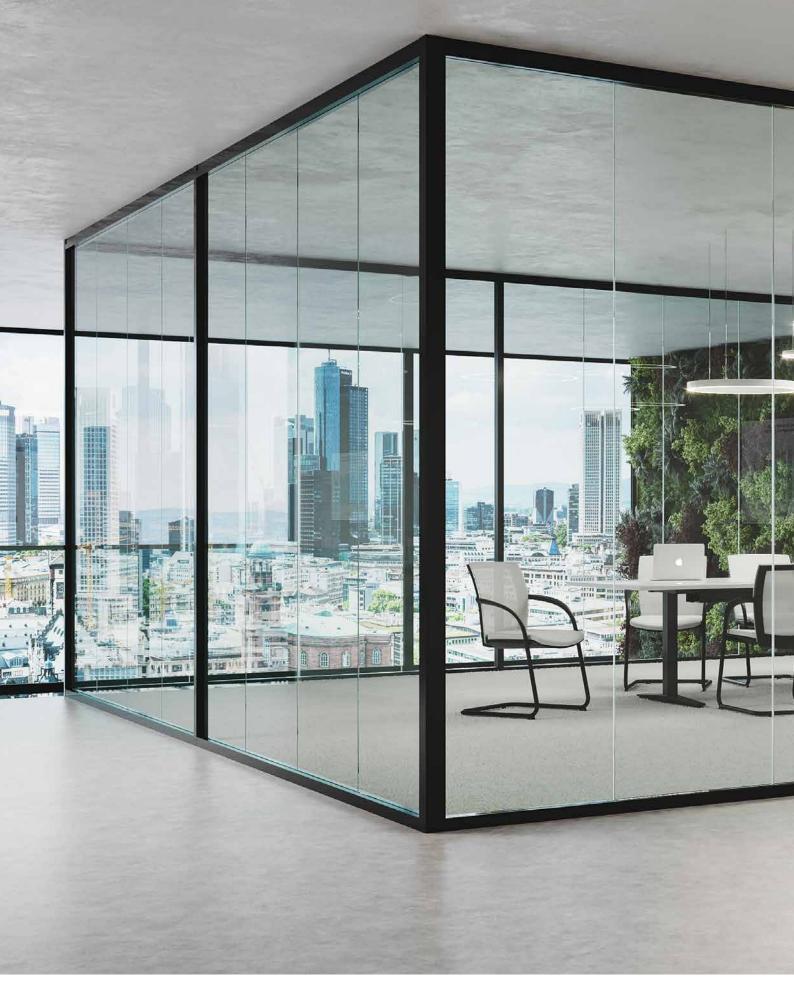

## A CLASSIC CONFERENCE OR PERHAPS A COSY BRAINSTORMING SESSION

Create a space in which ideas can move around freely. **LIFE.S** is attractively designed to create fluid transitions between classic conference scenarios and spontaneous meetings. perfect for relaxed brainstorming: the modular lounge system **NET.WORK.PLACE Organic.** 

Products:

LIFE.S conference table, OKAY.II visitor chairs, NET.WORK.PLACE Organic elements

Products: LIFE.S conference table and individual workstation, JET.II task chair and visitor chairs, ACTA.FERRO SYS storage