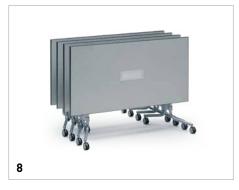

#### 8 | MEMO.S

Flexible and mobile. Stacking table frames with fold-away legs and locking castors.