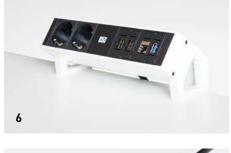

### **ELECTRICS**

#### 6 | VERSATILE SOCKET

The desk top sockets clip flexibly onto the table, and can accommodate several connections.