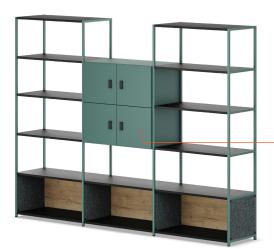

Locker modules are available in various heights: 1 FH, 2 FH, 3 FH and 4 FH.

Our **shelving combination with lockers** provides flexible storage. The melamine-faced carcasses are easy to fit between the ladder frames, and can be removed and repositioned again as required.