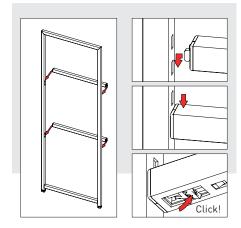

1 | CLICK-CONNECTION TECHNOLOGY
To connect ladders and crosspieces.

#### THE SYSTEM THAT CLICKS TOGETHER

The straightforward click system makes assembly and dismantling quick and easy. Shelves and cupboard carcasses are simply bolted onto the crosspieces.