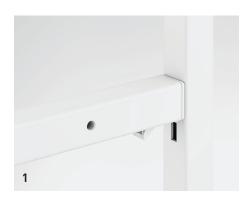

1 | CLICK-CONNECTION TECHNOLOGY
To connect ladders and crosspieces.

#### THE SYSTEM THAT CLICKS TOGETHER

The straightforward click system makes assembly and dismantling quick and easy. Shelves and cupboard carcasses are simply bolted onto the crosspieces.