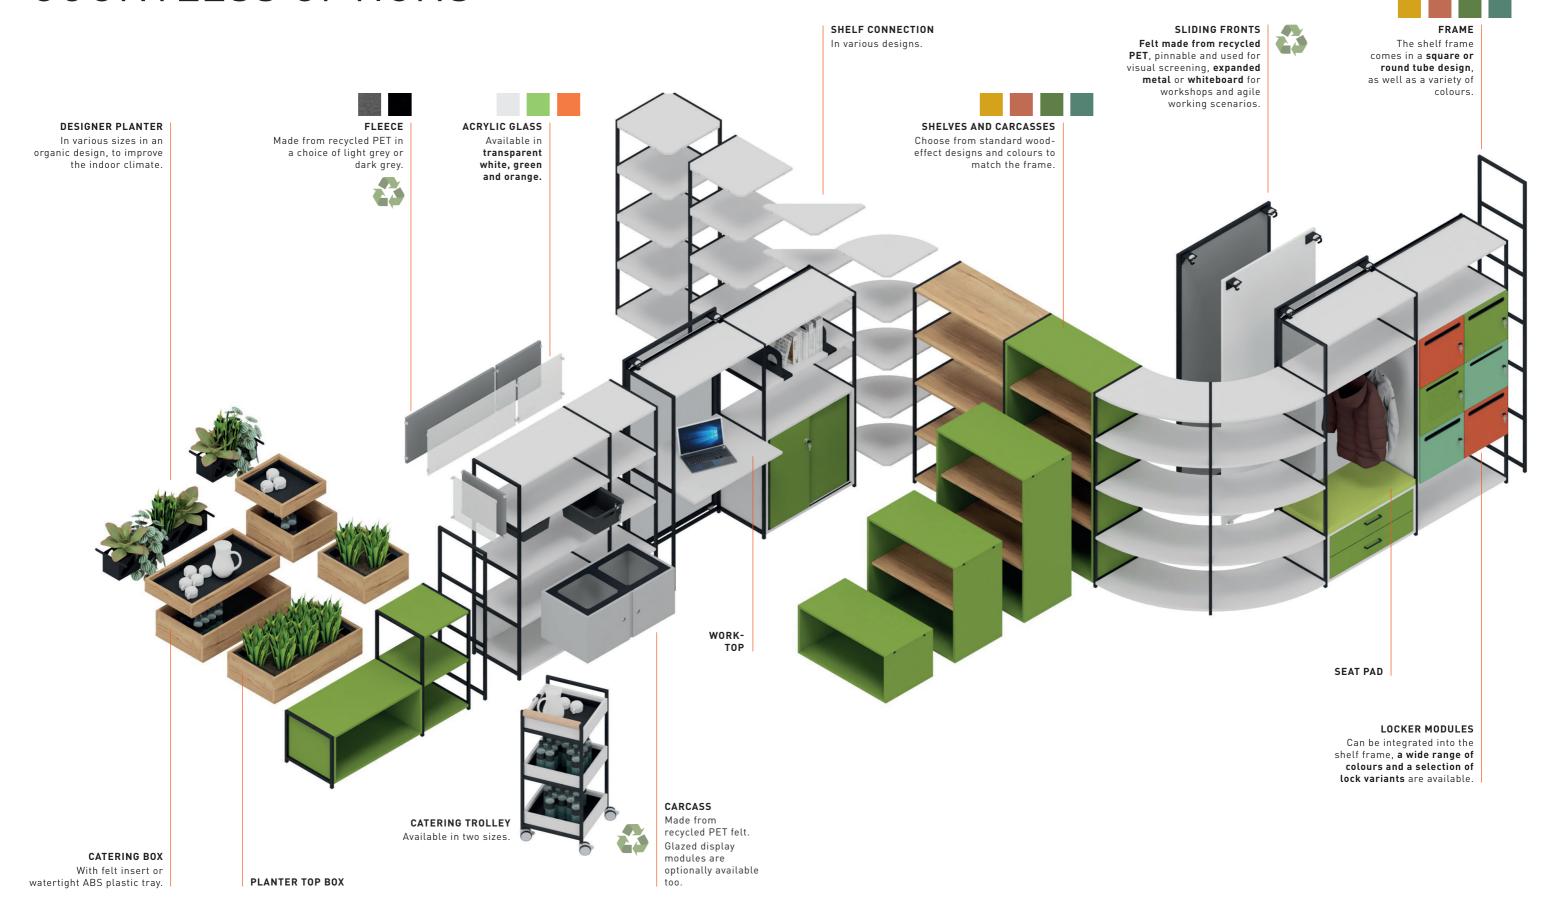

## **ONE SYSTEM –**COUNTLESS OPTIONS

#### 2 | INFILLS

Made from recycled PET felt or coloured acrylic glass, tool-free clip-in fitting in variable configurations. Mix and match materials according to preference.

#### 3 | CLOSED HINGED DOOR ELEMENT

Made from PET felt, practical single-part design that can be fitted between two ladders. Openings facilitate handling.

#### **4 | STORAGE BOX**

Made from PET felt, with variable positioning options, can either be fitted under a shelf or alternatively placed directly on the shelf. Optionally lockable.

#### 5 | PLANTER

With integral plastic tray.