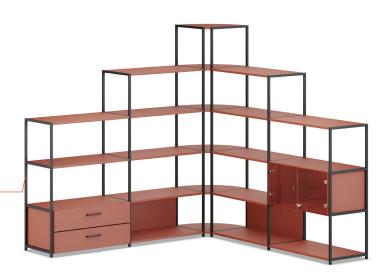

With square or round tube frame for flexible space zoning.

Whether you need height transitions, space zoning for a corner configuration, or versatile outfitting options with cupboard modules – with ACTA.PRO you have unlimited flexible planning and configuration potential.