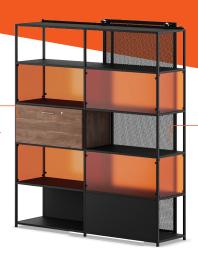

# ACTA.PRO AT LAST THERE'S A SYSTEM FOR CHANGE

Lockable bar cabinet with downward opening flipper door.

Sliding rear panel made from powder-coated expanded metal. Whiteboard also available.

The free-standing shelving combination provides storage, partitioning and structure. It can be supplied with **coloured acrylic glass** or **sustainable PET felt**.