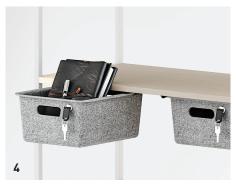

#### **4 | STORAGE BOX**

Made from PET felt, with variable positioning options, can either be fitted under a shelf or alternatively placed directly on the shelf. Optionally lockable.