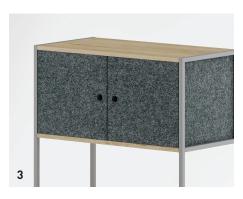

#### 3 | CLOSED HINGED DOOR ELEMENT

Made from PET felt, practical single-part design that can be fitted between two ladders. Openings facilitate handling.