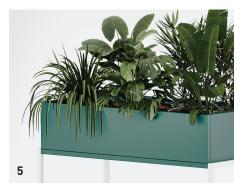

|



1 | CLICK-CONNECTION TECHNOLOGY
To connect ladders and crosspieces.



#### THE SYSTEM THAT CLICKS TOGETHER

The straightforward click system makes assembly and dismantling quick and easy. Shelves and cupboard carcasses are simply bolted onto the crosspieces.





#### 2 | INFILLS

Made from recycled PET felt or coloured acrylic glass, tool-free clip-in fitting in variable configurations. Mix and match materials according to preference.



#### 3 | CLOSED HINGED DOOR ELEMENT

Made from PET felt, practical single-part design that can be fitted between two ladders. Openings facilitate handling.



#### **4 | STORAGE BOX**

Made from PET felt, with variable positioning options, can either be fitted under a shelf or alternatively placed directly on the shelf. Optionally lockable.



#### 5 | PLANTER

With integral plastic tray.