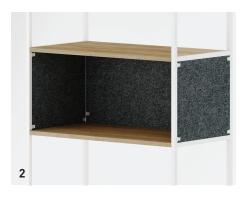

Locker modules are available in various heights: 1 FH, 2 FH, 3 FH and 4 FH.

Our **shelving combination with lockers** provides flexible storage. The melamine-faced carcasses are easy to fit between the ladder frames, and can be removed and repositioned again as required.

#### 2 | INFILLS

Made from recycled PET felt or coloured acrylic glass, tool-free clip-in fitting in variable configurations. Mix and match materials according to preference.