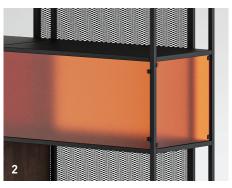

#### 2 | INFILLS

Made from recycled PET felt or coloured acrylic glass, tool-free clip-in fitting in variable configurations. Mix and match materials according to preference.