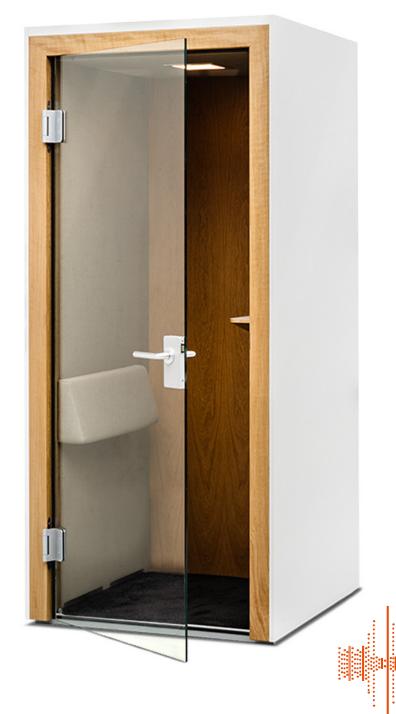

## QUIET.BOX

Our new QUIET.BOX is a free-standing office pod with built-in lighting, ventilation and power.

The introduction of the QUIET.BOX is our response to the increasing trend towards an open office layout and the reduced availability of secluded areas in which to make a private telephone call.

- ▶ Ventilation system
- Integral lighting
- ▶ Small shelf
- ▶ USB charge point
- Power point
- ▶ Soundproofed fully-glazed door
- ▶ Textile interior surfaces for perfect acoustics
- ▶ Enhanced acoustic isolation from outside room
- ▶ Free choice of finishes from the K+N Collections
- ▶ Supplied ready-assembled
- Dimensions (w/d/h): 1000 x 1000 x 2260 mm
- Required tip height for positioning: 2450 mm
- Adjustable glides for stability
- ▶ Sound insulation approx. 37 db