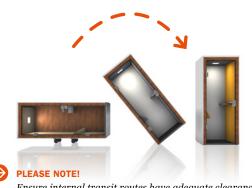

Ensure internal transit routes have adequate clearance Dimensions (w/h/d): 1050 mm x 1500 mm x 2350 mm