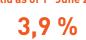

### How to use the price list

The indicated prices or percentage increases are in general to be understood as the surcharge for the change. The surcharge is to be added to the basic price of the corresponding standard product.