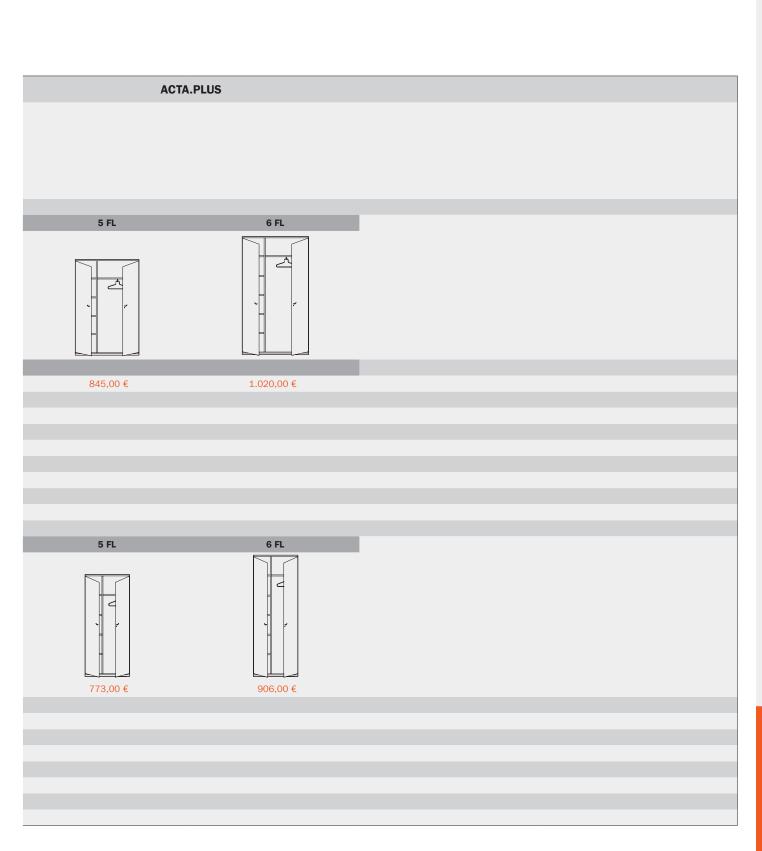

|
| OPTION:                                                        | Curved metal handles - BG1                | 15,00 €              | 15,00 €              |
|                                                                |                                           |                      |                      |
| Components                                                     |                                           | S6EEB0230            | S6EEB0230            |
| Components<br>Shelf for 1/3 width                              | 230 x 359 mm                              | S6EEB0230<br>21,00 € | S6EEB0230<br>21,00 € |
|                                                                | 230 x 359 mm                              |                      |                      |



| Tambour cupboards: reversed closure direction |           | Surcharge |
|-----------------------------------------------|-----------|-----------|
| from left to right. Per tambour.              |           | 81,50 €   |
|                                               |           |           |
| Delivery in disassembled form                 |           |           |
|                                               | pcs 1 - 9 | 207,00 €  |
|                                               | from 10   | 165,00 €  |

| Drop-in trays for    |              | Туре                          | Width          | Article no.   | Dimensions in mm |          |                     |
|----------------------|--------------|-------------------------------|----------------|---------------|------------------