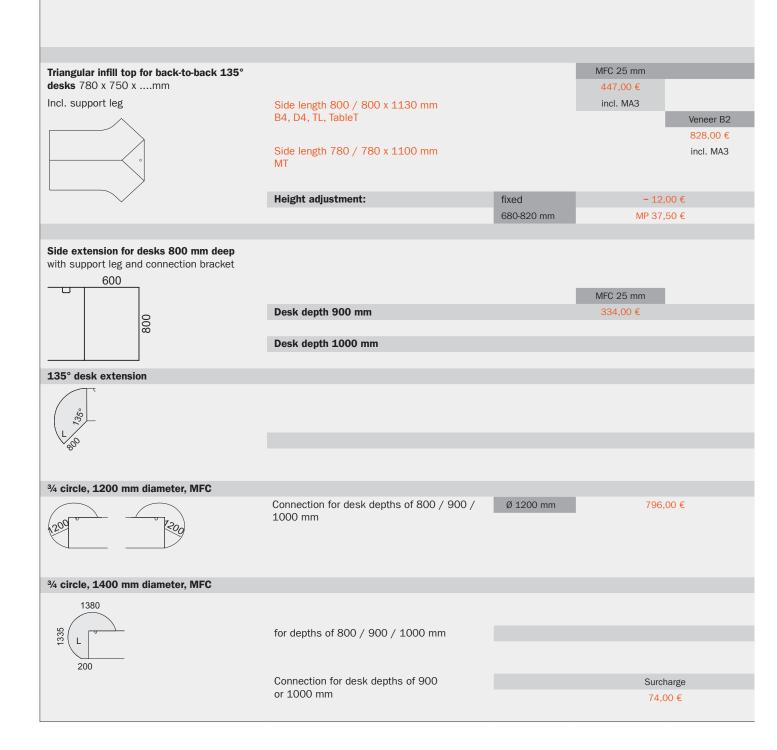

### How to use the price list

The indicated prices or percentage increases are in general to be understood as the surcharge for the change. The surcharge is to be added to the basic price of the corresponding standard product.