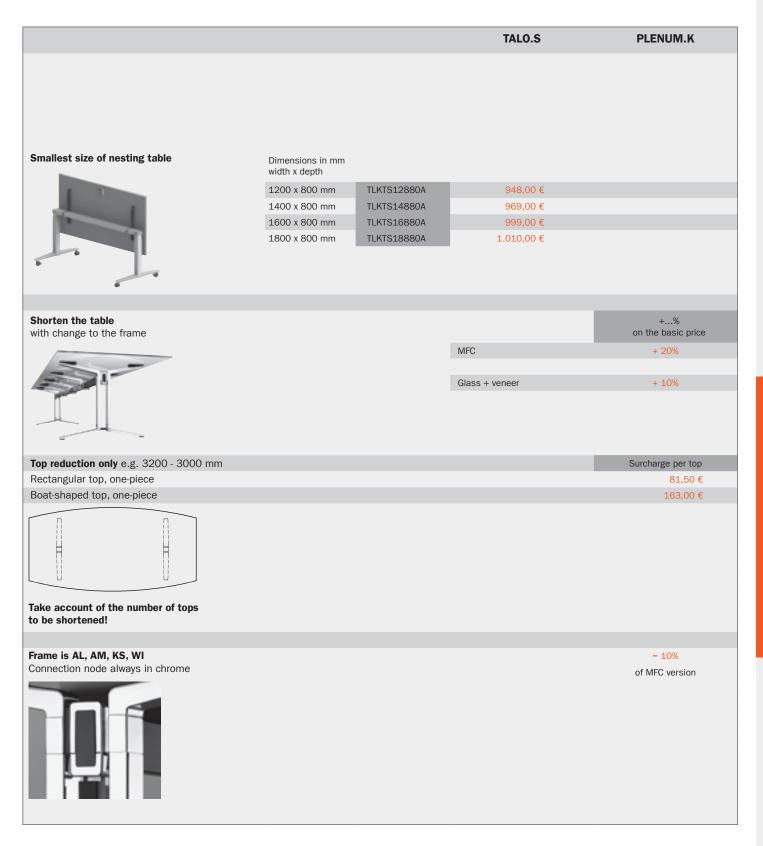

|                                                               |                                                                                  |                          |                        |                    | TALO.S  |
|---------------------------------------------------------------|----------------------------------------------------------------------------------|--------------------------|------------------------|--------------------|---------|
| automatically be fitted to                                    | ith colour selection PK (steel natural),<br>the desk! The spacers from the stand |                          |                        | _                  |         |
|                                                               | equired, please consult us.                                                      |                          |                        |                    | *=TL    |
| Motorised desk spacers                                        | for 800 mm deep desks                                                            | Deals Deals              | *T70\/D4               | W086.01            | 24.00.6 |
|                                                               | Frame connectors, 2 desks side by side                                           |                          | *TZGVB1<br>*TZGVB1F1   | W986-01            | 34,00 € |
|                                                               | Frame connectors, 2 desks side by side<br>Frame connectors, 2 desks side by side |                          | *TZGVB1F1<br>*TZGVB1F2 | W986-02<br>W986-03 | 34,00 € |
|                                                               | per pair                                                                         | Desk - 2 X Hy-by - Desk  | TZGVDIFZ               | W900-03            | 34,00 € |
| 23)                                                           | Frame connectors, 2 desks facing per pair                                        | Desk - Desk, linear      | *TZGVB2                | W967-01            | 39,50 € |
| . 5                                                           | Frame connectors, 4 desks facing                                                 | Desk - Desk              | *TZGVB4                | W966-01            | 45,50 € |
|                                                               | Frame connectors, 4 desks facing                                                 | Desk - Fly-By - Desk     | *TZGVB4F1              | W966-02            | 45,50 € |
| 100 - 20<br>- 20<br>- 20<br>- 20<br>- 20<br>- 20<br>- 20<br>- | Frame connectors, 4 desks facing each                                            | Desk - 2 x Fly-By - Desk | *TZGVB4F2              | W966-03            | 45,50 € |
| <u>s</u>                                                      | Carcass spacer                                                                   | Left/right pair          | *ABHTICO               | 18545-01/02        | 39,50 € |
| 1-Se                                                          | Spacer with desk facing wall                                                     | 2 pieces                 | *Sonder                | 48378              | 39,50 € |
| Motorised desk spacers                                        | for 900 mm deep desks                                                            |                          |                        |                    |         |
|                                                               |                                                                                  |                          |                        | Surcharge          | + 25%   |
| Motorised desk spacers                                        | for 1000 mm deep desks                                                           |                          |                        |                    |         |
|                                                               |                                                                                  |                          |                        | Surcharge          | + 30%   |
| Motorised desk spacers                                        | for 800 mm deep desks                                                            |                          |                        |                    |         |
| The following space required with 802 mm deep tops a          | irement is used where two desk<br>are facing each other:                         |                          |                        |                    |         |
| Standard                                                      |                                                                                  |                          |                        |                    |         |
|                                                               | Total block depth                                                                |                          | TLTZGVB1               |                    | •       |
| The second                                                    | 1628 mm                                                                          |                          | TBTZGVB1               |                    |         |
| with 1 x Fly-By                                               |                                                                                  |                          |                        |                    |         |
|                                                               | Total block depth                                                                |                          | TLTZGVBF1              |                    | •       |
| $\rightarrow$                                                 | 1628 mm                                                                          |                          | TBTZGVBF1              |                    |         |
| The second                                                    |                                                                                  |                          |                        |                    |         |
| with 2 x Fly-By                                               |                                                                                  |                          |                        |                    |         |
|                                                               | Total block depth                                                                |                          | TLTZGVBF2              |                    | •       |
|                                                               | 1708 mm                                                                          |                          | TBTZGVBF2              |                    |         |
| I.                                                            |                                                                                  |                          |                        |                    |         |
| Spacer                                                        |                                                                                  |                          |                        |                    |         |
|                                                               |                                                                                  | Linear                   | TLTZGVB2               |                    | •       |
| (elle                                                         |                                                                                  |                          | TBTZGVB2               |                    |         |
|                                                               |                                                                                  | Group of 4               | TLTZGVB4               |                    | •       |
| V                                                             |                                                                                  |                          | TBTZGVB4               |                    |         |
| All'                                                          |                                                                                  |                          | TLTZGVBF41             |                    | •       |
| Re Con                                                        |                                                                                  |                          | TBTZGVBF41             |                    |         |
| 00                                                            |                                                                                  |                          | TLTZGVBF42             |                    | •       |
| P                                                             |                                                                                  |                          | TBTZGVBF42             |                    |         |