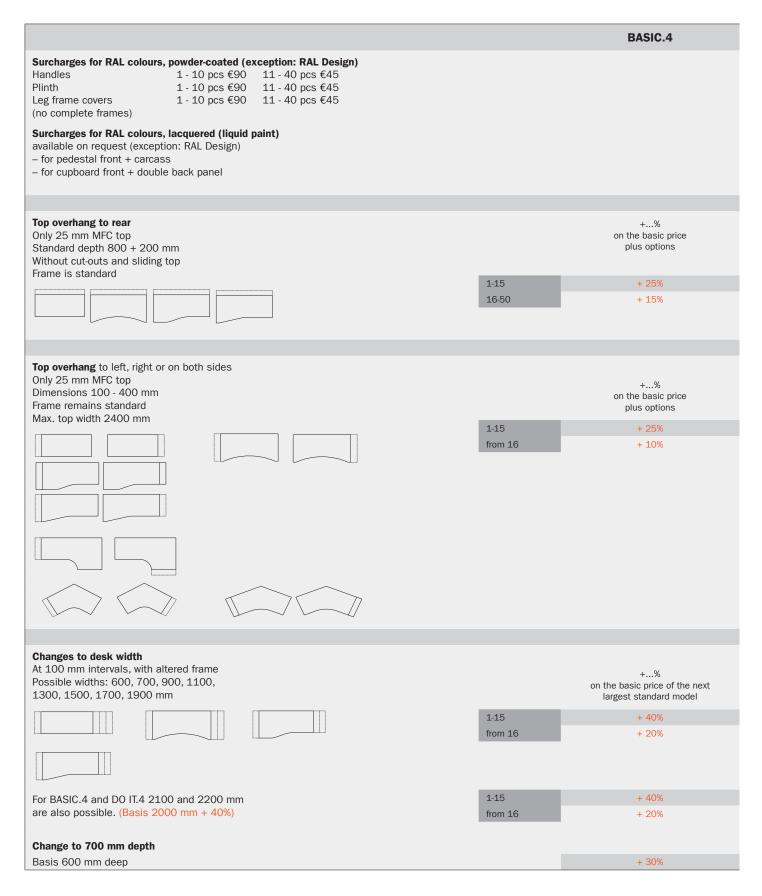

### How to use the price list

The indicated prices or percentage increases are in general to be understood as the surcharge for the change. The surcharge is to be added to the basic price of the corresponding standard product.