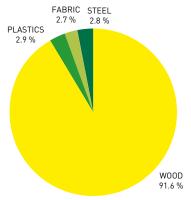

## **Material fraction**

Total weight: 198.6 kg

| Metal | kg   | %   |  |
|-------|------|-----|--|
| Steel | 5.54 | 2.8 |  |
|       |      |     |  |

| Plastics             | kg   | %   |  |
|----------------------|------|-----|--|
| PA6                  | 0.58 | 0.3 |  |
| Thermoplastic rubber | 0.09 | 0.1 |  |
| PP                   | 1.60 | 0.8 |  |
| PU foam              | 3.34 | 1.7 |  |

| Wood               | kg     | %    |  |
|--------------------|--------|------|--|
| Coniferous plywood | 150.97 | 76.0 |  |
| Chipboard          | 31.06  | 15.6 |  |

| Fabric | kg   | %   |  |
|--------|------|-----|--|
|        | 5.42 | 2.7 |  |