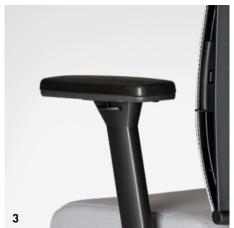

# 3 | ARMRESTS

The multifunctional armrests are adjustable in height, width and depth. Its swivelling pad is topped with a luxurious wrap.