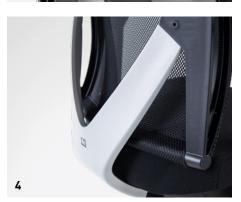

# 4 | BACK SUPPORT

The back support comes in aluminium or black to add a stylish touch.