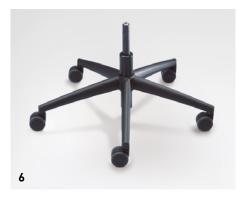

| 34°                    |
| Synchro ratio                | 1:2,6                  |
| Individual weight adjustment | 45–120 kg              |
| Seat height adjustment       | 405-520 mm             |
| Seat depth adjustment        | 50 mm, 6 positions     |
| Forward tilt adjustment      | 4° forward tilt        |
| Backrest lock                | 5 positions            |
| Seat height                  | 405-520 mm             |
| Seat width                   | 500 mm                 |
| Seat depth                   | 390-440 mm             |
| Back width                   | 450 mm                 |
| Back height                  | 620 mm                 |
| Total width incl. armrests   | 665-695 mm             |
| Total depth                  | 645 mm                 |













# 1 | HEADREST

height adjustable by 90 mm, upholstered in fabric or leather.

# 2 | OPTIONAL LUMBAR SUPPORT

The lumbar support provides optimum support for the lower back.

# 3 | ARMRESTS

The multifunctional armrests are adjustable in height, width and depth. Its swivelling pad is topped with a luxurious wrap.

# 4 | BACK SUPPORT

The back support comes in aluminium or black to add a stylish touch.

# 5 | MECHANISM

The vsp® "Virtual Swing Point" synchro mechanism supports sitters perfectly as they lean back whilst preventing the "shirt-pulling effect".

# 6 | STURDY

Various types of star base.