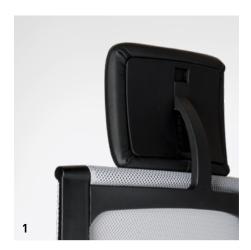

FOR EVERY OFFICE? OKAY!

# **BREATHABLE MESH BACK**

for extremely comfortable sitting

# **COMFORTABLE ARMRESTS**

are adjustable in height, width and depth as well as swivelling, to take the strain off the shoulders and neck

# A SOPHISTICATED ADDITION

The operating instructions are always to hand.

# **INDIVIDUAL SETTINGS**

Seat depth and tilt can be adjusted as required

# **ADJUSTABLE HEADREST**

(can be retro-fitted) for relaxed and upright posture

# **ADJUSTABLE LUMBAR SUPPORT**

for optimum support in the lumbar region Height-adjustable from 150 to 300 mm

# **OPTIMUM SYNCHRONISED SEQUENCE**

(flexible dynamics)
vsp® synchro mechanism
ensures constant support for the lower
back when reclining, with customised
weight setting from 45 to 120 kg



















# OKAY INFOCARD



| Mechanism                    | vsp® synchro mechanism |
|------------------------------|------------------------|
| Opening angle                | 34°                    |
| Synchro ratio                | 1:2,6                  |
| Individual weight adjustment | 45–120 kg              |
| Seat height adjustment       | 405-520 mm             |
| Seat depth adjustment        | 50 mm, 6 positions     |
| Forward tilt adjustment      | 4° forward tilt        |
| Backrest lock                | 5 positions            |
| Seat height                  | 405-520 mm             |
| Seat width                   | 500 mm                 |
| Seat depth                   | 390-440 mm             |
| Back width                   | 450 mm                 |
| Back height                  | 620 mm