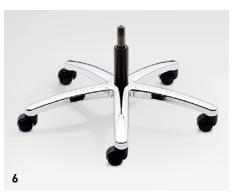

| 34°                    |
| Synchro ratio                | 1:2,6                  |
| Individual weight adjustment | 45–120 kg              |
| Seat height adjustment       | 405-520 mm             |
| Seat depth adjustment        | 50 mm, 6 positions     |
| Forward tilt adjustment      | 4° forward tilt        |
| Backrest lock                | 5 positions            |
| Seat height                  | 405-520 mm             |
| Seat width                   | 500 mm                 |
| Seat depth                   | 390-440 mm             |
| Back width                   | 450 mm                 |
| Back height                  | 620 mm                 |
| Total width incl. armrests   | 665-695 mm             |
| Total depth                  | 645 mm                 |













# 1 | HEADREST

height adjustable by 90 mm, upholstered in fabric or leather.

# 2 | OPTIONAL LUMBAR SUPPORT

The lumbar support provides optimum support for the lower back.

# 3 | ARMRESTS

The multifunctional armrests are adjustable in height, width and depth. Its swivelling pad is topped with a luxurious wrap.

# 4 | BACK SUPPORT

The back support comes in aluminium or black to add a stylish touch.

# 5 | MECHANISM

The vsp® "Virtual Swing Point" synchro mechanism supports sitters perfectly as they lean back whilst preventing the "shirt-pulling effect".

# 6 | STURDY

Various types of star base.