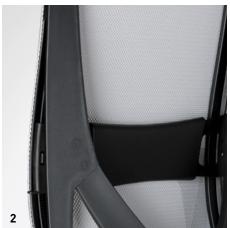

# 2 | OPTIONAL LUMBAR SUPPORT

The lumbar support provides optimum support for the lower back.