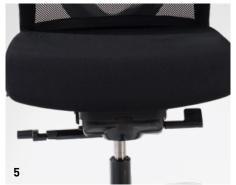

# 5 | MECHANISM

The vsp® "Virtual Swing Point" synchro mechanism supports sitters perfectly as they lean back whilst preventing the "shirt-pulling effect".