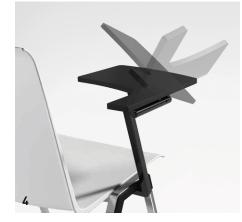

### 4 | FOLDING SHELF

Optional retrofittable shelf can be mounted on the left or on the right of the frame. Swivel shelf outwards for stacking.