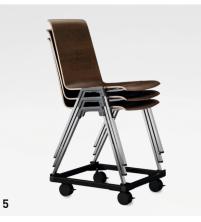

#### 5 | SPACE-SAVING

Up to 15 chairs stackable and mobile with stacking trolley.