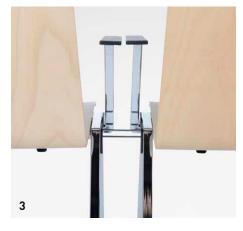

|
| Glider      | black                                                                                         | black                                                                                                                               |
| Options     | - Armrests<br>- Folding shelf left or right<br>- Row linking<br>- Space and row numbering     |                                                                                                                                     |

#### EXTENSIVE PRODUCT FAMILY Matching addition: Bar stool.





#### 1 | STRAIGHT ARMREST

Chrome or powder-coated, independent of frame color. Armrest in black as standard, alternatively in wood.











2 | CONCATENATION AND NUMBERING Can be linked with or without armrests, the row and seat numbering can be easily inserted.

3 | BRACKET ROW CONNECTION

For linking chairs with two armrests.

### 4 | FOLDING SHELF

Optional retrofittable shelf can be mounted on the left or on the right of the frame. Swivel shelf outwards for stacking.

#### 5 | SPACE-SAVING

Up to 15 chairs stackable and mobile with stacking trolley.