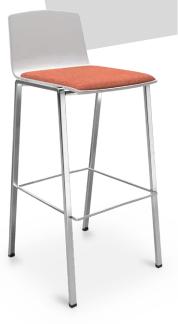

## PUBLICA INFOCARD

|             | Stacking chair                                                                                | Bar stool                                                                                                                           |
|-------------|-----------------------------------------------------------------------------------------------|-------------------------------------------------------------------------------------------------------------------------------------|
| Frame       | Rectangular tubular steel,<br>stackable up to 15 chairs                                       | Rectangular tubular steel,<br>4-legged frame                                                                                        |
| Shell       | - Black or white plastic<br>- Upholstered / Seat upholstery /<br>Seat and backrest upholstery | <ul> <li>Beech varnished white<br/>or black</li> <li>Unupholstered /<br/>Seat cushion / Seat and<br/>backrest upholstery</li> </ul> |
| Seat height | 420/430 mm                                                                                    | 790 mm                                                                                                                              |
| Seat width  | 435 mm                                                                                        | 385 mm                                                                                                                              |
| Seat depth  | 460 mm                                                                                        | 430 mm <                                                                                                                            |
| Spine width | 425 mm                                                                                        | 370 mm                                                                                                                              |
| Glider      | black                                                                                         | black                                                                                                                               |
| Options     | - Armrests<br>- Folding shelf left or right<br>- Row linking<br>- Space and row numbering     |                                                                                                                                     |

#### EXTENSIVE PRODUCT FAMILY Matching addition: Bar stool.