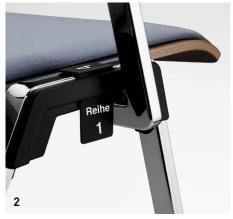

#### 1 | STRAIGHT ARMREST

Chrome or powder-coated, independent of frame color. Armrest in black as standard, alternatively in wood.

2 | CONCATENATION AND NUMBERING Can be linked with or without armrests, the row and seat numbering can be easily inserted.