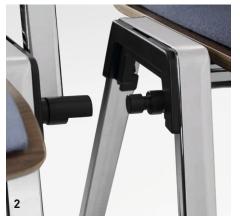

#### 1 | STRAIGHT ARMREST

Chrome or powder-coated, independent of frame color. Armrest in black as standard, alternatively in wood.

2 | CONCATENATION AND NUMBERING Can be linked with or without armrests, the row and seat numbering can be easily inserted.

3 | BRACKET ROW CONNECTION

For linking chairs with two armrests.