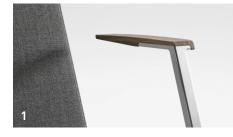

#### 1 | STRAIGHT ARMREST

Chrome or powder-coated, independent of frame color. Armrest in black as standard, alternatively in wood.

2 | CONCATENATION AND NUMBERING Can be linked with or without armrests, the row and seat numbering can be easily inserted.

### 4 | FOLDING SHELF

Optional retrofittable shelf can be mounted on the left or on the right of the frame. Swivel shelf outwards for stacking.