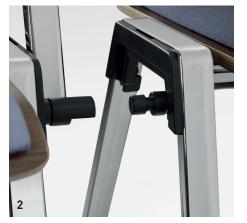

#### 1 | STRAIGHT ARMREST

Chrome or powder-coated, regardless of frame colour. Armrest in black as standard, alternatively in wood.

Reihe

5

2 | CONCATENATION AND NUMBERING Can be linked with and without armrests, the row and seat numbering is easy to easily inserted.

3 | BRACKET ROW CONNECTION

For linking chairs with two armrests.