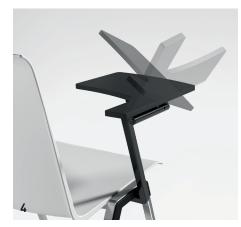

### 4 | FOLDING SHELF

Optional retrofittable shelf on the left or right side of the frame. Swivel shelf outwards for stacking.