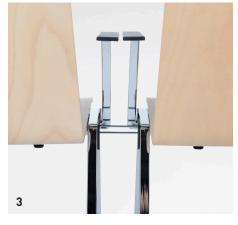

#### 1 | STRAIGHT ARMREST

Chrome or powder-coated, regardless of frame colour. Armrest in black as standard, alternatively in wood.

Reihe

5

2 | CONCATENATION AND NUMBERING Can be linked with and without armrests, the row and seat numbering is easy to easily inserted.