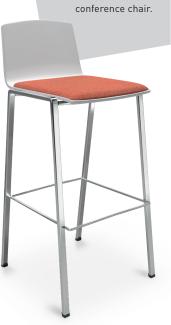

#### EXTENSIVE PRODUCT FAMILY Matching addition: bar stool and

## PUBLICA INFOCARD

|             | Stacking chair                                                                                                       | Bar stool                                                                                                     |
|-------------|----------------------------------------------------------------------------------------------------------------------|---------------------------------------------------------------------------------------------------------------|
| Frame       | Rectangular steel tube,<br>stackable up to 15 chairs                                                                 | Rectangular steel-<br>tube, 4-legged frame                                                                    |
| Shell       | - Plastic black or white<br>- Unupholstered / Seat cushion /<br>Seat and backrest upholstery<br>or fully upholstered | - Beech varnished<br>white or black<br>- Unupholstered /<br>Seat cushion /<br>Seat and backrest<br>upholstery |
| Seat height | 420 / 430 mm                                                                                                         | 790 mm                                                                                                        |
| Seat width  | 435 mm                                                                                                               | 385 mm                                                                                                        |
| Seat depth  | 460 mm                                                                                                               | 430 mm                                                                                                        |
| Spine width | 425 mm                                                                                                               | 370 mm                                                                                                        |
| Gliders     | black                                                                                                                | black                                                                                                         |
| Options     | - Armrests<br>- Hinged shelf left or right<br>- Series linking<br>- Square and row numbering                         |                                                                                                               |