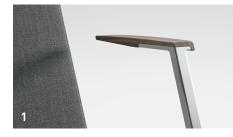

#### 1 | STRAIGHT ARMREST

Chrome or powder-coated, regardless of frame colour. Armrest in black as standard, alternatively in wood.

Reihe

5

2 | CONCATENATION AND NUMBERING Can be linked with and without armrests, the row and seat numbering is easy to easily inserted.