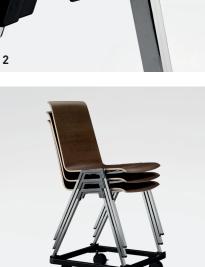

#### 5 | SPACE-SAVING

Stackable up to 15 chairs and mobile with stacking trolley.

koenig-neurath.com