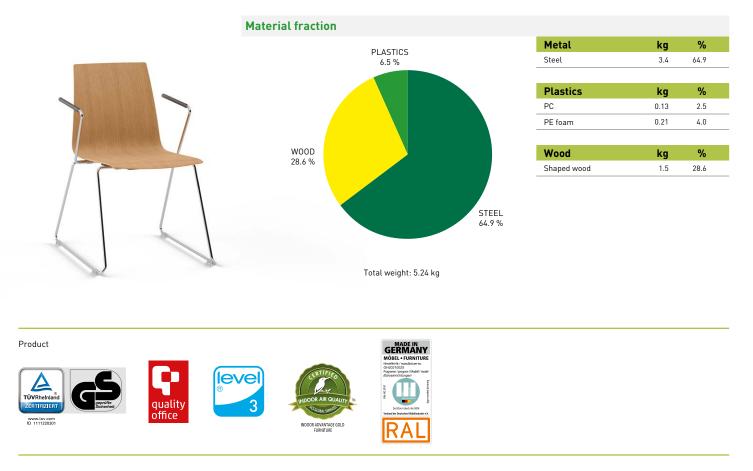

## **ENVIRONMENTAL DATA**

Our certified, integrated office furnishing solutions provide a substantial boost to companies' sustainability profiles.

MOVE.ME chair contains 10 % recycled materials and is virtually 100 % recyclable.

- The material list does not include all of the auxiliary materials used in this product (e.g. adhesives, coatings), and does not include packaging either.
- + Calculation of recycled materials is based on information provided by suppliers or generally available information.
- + Recyclability information refers to material recycling as well as thermal recovery.
- + The information provided relates to a product reference. Any deviations will lead to different results.