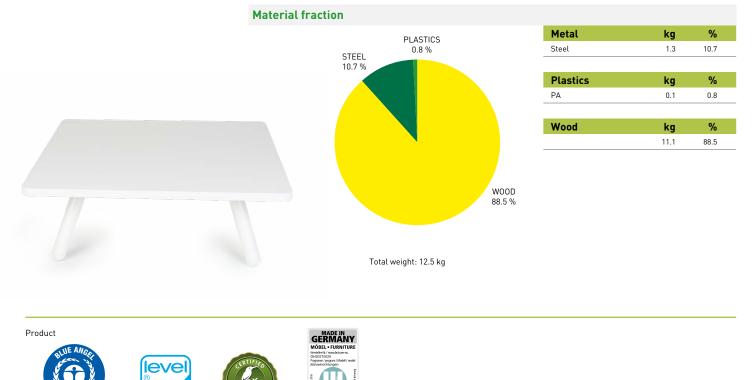

## NET.WORK.PLACE ENVIRONMENTAL DATA ORGANIC SIDE TABLE

Our certified, integrated office furnishing solutions provide a substantial boost to companies' sustainability profiles.

> The NET.WORK.PLACE Organic side table contains 28.4 % recycled materials and is almost 100 % recyclable.