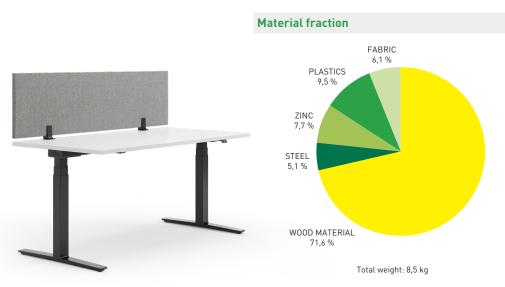

## **DESK SCREEN**

Our certified, integrated office furnishing solutions provide a substantial boost to companies' sustainability profiles.

INSIDE.30 desk screen contains 27.3 % recycled materials and is virtually 100 % recyclable.

| Metal    | kg  | %   |
|----------|-----|-----|
| Steel    | 0,4 | 5,1 |
| Zinc     | 0,6 | 7,7 |
|          |     |     |
| Plastics | kg  | %   |
| PET      | 0,5 | 4,8 |
| PU foam  | 0,4 | 4,7 |
|          |     |     |
| Fabric   | kg  | %   |
|          | 0,5 | 6,1 |
|          |     |     |

| Wood          | kg  | %    |
|---------------|-----|------|
| Wood material | 5,8 | 67,6 |
| Solid wood    | 0,3 | 4,0  |

Product

- + The material list does not include all of the auxiliary materials used in this product (e.g. adhesives, coatings), and does not include packaging either.
- + Calculation of recycled materials is based on information provided by suppliers or generally available information.
- + Recyclability information refers to material recycling as well as thermal recovery.
- + The information provided relates to a product reference. Any deviations will lead to different results.