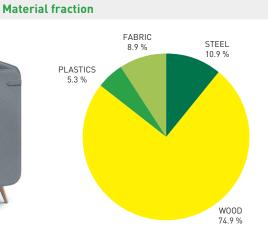

| Total | weight: | 211 9     | ko |
|-------|---------|-----------|----|
| TULAL | weignt: | Z I I . 7 | ĸy |

| Metal    | kg   | %    |  |
|----------|------|------|--|
| Steel    | 23.1 | 10.9 |  |
|          |      |      |  |
|          |      |      |  |
| Plastics | kg   | %    |  |

0.2

| Wood   | kg    | %    |
|--------|-------|------|
|        | 158.6 | 74.9 |
|        |       |      |
| Fabric | kg    | %    |
|        |       |      |

Information without electronic devices.

Product