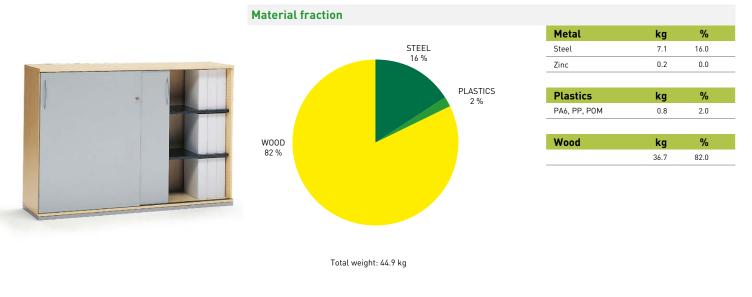

## ACTA.CLASSIC SLIDING-DOOR CABINET

**ENVIRONMENTAL DATA** 

Our certified, integrated office furnishing solutions provide a substantial boost to companies' sustainability profiles.

The ACTA.CLASSIC sliding-door cabinet contains 27.3 % recycled materials and is virtually 100 % recyclable.