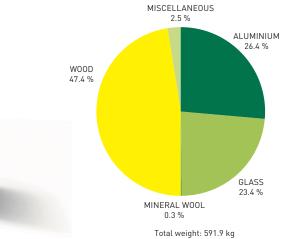

> QUIET.BOX Duo and QUIET.BOX Duo Organic Standard Type 1 contain 36.8 % recycled materials and are virtually 100 % recyclable.

| Metal                 | kg    | %    |
|-----------------------|-------|------|
| Aluminium             | 156.5 | 26.4 |
|                       |       |      |
| Glass                 | kg    | %    |
|                       | 138.6 | 23.4 |
|                       |       |      |
| Mineral wool          | kg    | %    |
|                       | 1.7   | 0.3  |
|                       |       |      |
| Wood                  | kg    | %    |
|                       | 280.7 | 47.4 |
|                       |       |      |
| Miscellaneous         | kg    | %    |
| Fabric                | 4.0   | 0.7  |
| Foam – Melamine resin | 2.4   | 0.4  |
| Electrics             | 8.0   | 1.4  |
|                       |       |      |