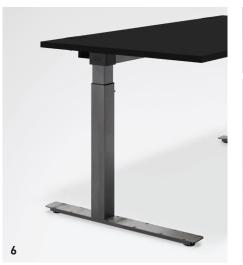

6 | CLEAR LACQUER LEG FRAME FINISH With visible weld points.

7 | FLEXIBLE CABLE MANAGEMENT Electrics pass through umbilicals to the central cable tray and down to the floor.