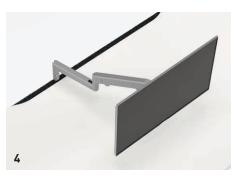

**MODESTY PANEL, METAL** Retrofittable

"PUSH-TO-OPEN" **CABLE COVER** For direct access to data and power

**CPU BRACKET,** METAL Can be fitted inside or outside the frame

> **CABLE DUCT WITH CABLE CHAIN** For vertical wire management of motorised desks