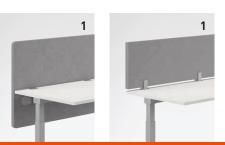

**1 | FABRIC-COVERED DESK SCREENS** Provide visual privacy at the workstation with optional railing or tool rail.

Single desk

Standard 🗆 Optional

Bench

2

**2 | CABLE DUCT WITH CABLE CHAIN** Houses vertical electrics for motorised desks.