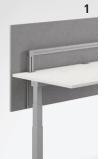

**1 | FABRIC-COVERED DESK SCREENS** Provide visual privacy at the workstation with optional railing or tool rail.

Single desk

Standard 🗆 Optional

Bench

2

**2 | CABLE DUCT WITH CABLE CHAIN** Houses vertical electrics for motorised desks.