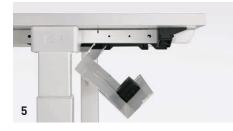

3 | OPERATING CONSOLE In two variants for motorised height adjustment.

4 | ELECTRICS CUT-OUT With brush seal and tool rail to hold flat screen monitors. Also suitable for bench systems.

**5 | CABLE TRAY IS HINGED AT BOTH SIDES** On standard desks without sliding top.