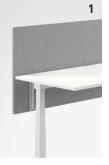

**1 | FABRIC-COVERED DESK SCREENS** Provide visual privacy at the workstation with optional railing or tool rail.

Single desk

Standard 🗆 Optional

Bench

2

**2 | CABLE DUCT WITH CABLE CHAIN** Houses vertical electrics for motorised desks.