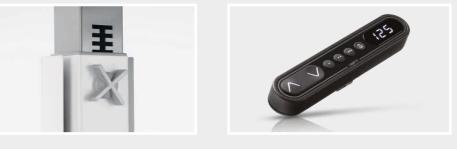

3 | OPERATING CONSOLE In two variants for motorised height adjustment.

4 | ELECTRICS CUT-OUT With brush seal and tool rail to hold flat screen monitors. Also suitable for bench systems.

**5 | CABLE TRAY IS HINGED AT BOTH SIDES** On standard desks without sliding top.