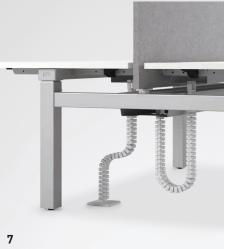

6 | CLEAR LACQUER LEG FRAME FINISH With visible weld points.

7 | FLEXIBLE CABLE MANAGEMENT Electrics pass through umbilicals to the central cable tray and down to the floor.