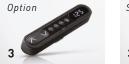

3 | OPERATING CONSOLE In two variants for motorised height adjustment.

4 | ELECTRICS CUT-OUT With brush seal and tool rail to hold flat screen monitors. Also suitable for bench systems.

**5 | CABLE TRAY IS HINGED AT BOTH SIDES** On standard desks without sliding top.