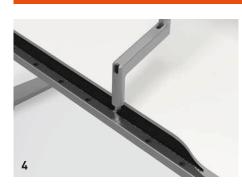

6 | CLEAR LACQUER LEG FRAME FINISH With visible weld points.

7 | FLEXIBLE CABLE MANAGEMENT Electrics pass through umbilicals to the central cable tray and down to the floor.