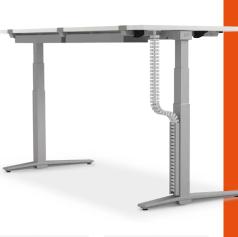

**MODESTY PANEL, METAL** Retrofittable

"PUSH-TO-OPEN" **CABLE COVER** For direct access to data and power

**CPU BRACKET,** METAL Can be fitted inside or outside the frame

> **CABLE DUCT WITH CABLE CHAIN** For vertical wire management of motorised desks

**CABLE CHAIN** 

**SMOOTH-RUNNING** 

**SLIDING TOP** 

**ADAPTER WITH INTEGRAL** CABLE MANAGEMENT For retrofitting a third level

**DESKTOP ELECTRICS** 

or clip-on

With adhesive fastening

SPACIOUS CABLE TRAY