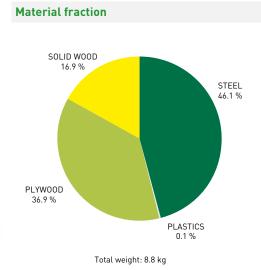

| Metal      | kg    | %    |
|------------|-------|------|
| Steel      | 4.1   | 46.1 |
| Plastics   | kg    | %    |
|            | < 0.1 | 0.1  |
| Wood       | kg    | %    |
| Plywood    | 3.2   | 36.9 |
| Solid Wood | 1.5   | 16.9 |