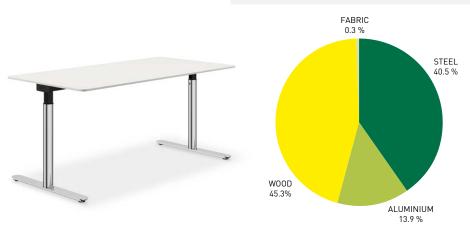

## TALO.YOU WITH FIXED HEIGHT

Our certified, integrated office furnishing solutions provide a substantial boost to companies' sustainability profiles.

The fixed height TALO.YOU desk contains 31% recycled materials and is almost 100% recyclable.

## **Material fraction**

| Metal     | kg    | %    |
|-----------|-------|------|
| Steel     | 17.49 | 40.5 |
| Aluminium | 6.01  | 13.9 |
|           |       |      |
| Plastics  | kg    | %    |
| PA, ABS   | 0.11  | 0.3  |
|           |       |      |
| Wood      | kg    | %    |
|           | 19.57 | 45.3 |
|           |       |      |

Total weight: 43.18 kg