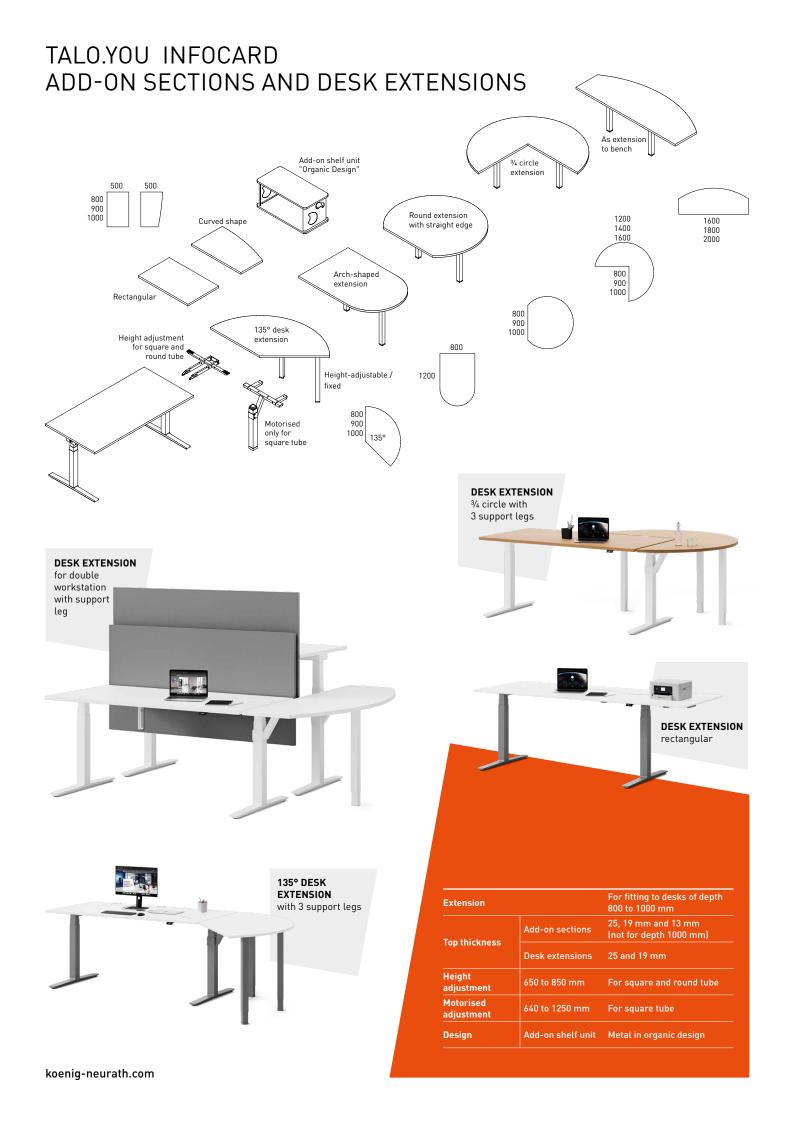

## TALO.YOU ADD-ON SECTIONS AND DESK EXTENSIONS

## **ADD-ON SECTIONS**

+ For desks, 800 mm deep, for round and square tube

Rectangular, curved shape or add-on shelf unit

## **EXTENSIONS**

 For height-adjustable desk, 800 mm deep, for round and square tube, motorised desk for square tube

135° desk extension, arch-shaped extension, round extension with straight edge, 3/4 circle extension

+ For double workstations

Bench and two single desks

## NOTE:

Add-on sections and extensions can be fitted on left and right. Desk extensions are supplied with additional top connectors to connect the main desk to the extension.