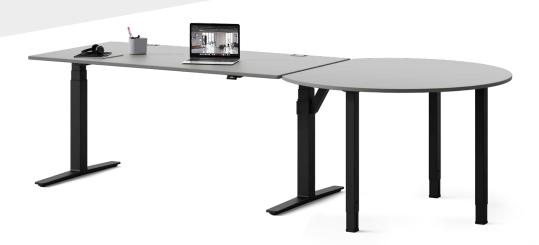

## **EXTENSIONS**

 For height-adjustable desk, 800 mm deep, for round and square tube, motorised desk for square tube

135° desk extension, arch-shaped extension, round extension with straight edge, 3/4 circle extension

+ For double workstations

Bench and two single desks