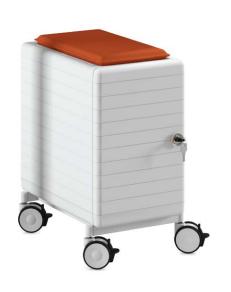

## PERSONAL BOX

## **ENVIRONMENTAL DATA**

WHITE



Our certified, integrated office furnishing solutions provide a substantial boost to companies' sustainability profiles.

## PERSONAL BOX contains 43.7 % recycled materials and is 100 % recyclable.





| Steel    | 1.03 | 12.8 |  |
|----------|------|------|--|
| Zinc     | 0.08 | 1.0  |  |
|          |      |      |  |
|          |      |      |  |
| Plastics | kg   | %    |  |

PAGF30 2.98 36.7

Product



- + The material list does not include all of the auxiliary materials used in this product (e.g. adhesives, coatings), and does not include packaging either.
- + Calculation of recycled materials is based on information provided by suppliers or generally available information.
- + Recyclability information refers to material recycling as well as thermal recovery.
- + The information provided relates to a product reference. Any deviations will lead to different results.

Contact: nachhaltigkeit@koenig-neurath.de