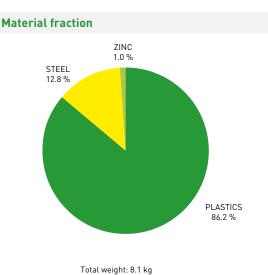

## PERSONAL BOX contains 43.7 % recycled materials and is 100 % recyclable.

| Steel    | 1.03 | 12.8 |  |
|----------|------|------|--|
| Zinc     | 0.08 | 1.0  |  |
|          |      |      |  |
|          |      |      |  |
| Plastics | kg   | %    |  |

PAGF30 2.98 36.7

Product

- + The material list does not include all of the auxiliary materials used in this product (e.g. adhesives, coatings), and does not include packaging either.
- + Calculation of recycled materials is based on information provided by suppliers or generally available information.
- + Recyclability information refers to material recycling as well as thermal recovery.
- + The information provided relates to a product reference. Any deviations will lead to different results.