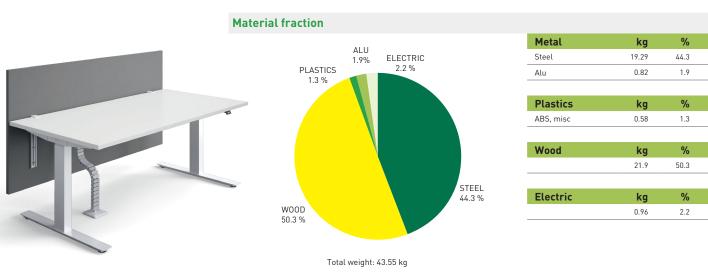

## ACTIVE.T contains 24.2 % recycled materials and is virtually 100 % recyclable.

Product

- + The material list does not include all of the auxiliary materials used in this product (e.g. adhesives, coatings), and does not include packaging either.
- + Calculation of recycled materials is based on information provided by suppliers or generally available information.
- + Recyclability information refers to material recycling as well as thermal recovery.
- + The information provided relates to a product reference. Any deviations will lead to different results.