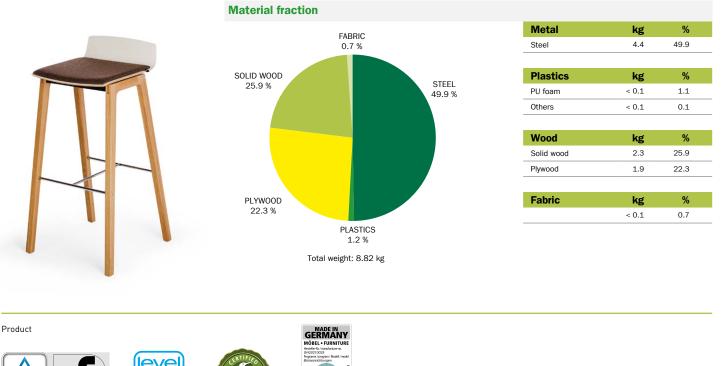

## MOVE.MIX BAR STOOL WITH WOODEN FRAME

Our certified, integrated office furnishing solutions provide a substantial boost to companies' sustainability profiles.

> MOVE.MIX bar stool contains 8.7 % recycled materials and is 99 % recyclable.