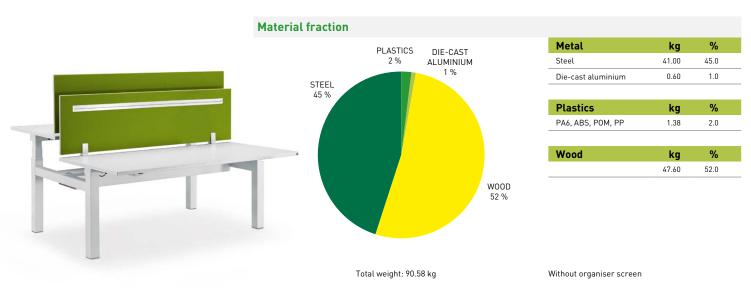

## **BENCH**

Our certified, integrated office furnishing solutions provide a substantial boost to companies' sustainability profiles.

The TALO.S workbench contains 24.2 % recycled materials and is virtually 100 % recyclable.

Product

- + The material list does not include all of the auxiliary materials used in this product (e.g. adhesives, coatings), and does not include packaging either.
- + Calculation of recycled materials is based on information provided by suppliers or generally available information.
- + Recyclability information refers to material recycling as well as thermal recovery.
- + The information provided relates to a product reference. Any deviations will lead to different results.