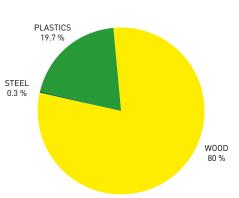

## **Material fraction**

| kg    | %                      |
|-------|------------------------|
| 0.10  | 0.3                    |
|       |                        |
| kg    | %                      |
| 6.05  | 19.7                   |
|       |                        |
| kg    | %                      |
| 24.50 | 80.0                   |
|       | 0.10<br><b>kg</b> 6.05 |

Total weight: 30.65 kg