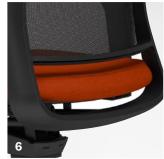

#### **6 I SPORTY DESIGN**

The seat dips under the back rest which makes the back look elegant.