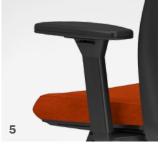

#### **5 I VARIABLE ARMRESTS**

The ergonomic multi-functional armrests are individually adjustable in height and support surface.