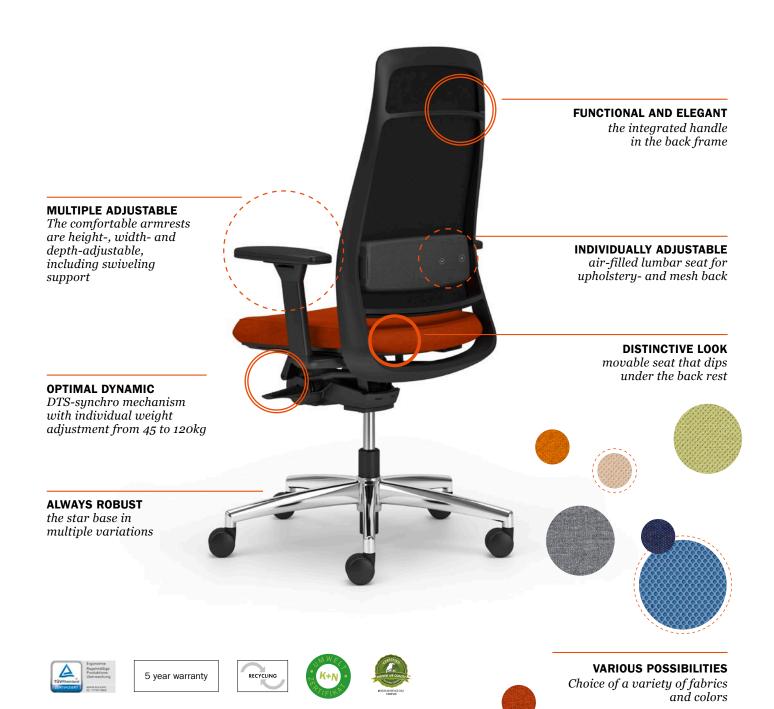

#### 1 I VERSATILE BACKS

The comfortable back rest is available fully upholstered, meshor 3D fabric as well as with embossed back.

#### 2 I DECENT HANDLE

The narrow cross-link fits harmonically into the upper part of the frame.

#### **3 I AIRY SUPPORT**

The lumbar support with inflatable seat cushion can be manually adjusted by each user

#### **4 I IMPROVED MECHANISM**

lowers the seat and aligns the pelvis.

#### **6 I SPORTY DESIGN**

The seat dips under the back rest which makes the back look elegant.

#### 7 I SOLID BASE

The star base is available in various options: in black plastic as well as powder-coated, polished or chrome aluminum. In addition, an aluminum star base is available in low base variation. Castors are available for carpeted and hard floors.