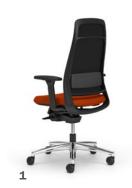

#### 1 I VERSATILE BACKS

The comfortable back rest is available fully upholstered, meshor 3D fabric as well as with embossed back.

#### **5 I VARIABLE ARMRESTS**

The ergonomic multi-functional armrests are individually adjustable in height and support surface.