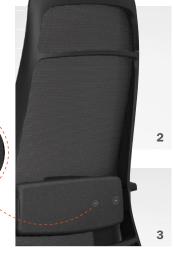

#### 2 I DECENT HANDLE

The narrow cross-link fits harmonically into the upper part of the frame.

#### **3 I AIRY SUPPORT**

The lumbar support with inflatable seat cushion can be manually adjusted by each user