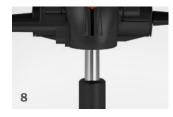

#### 8 I HIGH QUALITY GAS SPRING

The gas spring, in two different heights, ensures a soft cushioning while sitting.

<sup>\*</sup>Dynamic Toprsions System