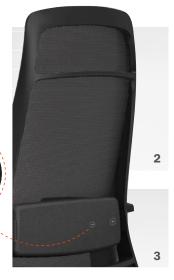

#### 2 I DECENT HANDLE

The narrow cross-link fits harmonically into the upper part of the frame.

#### **3 I AIRY SUPPORT**

The lumbar support with inflatable seat cushion can be manually adjusted by each user