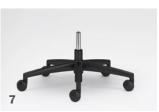

#### 7 I SOLID BASE

The star base is available in various options: in black plastic as well as powder-coated, polished or chrome aluminum. In addition, an aluminum star base is available in low base variation. Castors are available for carpeted and hard floors.