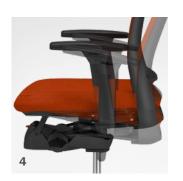

#### **4 I IMPROVED MECHANISM**

lowers the seat and aligns the pelvis.

#### **5 I VARIABLE ARMRESTS**

The ergonomic multi-functional armrests are individually adjustable in height and support surface.