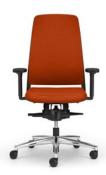

#### 1 I VERSATILE BACKS

The comfortable back rest is available fully upholstered, meshor 3D fabric as well as with embossed back.

#### 2 I DECENT HANDLE

The narrow cross-link fits harmonically into the upper part of the frame.

#### **3 I AIRY SUPPORT**

The lumbar support with inflatable seat cushion can be manually adjusted by each user

#### **4 I IMPROVED MECHANISM**

lowers the seat and aligns the pelvis.

#### **6 I SPORTY DESIGN**

The seat dips under the back rest which makes the back look elegant.

#### 7 I SOLID BASE

The star base is available in various options: in black plastic as well as powder-coated, polished or chrome aluminum. In addition, an aluminum star base is available in low base variation. Castors are available for carpeted and hard floors.