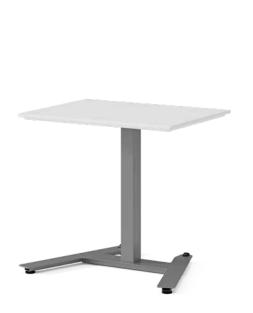

### FRAME

With round or square column with matching base.

#### **BASE**

Mobile and easy to move thanks to two castors at the back of the base.

#### **DESIGN VARIANT**

with square column and fixed height.