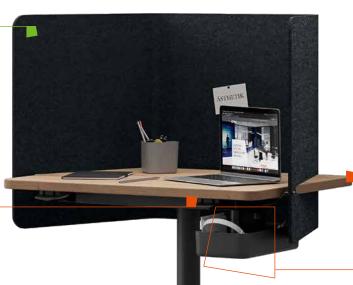

# PANEL

#### **TABLE TOP**

Various finishes available, the table top corners are rounded.

#### **BAG HOOK**

Can be bolted in place under the table top to accommodate a toolbox or handbag.

#### **SCREENS**

The screen can also be used as a modesty panel simply by flipping it round.