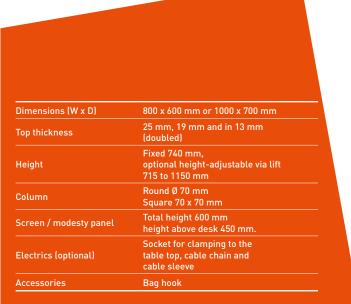

#### **HEIGHT ADJUSTMENT**

The stepless height adjustment is simple to operate via a handy release lever under the top at the front.

Adjustable range from 715 to 1150 mm.

#### **HEIGHT ADJUSTMENT**

Gas lift height adjustment within range 685 to 1185 mm.