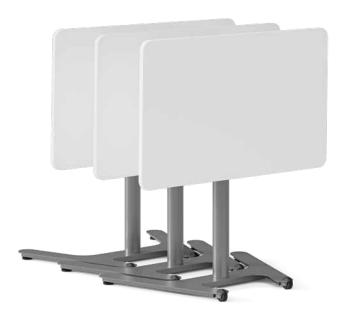

## FLIP TOP

TALO.YOU One can optionally be fitted with a flip top. This allows convenient space-saving nested storage. The flip-top mechanism is operated via a release lever at the front under the table top. Front-to-back dimensions when nested 310 mm.