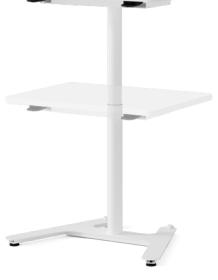

## FLIP TOP

TALO.YOU One can optionally be fitted with a flip top. This allows convenient space-saving nested storage. The flip-top mechanism is operated via a release lever at the front under the table top. Front-to-back dimensions when nested 310 mm.