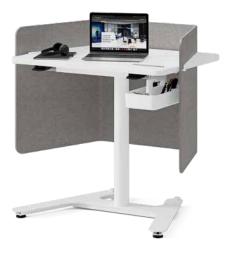

# PANEL

#### **HEIGHT ADJUSTMENT**

The stepless height adjustment is simple to operate via a handy release lever under the top at the front.

Adjustable range from 715 to 1150 mm.

#### **TABLE TOP**

Various finishes available, the table top corners are rounded.

#### **BAG HOOK**

Can be bolted in place under the table top to accommodate a toolbox or handbag.

### FRAME

With round or square column with matching base.

#### **BASE**

Mobile and easy to move thanks to two castors at the back of the base.

#### **SCREENS**

The screen can also be used as a modesty panel simply by flipping it round.