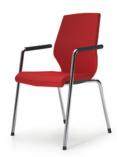

## **JET.II VISITOR CHAIR** PERFECT FOR ANY **MEETING**

**CANTILEVER MODEL** With armrests

**FOUR-LEGGED MODEL** With armrests

FOUR-LEGGED MODEL ON CASTORS Only with armrests

| Frame       | <ul> <li>Cantilever model, round steel<br/>tube, stackable (5 x)</li> <li>Four-legged model, round steel<br/>tube, stackable (5 x)</li> </ul> |
|-------------|-----------------------------------------------------------------------------------------------------------------------------------------------|
| Backrest    | Fully upholstered, mesh,<br>3D mesh, plastic shell                                                                                            |
| Armrests    | Fixed, black plastic wrap                                                                                                                     |
| Seat height | 435 mm                                                                                                                                        |
| Seat width  | 480 mm                                                                                                                                        |
| Seat depth  | 450 mm                                                                                                                                        |
| Back width  | 445 mm                                                                                                                                        |
| Back height | 495 mm                                                                                                                                        |
| Total width | 560 mm                                                                                                                                        |