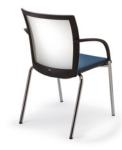

## OKAY.II VISITOR CHAIR HOSPITALITY STARTS WITH "PLEASE TAKE A SEAT!"

CANTILEVER MODEL
Upholstered back

**CANTILEVER MODEL** Straight armrests

FOUR-LEGGED MODEL
Mesh back

FOUR-LEGGED MODEL 3D mesh back

| Frame       | + Cantilever model, round tube,<br>stackable (4 x)          |
|-------------|-------------------------------------------------------------|
|             | + Cantilever model, round tube, non-stackable               |
|             | + Four-legged frame, round tube,<br>stackable (5 x)         |
| Backrest    | Upholstered, mesh, 3D mesh, ribbed backrest upholstery      |
| Armrests    | + Fixed, black plastic wrap<br>+ Chrome, black plastic wrap |
| Seat height | CM 430 mm/4-L 450 mm                                        |
| Seat width  | 460 mm                                                      |
| Seat depth  | 480 mm                                                      |
| Back width  | 460 / 470 mm                                                |
| Back height | 440 mm                                                      |
|             |                                                             |