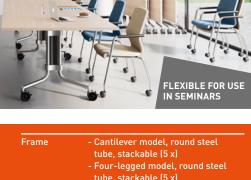

## **JET.II VISITOR CHAIR** PERFECT FOR ANY **MEETING**

**CANTILEVER MODEL** With armrests

**FOUR-LEGGED MODEL** With armrests

FOUR-LEGGED MODEL ON CASTORS Only with armrests

| Frame       | <ul> <li>Cantilever model, round steel<br/>tube, stackable (5 x)</li> <li>Four-legged model, round steel<br/>tube, stackable (5 x)</li> </ul> |
|-------------|-----------------------------------------------------------------------------------------------------------------------------------------------|
| Backrest    | Fully upholstered, mesh,<br>3D mesh, plastic shell                                                                                            |
| Armrests    | Fixed, black plastic wrap                                                                                                                     |
| Seat height | 435 mm                                                                                                                                        |
| Seat width  | 480 mm                                                                                                                                        |
| Seat depth  | 450 mm                                                                                                                                        |
| Back width  | 445 mm                                                                                                                                        |
| Back height | 495 mm                                                                                                                                        |
| Total width | 560 mm                                                                                                                                        |

For carpets and hard floors

**THREE TYPES OF FRAME** Cantilever model, four-legged model, or

four-legged model on