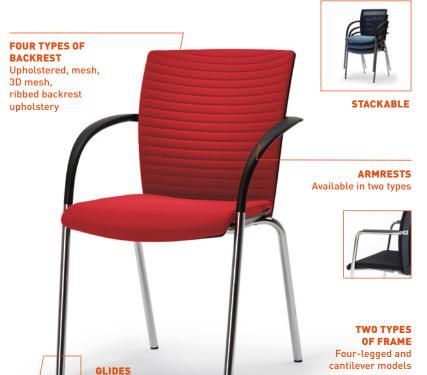

## **JET.II VISITOR CHAIR** PERFECT FOR ANY **MEETING**

**CANTILEVER MODEL** With armrests

**FOUR-LEGGED MODEL** With armrests

FOUR-LEGGED MODEL ON CASTORS Only with armrests

| Frame       | <ul> <li>Cantilever model, round steel<br/>tube, stackable (5 x)</li> <li>Four-legged model, round steel<br/>tube, stackable (5 x)</li> </ul> |
|-------------|-----------------------------------------------------------------------------------------------------------------------------------------------|
| Backrest    | Fully upholstered, mesh,<br>3D mesh, plastic shell                                                                                            |
| Armrests    | Fixed, black plastic wrap                                                                                                                     |
| Seat height | 435 mm                                                                                                                                        |
| Seat width  | 480 mm                                                                                                                                        |
| Seat depth  | 450 mm                                                                                                                                        |
| Back width  | 445 mm                                                                                                                                        |
| Back height | 495 mm                                                                                                                                        |
| Total width | 560 mm                                                                                                                                        |