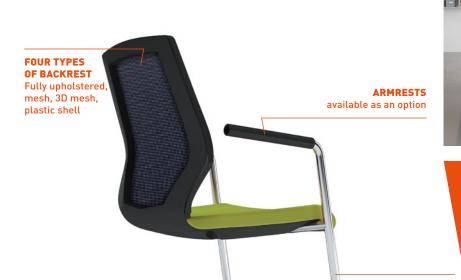

## **JET.II VISITOR CHAIR** PERFECT FOR ANY **MEETING**

**CANTILEVER MODEL** With armrests

**FOUR-LEGGED MODEL** With armrests

FOUR-LEGGED MODEL ON CASTORS Only with armrests

| Frame       | <ul> <li>Cantilever model, round steel<br/>tube, stackable (5 x)</li> <li>Four-legged model, round steel<br/>tube, stackable (5 x)</li> </ul> |
|-------------|-----------------------------------------------------------------------------------------------------------------------------------------------|
| Backrest    | Fully upholstered, mesh,<br>3D mesh, plastic shell                                                                                            |
| Armrests    | Fixed, black plastic wrap                                                                                                                     |
| Seat height | 435 mm                                                                                                                                        |
| Seat width  | 480 mm                                                                                                                                        |
| Seat depth  | 450 mm                                                                                                                                        |
| Back width  | 445 mm                                                                                                                                        |
| Back height | 495 mm                                                                                                                                        |
| Total width | 560 mm                                                                                                                                        |