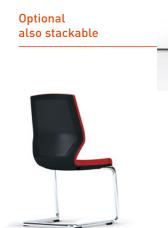

## OKAY.II VISITOR CHAIR HOSPITALITY STARTS WITH "PLEASE TAKE A SEAT!"

CANTILEVER MODEL
Upholstered back

**CANTILEVER MODEL** Straight armrests

FOUR-LEGGED MODEL
Mesh back

FOUR-LEGGED MODEL 3D mesh back

| Frame       | + Cantilever model, round tube,<br>stackable (4 x)          |
|-------------|-------------------------------------------------------------|
|             | + Cantilever model, round tube, non-stackable               |
|             | + Four-legged frame, round tube,<br>stackable (5 x)         |
| Backrest    | Upholstered, mesh, 3D mesh, ribbed backrest upholstery      |
| Armrests    | + Fixed, black plastic wrap<br>+ Chrome, black plastic wrap |
| Seat height | CM 430 mm/4-L 450 mm                                        |
| Seat width  | 460 mm                                                      |
| Seat depth  | 480 mm                                                      |
| Back width  | 460 / 470 mm                                                |
| Back height | 440 mm                                                      |
|             |                                                             |