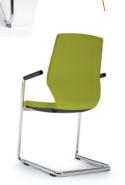

## OKAY.II VISITOR CHAIR HOSPITALITY STARTS WITH "PLEASE TAKE A SEAT!"

CANTILEVER MODEL
Upholstered back

**CANTILEVER MODEL** Straight armrests

FOUR-LEGGED MODEL
Mesh back

FOUR-LEGGED MODEL 3D mesh back

| Frame       | + Cantilever model, round tube,<br>stackable (4 x)          |
|-------------|-------------------------------------------------------------|
|             | + Cantilever model, round tube, non-stackable               |
|             | + Four-legged frame, round tube,<br>stackable (5 x)         |
| Backrest    | Upholstered, mesh, 3D mesh, ribbed backrest upholstery      |
| Armrests    | + Fixed, black plastic wrap<br>+ Chrome, black plastic wrap |
| Seat height | CM 430 mm/4-L 450 mm                                        |
| Seat width  | 460 mm                                                      |
| Seat depth  | 480 mm                                                      |
| Back width  | 460 / 470 mm                                                |
| Back height | 440 mm                                                      |
|             |                                                             |