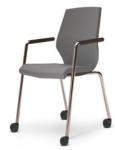

## **JET.II VISITOR CHAIR** PERFECT FOR ANY **MEETING**

**CANTILEVER MODEL** With armrests

**FOUR-LEGGED MODEL** With armrests

FOUR-LEGGED MODEL ON CASTORS Only with armrests

| Frame       | <ul> <li>Cantilever model, round steel<br/>tube, stackable (5 x)</li> <li>Four-legged model, round steel<br/>tube, stackable (5 x)</li> </ul> |
|-------------|-----------------------------------------------------------------------------------------------------------------------------------------------|
| Backrest    | Fully upholstered, mesh,<br>3D mesh, plastic shell                                                                                            |
| Armrests    | Fixed, black plastic wrap                                                                                                                     |
| Seat height | 435 mm                                                                                                                                        |
| Seat width  | 480 mm                                                                                                                                        |
| Seat depth  | 450 mm                                                                                                                                        |
| Back width  | 445 mm                                                                                                                                        |
| Back height | 495 mm                                                                                                                                        |
| Total width | 560 mm                                                                                                                                        |

For carpets and hard floors

**THREE TYPES OF FRAME** Cantilever model, four-legged model, or

four-legged model on