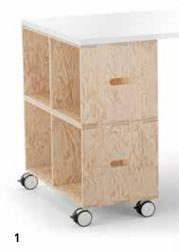

# **CUBIX.A** A MODULAR CONCEPT FOR COMMUNICATION AND WORKSHOPS

**FINISH** in maritime pine, in a natural look.

CARCASS

Constructed with mortise and tenon joint. Stacking system with vertically oriented glides. They feature recessed handles on each side for easier reconfiguration.

## CUBIX.A INFOCARD

| Dimensions      | 375 x 375 mm, 750 x 375 mm          |
|-----------------|-------------------------------------|
|                 | 1125 x 375 mm, 1125 x 750 mm,       |
|                 | 1125 x 1125 mm                      |
|                 | Height grid 375 mm                  |
| Design          | Modular wooden construction with    |
|                 | mortise and tenon joint, full-width |
|                 | shelves and inset sides             |
| Glides          | Glides/connectors Ø 40 mm,          |
|                 | height 10 mm without levelling      |
|                 | adjustment                          |
| Castors         | Ø 75 mm braked, optional            |
| How to assemble | Carcass with stacking function      |
| Seat pad        | 60 mm with glides for               |
|                 | connecting. As cushion pad or foam  |
|                 | seat pad                            |
| Electrics       | Armrest socket can be               |
|                 | positioned freely                   |
| Counter top     | Can be used as a worktop or with a  |
|                 | metal bracket as a whiteboard       |

#### 1 | PRACTICAL

Available as stand-up table with add-on top to fit across two carcasses. Ideal for meetings.

**2 | DIFFERENT SIZES** CUBIX-modules in different variants (XS, S, M, L and XL are available).