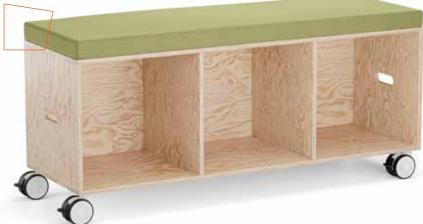

# **CUBIX.A** A MODULAR CONCEPT FOR COMMUNICATION AND WORKSHOPS

**FINISH** in maritime pine, in a natural look.

CARCASS

Constructed with mortise and tenon joint. Stacking system with vertically oriented glides. They feature recessed handles on each side for easier reconfiguration.

> SEAT PAD Padded seat with glides for connecting to CUBIX.A elements.

**CASTORS Ø 75 MM** with brake. Basic model on 10 mm glides without levelling adjustment.

VARIETY OF MATERIALS Seat upholstery available in the fabric groups 13, 14, 20, 28, 21K, 31.

## CUBIX.A INFOCARD

| Dimensions      | 375 x 375 mm, 750 x 375 mm          |
|-----------------|-------------------------------------|
|                 | 1125 x 375 mm, 1125 x 750 mm,       |
|                 | 1125 x 1125 mm                      |
|                 | Height grid 375 mm                  |
| Design          | Modular wooden construction with    |
|                 | mortise and tenon joint, full-width |
|                 | shelves and inset sides             |
| Glides          | Glides/connectors Ø 40 mm,          |
|                 | height 10 mm without levelling      |
|                 | adjustment                          |
| Castors         | Ø 75 mm braked, optional            |
| How to assemble | Carcass with stacking function      |
| Seat pad        | 60 mm with glides for               |
|                 | connecting. As cushion pad or foam  |
|                 | seat pad                            |
| Electrics       | Armrest socket can be               |
|                 | positioned freely                   |
| Counter top     | Can be used as a worktop or with a  |
|                 | metal bracket as a whiteboard       |