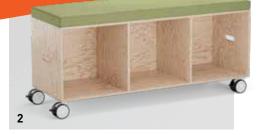

> SEAT PAD Padded seat with glides for connecting to CUBIX.A elements.

**CASTORS Ø 75 MM** with brake. Basic model on 10 mm glides without levelling adjustment.

VARIETY OF MATERIALS Seat upholstery available in the fabric groups 13, 14, 20, 28, 21K, 31.

#### 1 | PRACTICAL

Available as stand-up table with add-on top to fit across two carcasses. Ideal for meetings.

**2 | DIFFERENT SIZES** CUBIX-modules in different variants (XS, S, M, L and XL are available).