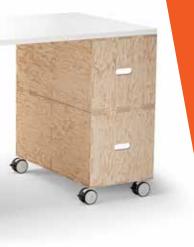

# **CUBIX.A** A MODULAR CONCEPT FOR COMMUNICATION AND WORKSHOPS

**FINISH** in maritime pine, in a natural look.

CARCASS

Constructed with mortise and tenon joint. Stacking system with vertically oriented glides. They feature recessed handles on each side for easier reconfiguration.

## CUBIX.A INFOCARD

| Dimensions      | 375 x 375 mm, 750 x 375 mm          |
|-----------------|-------------------------------------|
|                 | 1125 x 375 mm, 1125 x 750 mm,       |
|                 | 1125 x 1125 mm                      |
|                 | Height grid 375 mm                  |
| Design          | Modular wooden construction with    |
|                 | mortise and tenon joint, full-width |
|                 | shelves and inset sides             |
| Glides          | Glides/connectors Ø 40 mm,          |
|                 | height 10 mm without levelling      |
|                 | adjustment                          |
| Castors         | Ø 75 mm braked, optional            |
| How to assemble | Carcass with stacking function      |
| Seat pad        | 60 mm with glides for               |
|                 | connecting. As cushion pad or foam  |
|                 | seat pad                            |
| Electrics       | Armrest socket can be               |
|                 | positioned freely                   |
| Counter top     | Can be used as a worktop or with a  |
|                 | metal bracket as a whiteboard       |

### 6 | ACCESSORIES

Upholstered armrest socket incl. socket and mains lead 3500 mm.

3