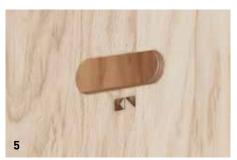

#### **4 | MORTISE AND TENON JOINT CONSTRUCTION**

Wooden construction in marine ply with nail-reinforced mortise and tenon joint.

**5 | KÖNIG + NEURATH LOGO** Figurative trademark as a brand stamp under the handle.