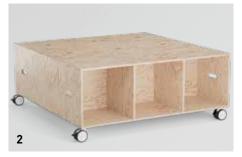

#### 1 | PRACTICAL

Available as stand-up table with add-on top to fit across two carcasses. Ideal for meetings.

**2 | DIFFERENT SIZES** CUBIX-modules in different variants (XS, S, M, L and XL are available).