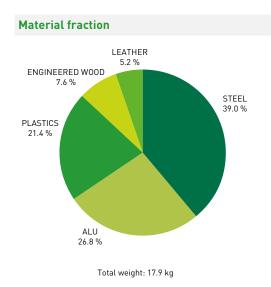

## AGENDA.II contains 22.7 % recycled materials and is 99.4 % recyclable.

| Metal           | kg  | %    |
|-----------------|-----|------|
| Aluminium       | 4.8 | 26.8 |
| Steel           | 7.0 | 39.0 |
|                 |     |      |
| Plastics        | kg  | %    |
| PU foam         | 0.7 | 4.0  |
| PA              | 2.5 | 14.0 |
| PP              | 0.3 | 2.0  |
| ABS, POM, PE    | 0.1 | 1.4  |
|                 |     |      |
| Engineered wood | kg  | %    |
| Plywood         | 1.3 | 7.6  |
|                 |     |      |
| Leather         | kg  | %    |
|                 | 0.9 | 5.2  |