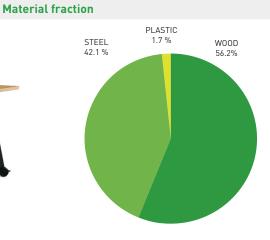

| Metal   | kg    | %    |
|---------|-------|------|
| Steel   | 20.97 | 42.1 |
|         |       |      |
| Wood    | kg    | %    |
|         | 28.0  | 56.2 |
|         |       |      |
| Plastic | kg    | %    |
| PA6     | 0.82  | 1.7  |

Total weight: 49.8 kg

Product

- + The material list does not include all of the auxiliary materials used in this product (e.g. adhesives, coatings), and does not include packaging either.
- + Calculation of recycled materials is based on information provided by suppliers or generally available information.
- + Recyclability information refers to material recycling as well as thermal recovery.
- + The information provided relates to a product reference. Any deviations will lead to different results.