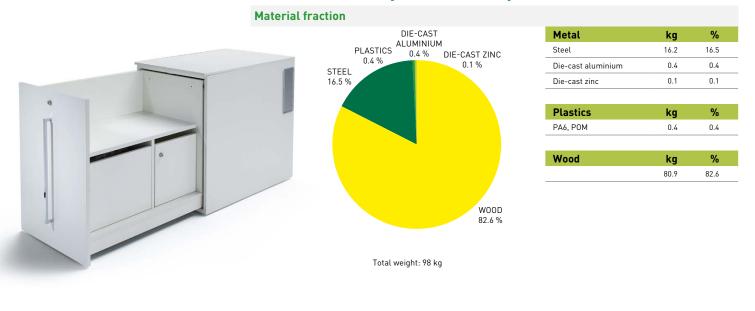

## ACTA.PLUS SIDE-OPENING STORAGE

ENVIRONMENTAL DATA

Our certified, integrated office furnishing solutions provide a substantial boost to companies' sustainability profiles.

The ACTA.PLUS side-opening storage (wood) contains 28 % recycled materials and is virtually 100 % recyclable.