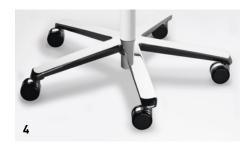

### 4 | VARIED

Starbase, high-gloss chrome

**4 | VARIED** Starbase, high-gloss chrome