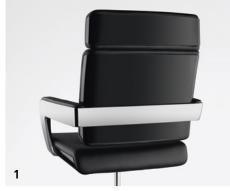

## 1 | INVITING

The backrest – medium or high. The backrest shell – black or white – in high-gloss plastic. The metal parts are finished in high-gloss chrome for a distinctive touch.