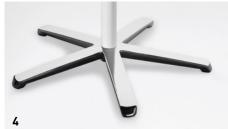

### 4 | VARIED

Starbase, high-gloss chrome

**4 | VARIED** Starbase, high-gloss chrome