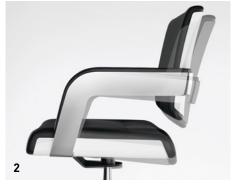

# 2 | BOUNCY

Conference chair with a floating seat and backrest with swing suspension.