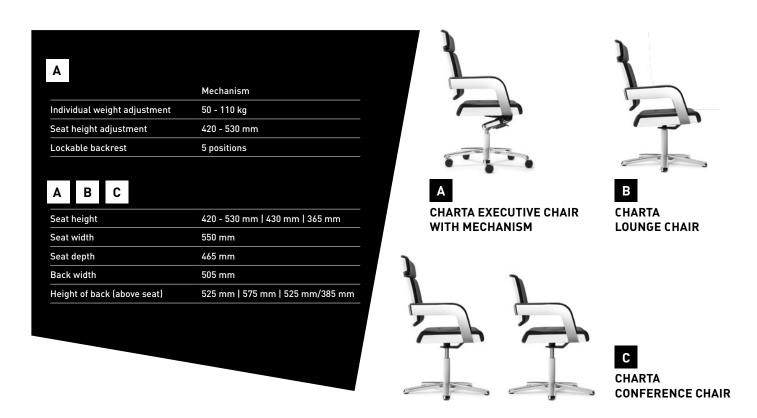

# **CHARTA** MODERN ELEGANCE – IMPRESSIVELY STRAIGHTFORWARD 525 mm UPHOLSTERY with top-quality German calf leather 325 mm or durable fabrics from the Comfort/Premium groups. **TWO BACKREST HEIGHTS INSET ARMREST PAD** either matching the upholstery fabric or in leather. **MECHANISM** Executive chair with adjustable mechanism for a comfortable sitting experience. **CHROME STARBASE** with castors or for conference chair with glides.