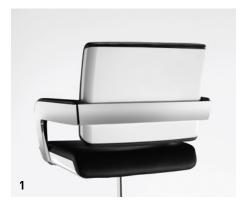

## 1 | INVITING

The backrest – medium or high. The backrest shell – black or white – in high-gloss plastic. The metal parts are finished in high-gloss chrome for a distinctive touch.