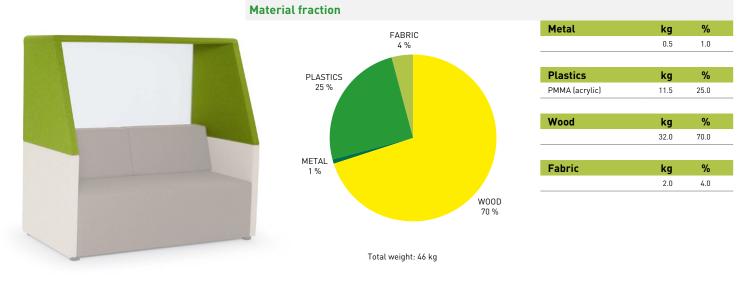

## **NET.WORK.PLACE** ATTACHMENT FOR PHONEBOX

**ENVIRONMEN-**

TAL DATA

Our certified, integrated office furnishing solutions provide a substantial boost to companies' sustainability profiles.

> NET.WORK.PLACE – attachment for phonebox contains 20 % recycled materials and is virtually 100 % recyclable.