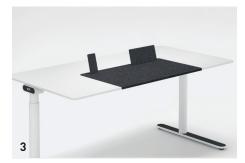

### 1 | MEETING TABLES AND CONFERENCE SYSTEMS

A variety of configurations, shapes and sizes are available for larger groups.

**2 | CABLE SLEEVE** For tidy cable management.

**3 | DESK PROTECTOR** Made of soft grey felt for a homely touch. With mobile and tablet holders.