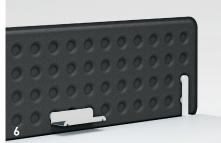

## 6 | ACCESSORIES

A variety of metal accessories can be positioned using magnets, at the dimple intervals.