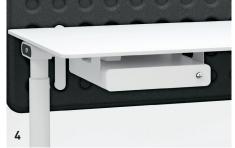

**4 | LOCKABLE DRAWER** A secure place to keep your laptop and personal effects.