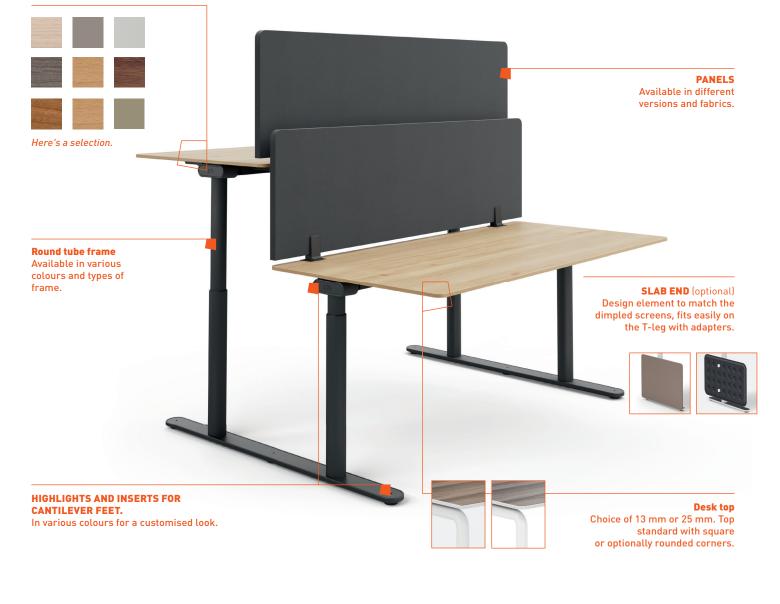

# **FRAME OPTIONS**

## LIFE.S INFOCARD

|                                             | Single desk                                  | Double bench                                                  |
|---------------------------------------------|----------------------------------------------|---------------------------------------------------------------|
| Motorised height adjustment<br>(only T-leg) | 680 - 1180 mm<br>650 - 1250 mm               | 680 - 1180 mm<br>650 - 1250 mm                                |
| Desk top 13 mm or 25 mm                     | Widths 800 - 2000 mm<br>Depths 600 - 1000 mm | Widths 1200 - 2000 mm<br>Depths 1600 mm                       |
| Cut-outs in the desk top (2-3 cut-outs)     |                                              |                                                               |
| Cable tray                                  |                                              | Cable tray (T-leg)<br>Central cable tray<br>(4-leg and A-leg) |
| Side trims                                  | Left, right, both sides                      | Left, right, both sides                                       |
| Modesty panel                               | •                                            | -                                                             |
| Accessories                                 |                                              |                                                               |
| Vertical cable management                   | Cable sleeve                                 | Cable sleeve                                                  |
| Cable clamps                                |                                              |                                                               |
| CPU holder                                  |                                              |                                                               |
| Wire management                             |                                              |                                                               |
| Sockets                                     |                                              |                                                               |