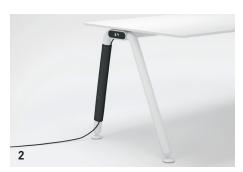

### 1 | MEETING TABLES AND CONFERENCE SYSTEMS

A variety of configurations, shapes and sizes are available for larger groups.

**2 | CABLE SLEEVE** For tidy cable management.

**3 | DESK PROTECTOR** Made of soft grey felt for a homely touch. With mobile and tablet holders.