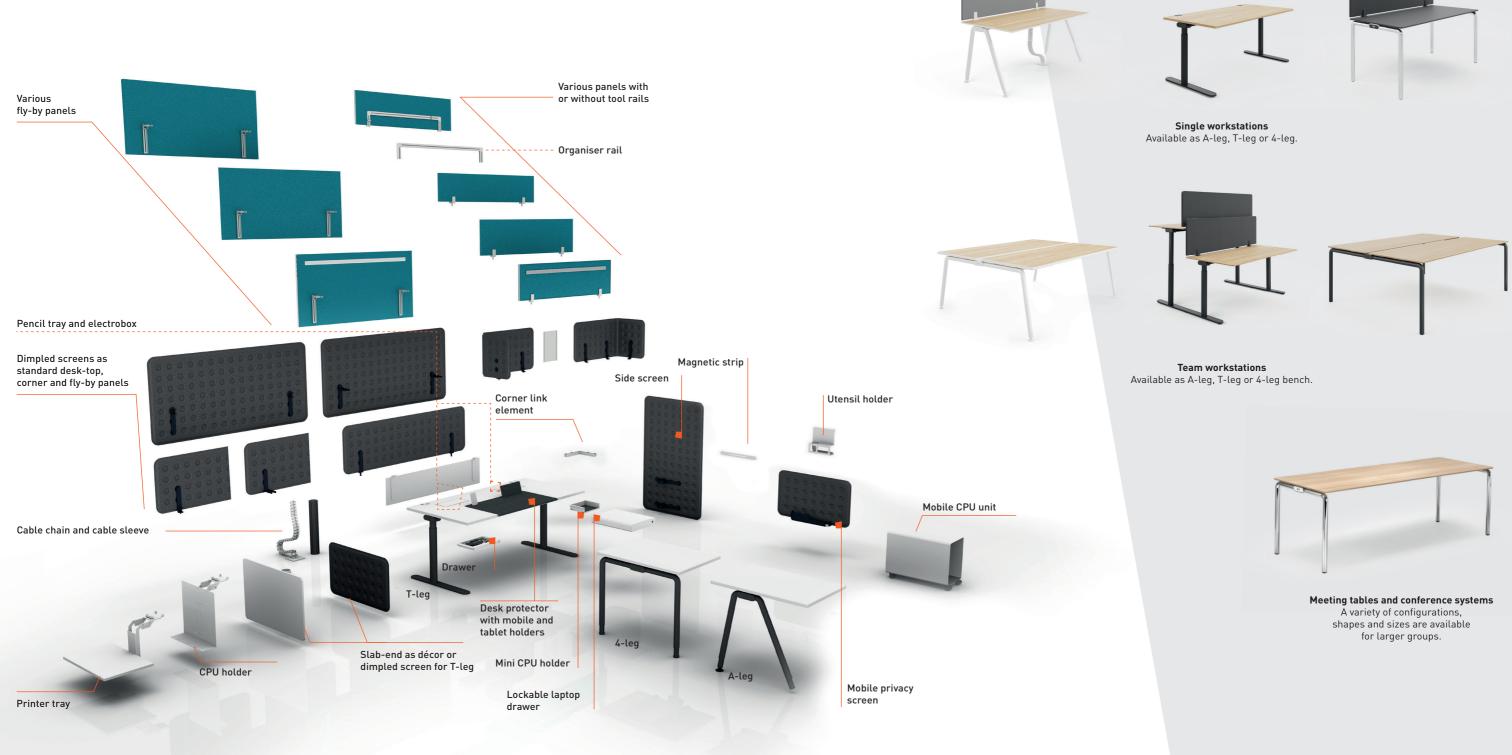

### 1 | MEETING TABLES AND CONFERENCE SYSTEMS

A variety of configurations, shapes and sizes are available for larger groups.

**2 | CABLE SLEEVE** For tidy cable management.

**3 | DESK PROTECTOR** Made of soft grey felt for a homely touch. With mobile and tablet holders.

**4 | LOCKABLE DRAWER** A secure place to keep your laptop and personal effects.

### 5 | CORNER SCREEN

For extra privacy, can be fitted on the left or right.

## 6 | ACCESSORIES

A variety of metal accessories can be positioned using magnets, at the dimple intervals.