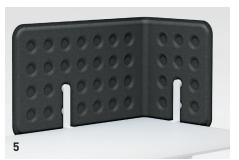

|                                              |                                                               |
| CPU holder                                  |                                              |                                                               |
| Wire management                             |                                              |                                                               |
| Sockets                                     |                                              |                                                               |



1

### 1 | MEETING TABLES AND CONFERENCE SYSTEMS

A variety of configurations, shapes and sizes are available for larger groups.

**2 | CABLE SLEEVE** For tidy cable management.









**3 | DESK PROTECTOR** Made of soft grey felt for a homely touch. With mobile and tablet holders.

**4 | LOCKABLE DRAWER** A secure place to keep your laptop and personal effects.

### 5 | CORNER SCREEN

For extra privacy, can be fitted on the left or right.

## 6 | ACCESSORIES

A variety of metal accessories can be positioned using magnets, at the dimple intervals.