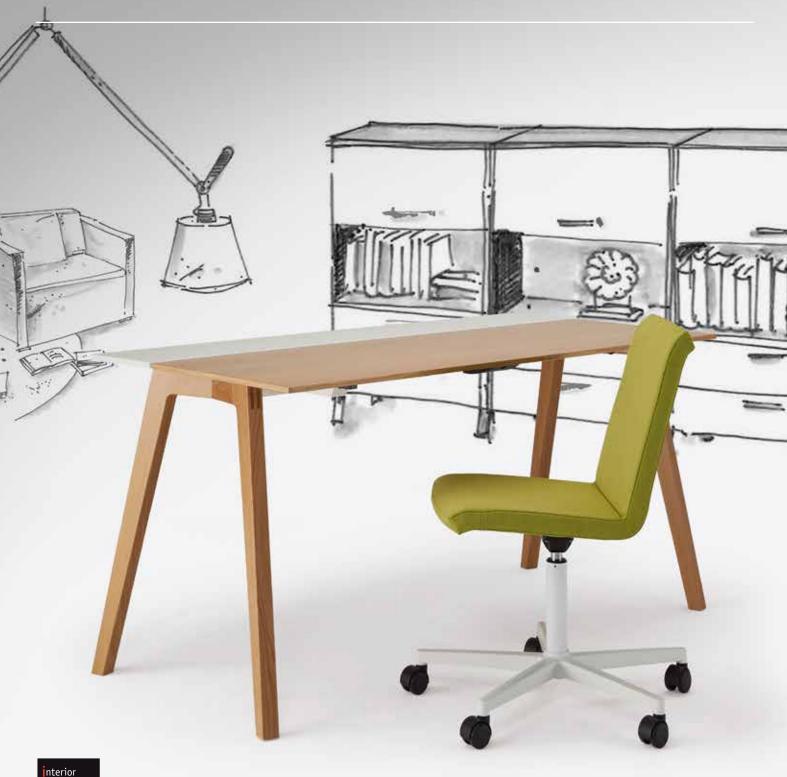

# A HOMELY FEEL FOR MANAGEMENT







## CREATIVE WORKING -IT'S ALMOST



### **TABLE.H** details







#### 2 I JUST PULL

1 I HIGH QUALITY

Quick access to the electrics through the split sliding top.

Based on a professional and functional construction platform.

#### 3 I CONNECTIVE

The power supply comes from factory-installed plug sockets.

#### 4 I PRACTICAL

Add-on drawer add-on provides storage space for office utensils.

#### **5 I ELEGANT**

Slimline wooden legs underline the sophisticated linear design.







## Overview of elements and product overview



|                                         | A-frame                                                                      | • |
|-----------------------------------------|------------------------------------------------------------------------------|---|
|