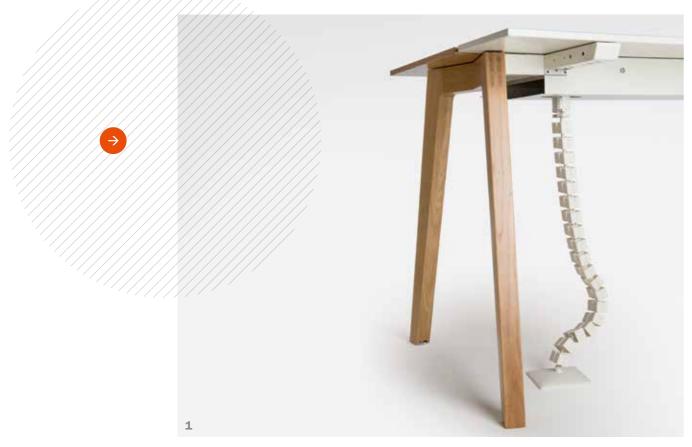

#### 2 I JUST PULL

1 I HIGH QUALITY

Quick access to the electrics through the split sliding top.

Based on a professional and functional construction platform.

#### 3 I CONNECTIVE

The power supply comes from factory-installed plug sockets.