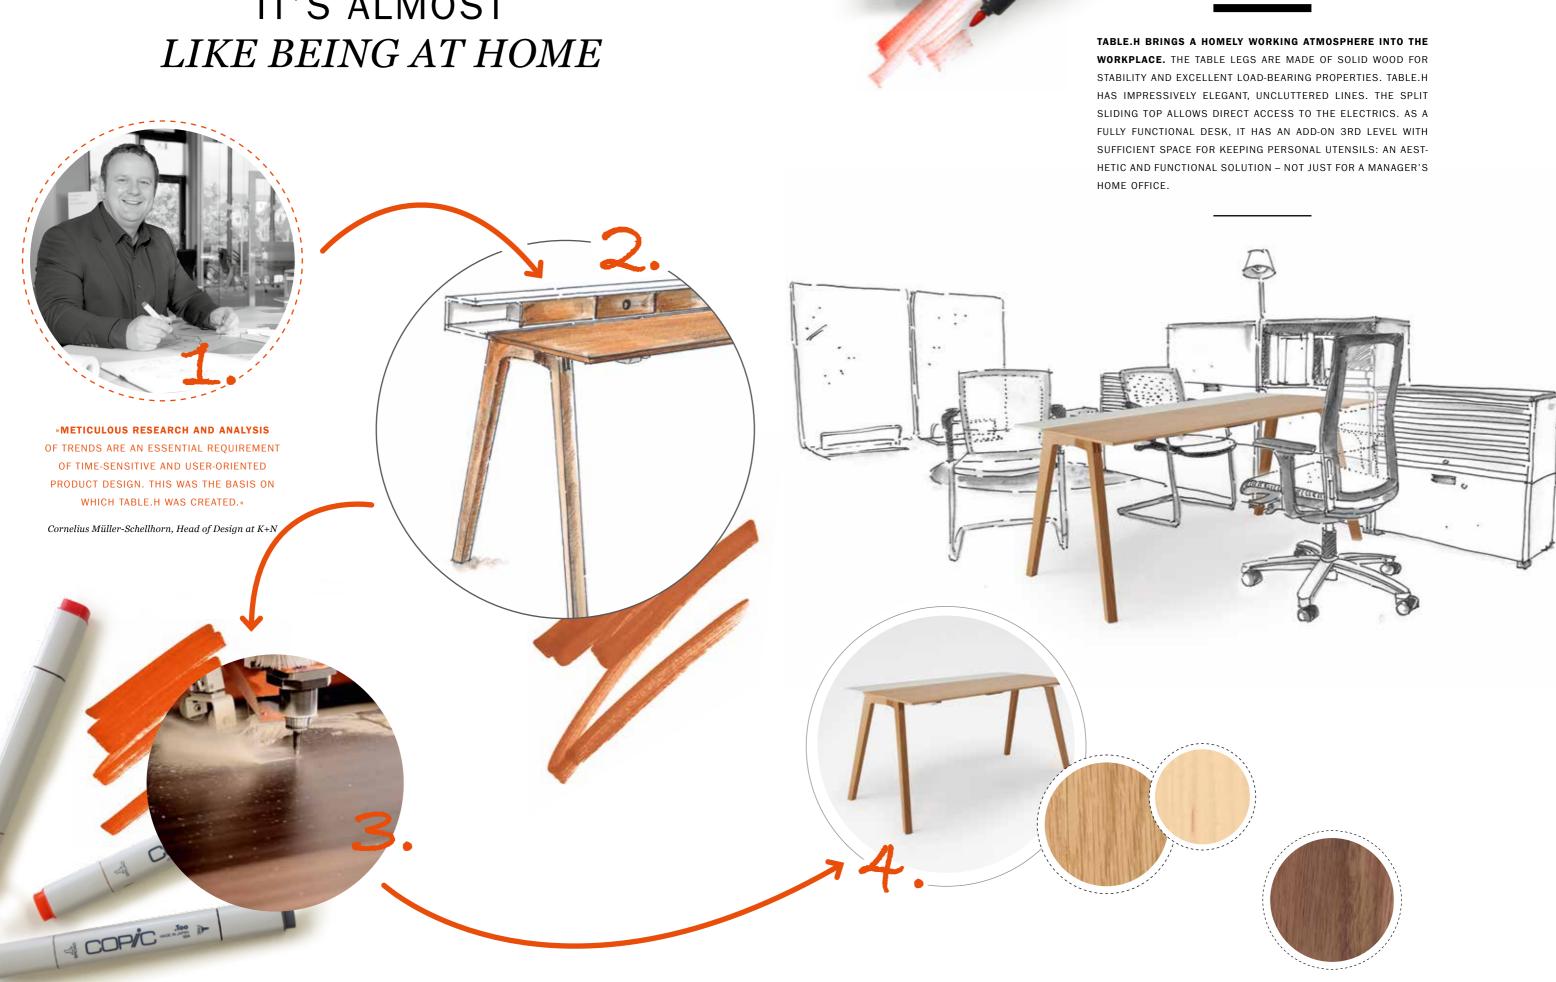

### **TABLE.H** details

#### 2 I JUST PULL

1 I HIGH QUALITY

Quick access to the electrics through the split sliding top.

Based on a professional and functional construction platform.

#### 3 I CONNECTIVE

The power supply comes from factory-installed plug sockets.

#### 4 I PRACTICAL

Add-on drawer add-on provides storage space for office utensils.

#### **5 I ELEGANT**

Slimline wooden legs underline the sophisticated linear design.