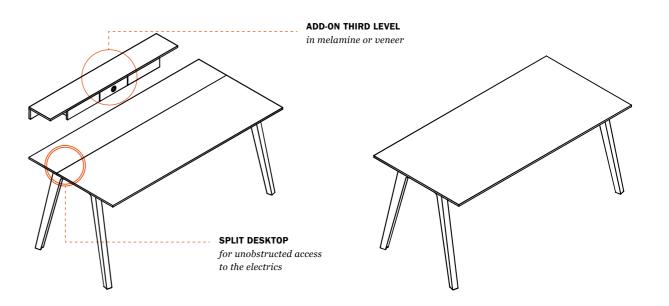

#### 2 I JUST PULL

1 I HIGH QUALITY

Quick access to the electrics through the split sliding top.

Based on a professional and functional construction platform.

#### 4 I PRACTICAL

Add-on drawer add-on provides storage space for office utensils.