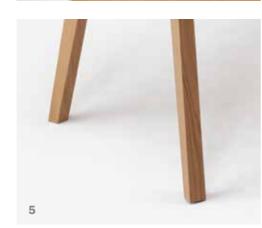

#### **5 I ELEGANT**

Slimline wooden legs underline the sophisticated linear design.