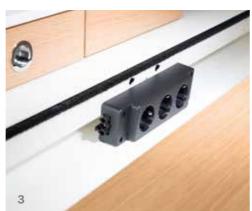

#### 3 I CONNECTIVE

The power supply comes from factory-installed plug sockets.