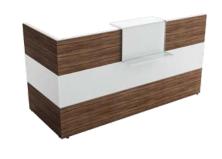

## INSIDE.50 COUNTER DETAILS AND OVERVIEW OF ELEMENTS

The desk linking set with Velcro fastener is set into a horizontal profile slot across the full width to form a sturdy connection with four-legged workstations.

### 2 I REMOVABLE

The panels are attached with Velcro fasteners and can simply be replaced as required.

## 3 I WELL-LINKED

The glass panels are securely fitted with frame bolts.

#### 4 I PRACTICAL

The briefcase shelf can be positioned anywhere along the panel and offers maximum comfort for visitors.