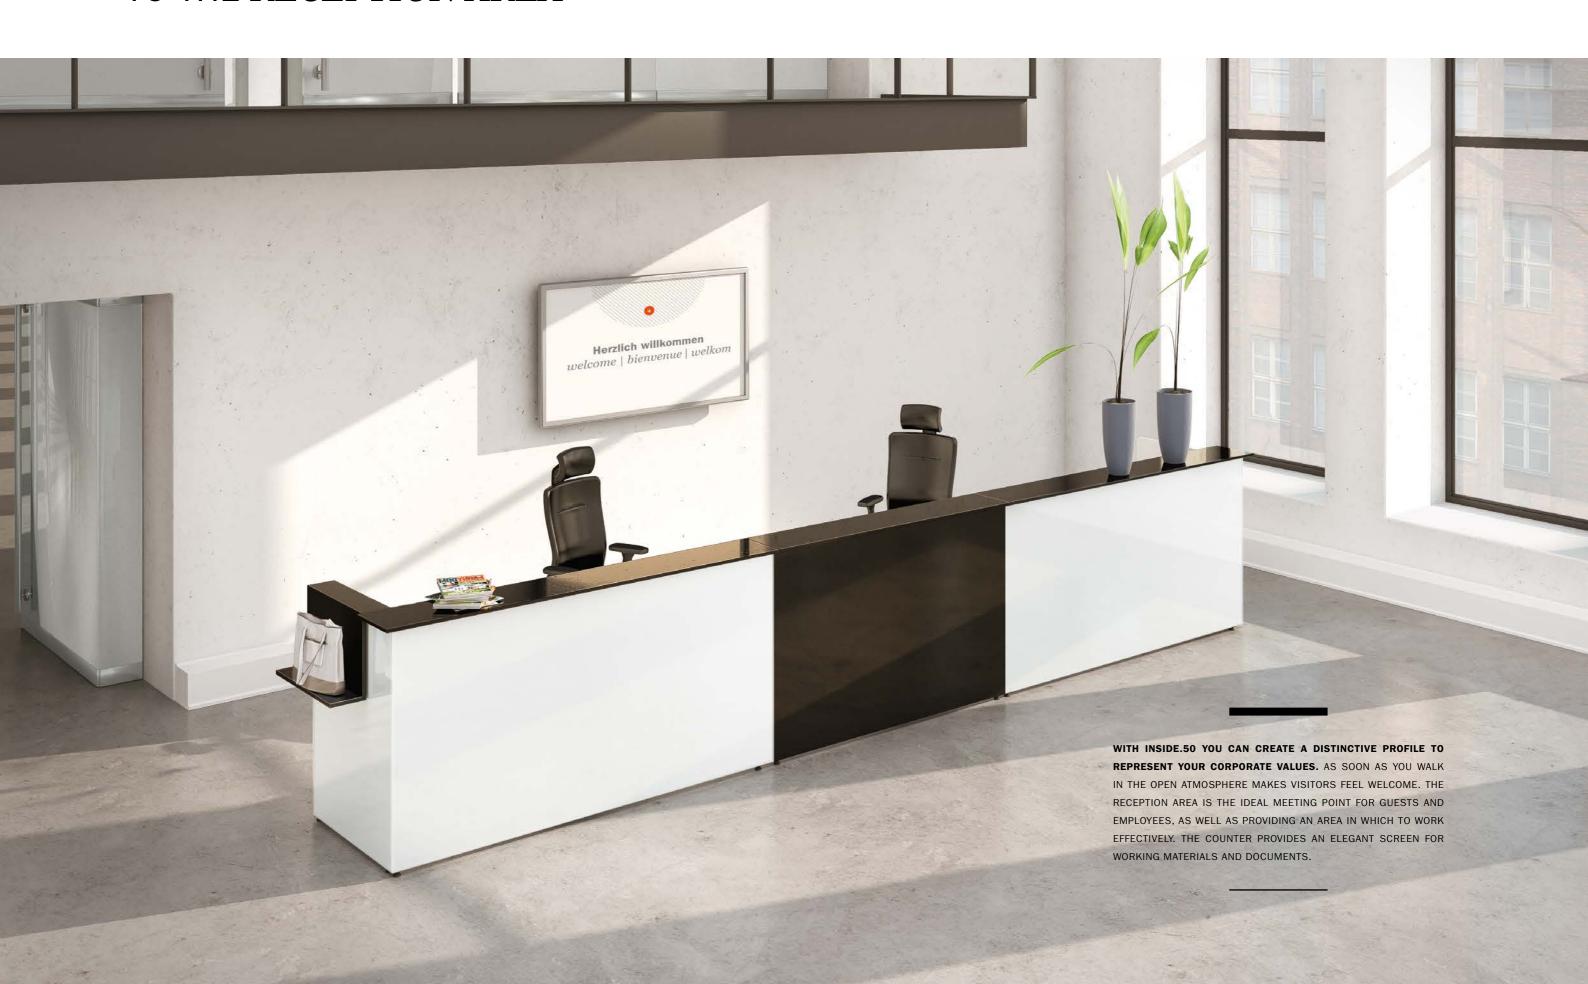

# **PAY MORE ATTENTION**

TO THE RECEPTION AREA

## **ALWAYS INVITING AND ELEGANT -**

## IN ANY CONFIGURATION

**EXPERIMENT WITH THE DIFFERENT MATERIALS AND FINISHES, AND** TAKE ADVANTAGE OF THE GENEROUS DESIGN SCOPE. INSIDE.50 AS A COUNTER SOLUTION ALWAYS LOOKS SUBTLY ELEGANT, UNDER-LINING THE REPRESENTATIVE CHARACTER OF THE RECEPTION AREA.