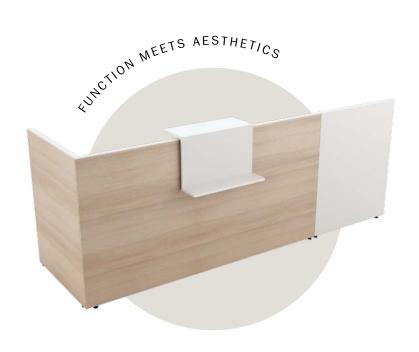

## INSIDE.50 COUNTER DETAILS AND OVERVIEW OF ELEMENTS

The desk linking set with Velcro fastener is set into a horizontal profile slot across the full width to form a sturdy connection with four-legged workstations.

### 2 I REMOVABLE

The panels are attached with Velcro fasteners and can simply be replaced as required.

## 3 I WELL-LINKED

The glass panels are securely fitted with frame bolts.

#### 4 I PRACTICAL

The briefcase shelf can be positioned anywhere along the panel and offers maximum comfort for visitors.