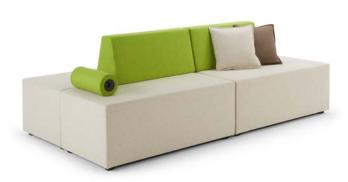

PHONEBOX
A quiet place for private chats
in the waiting area.

LOUNGE-CHAIR
Come in, sit down
and relax.

LOUNGE ISLANDS
Inviting upholstered seat elements make time pass quickly while you wait.

THE RECEPTION AREA IS THE FIRST KEY POINT OF CONTACT BETWEEN THE COMPANY AND THE VISITOR. FIRST IMPRESSIONS ARE MADE WITHIN MINUTES. THE INSIDE.50 COUNTER SOLUTION COMMUNICATES AN UNDERSTATED COMPETENCE THROUGH ITS CLEAR-CUT DESIGN. THE COMBINATION OF HIGH-QUALITY MATERIALS OPENS UP A MYRIAD OF DESIGN POTENTIAL.