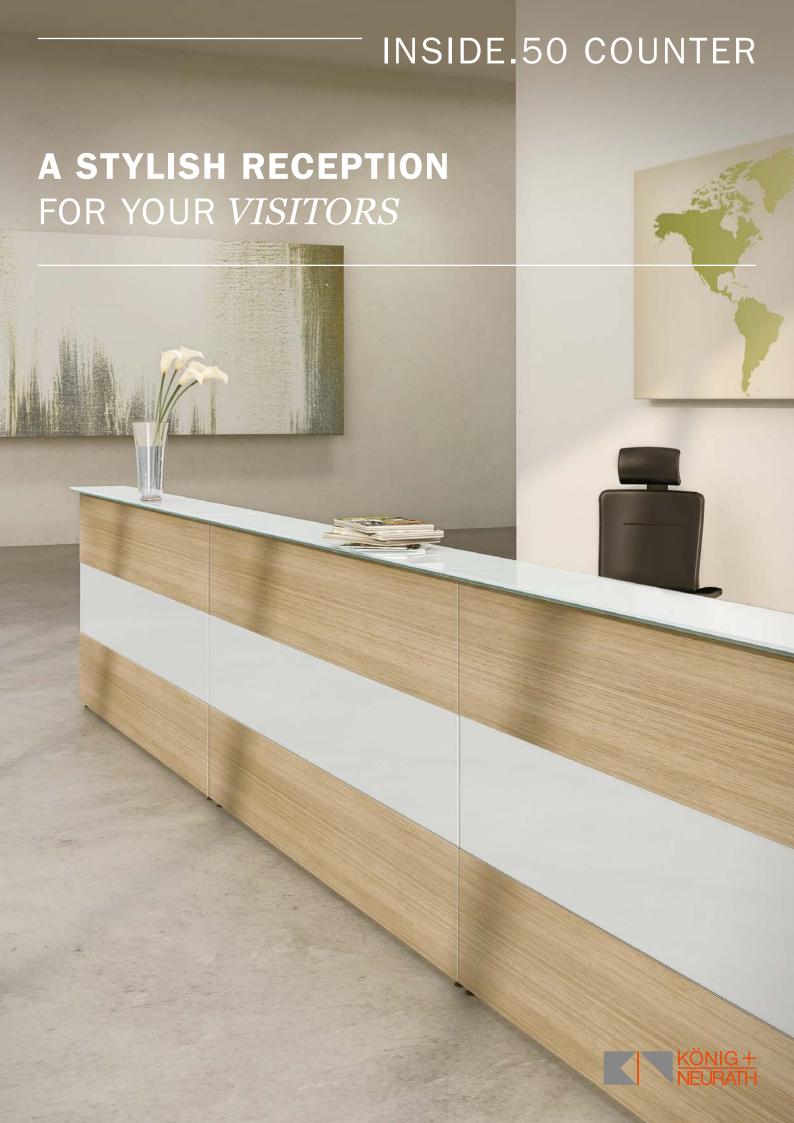

PHONEBOX
A quiet place for private chats
in the waiting area.

LOUNGE-CHAIR
Come in, sit down
and relax.

LOUNGE ISLANDS
Inviting upholstered seat elements make time pass quickly while you wait.

THE RECEPTION AREA IS THE FIRST KEY POINT OF CONTACT BETWEEN THE COMPANY AND THE VISITOR. FIRST IMPRESSIONS ARE MADE WITHIN MINUTES. THE INSIDE.50 COUNTER SOLUTION COMMUNICATES AN UNDERSTATED COMPETENCE THROUGH ITS CLEAR-CUT DESIGN. THE COMBINATION OF HIGH-QUALITY MATERIALS OPENS UP A MYRIAD OF DESIGN POTENTIAL.

# **PAY MORE ATTENTION**

TO THE RECEPTION AREA

## **ALWAYS INVITING AND ELEGANT -**

## IN ANY CONFIGURATION

**EXPERIMENT WITH THE DIFFERENT MATERIALS AND FINISHES, AND** TAKE ADVANTAGE OF THE GENEROUS DESIGN SCOPE. INSIDE.50 AS A COUNTER SOLUTION ALWAYS LOOKS SUBTLY ELEGANT, UNDER-LINING THE REPRESENTATIVE CHARACTER OF THE RECEPTION AREA.