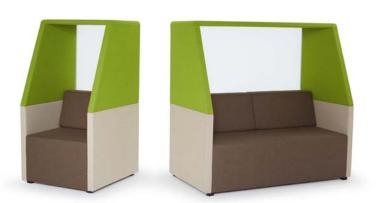

PHONEBOX
A quiet place for private chats
in the waiting area.

LOUNGE-CHAIR
Come in, sit down
and relax.

LOUNGE ISLANDS
Inviting upholstered seat elements make time pass quickly while you wait.

THE RECEPTION AREA IS THE FIRST KEY POINT OF CONTACT BETWEEN THE COMPANY AND THE VISITOR. FIRST IMPRESSIONS ARE MADE WITHIN MINUTES. THE INSIDE.50 COUNTER SOLUTION COMMUNICATES AN UNDERSTATED COMPETENCE THROUGH ITS CLEAR-CUT DESIGN. THE COMBINATION OF HIGH-QUALITY MATERIALS OPENS UP A MYRIAD OF DESIGN POTENTIAL.