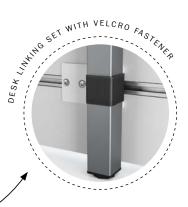

## INSIDE.50 COUNTER DETAILS AND OVERVIEW OF ELEMENTS

The desk linking set with Velcro fastener is set into a horizontal profile slot across the full width to form a sturdy connection with four-legged workstations.