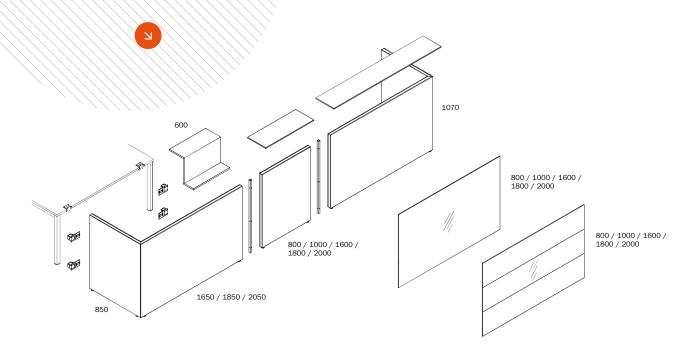

## INSIDE.50 COUNTER DETAILS AND OVERVIEW OF ELEMENTS

The desk linking set with Velcro fastener is set into a horizontal profile slot across the full width to form a sturdy connection with four-legged workstations.