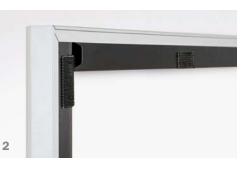

## INSIDE.50 COUNTER DETAILS AND OVERVIEW OF ELEMENTS

The desk linking set with Velcro fastener is set into a horizontal profile slot across the full width to form a sturdy connection with four-legged workstations.