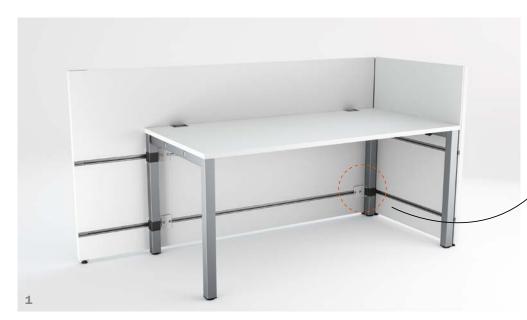

## INSIDE.50 COUNTER DETAILS AND OVERVIEW OF ELEMENTS

The desk linking set with Velcro fastener is set into a horizontal profile slot across the full width to form a sturdy connection with four-legged workstations.

### 2 I REMOVABLE

The panels are attached with Velcro fasteners and can simply be replaced as required.

## 3 I WELL-LINKED

The glass panels are securely fitted with frame bolts.

#### 4 I PRACTICAL

The briefcase shelf can be positioned anywhere along the panel and offers maximum comfort for visitors.