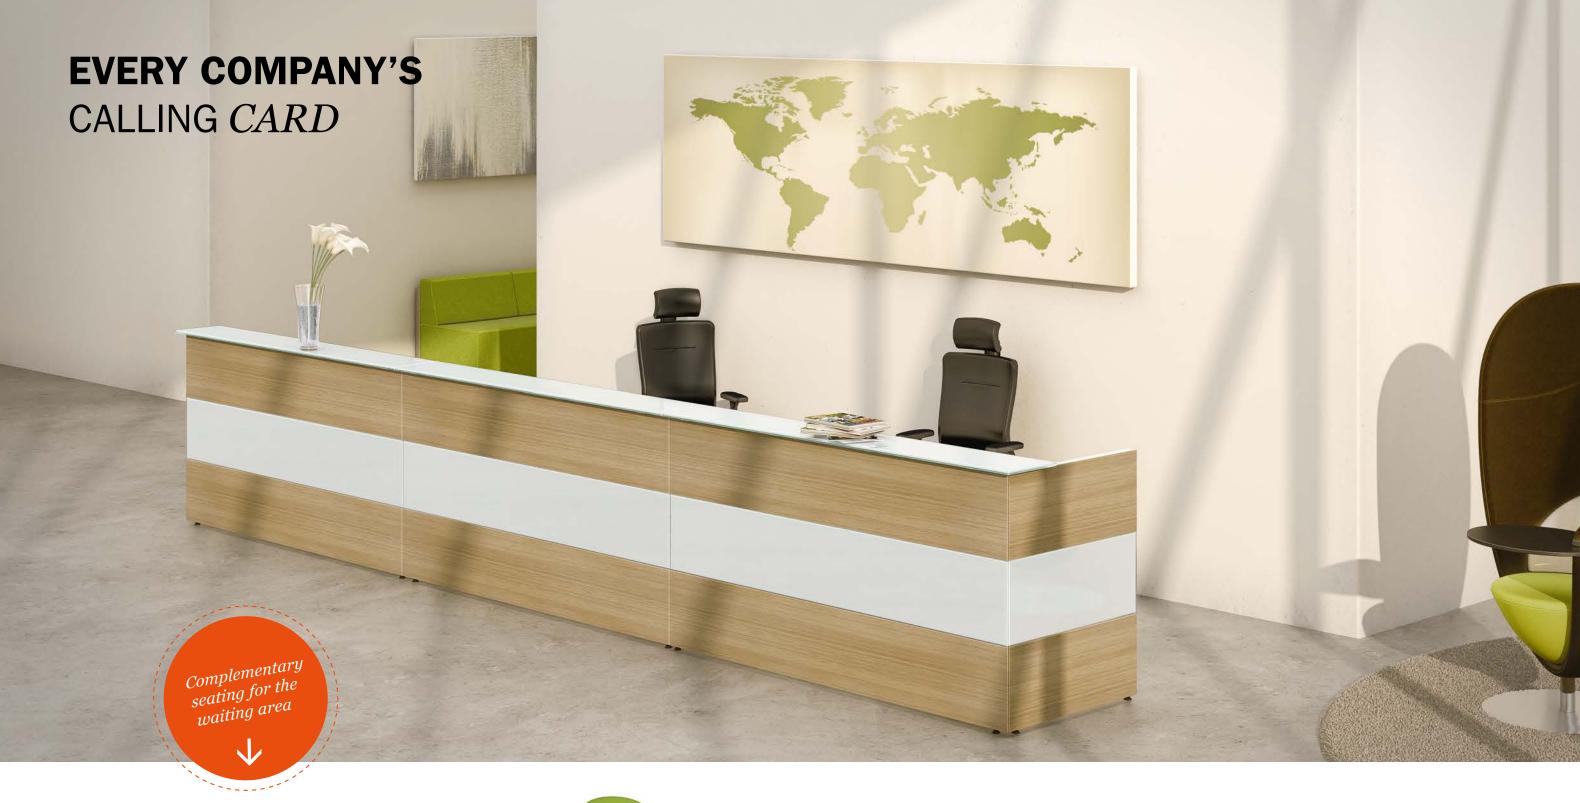

PHONEBOX
A quiet place for private chats
in the waiting area.

LOUNGE-CHAIR
Come in, sit down
and relax.

LOUNGE ISLANDS
Inviting upholstered seat elements make time pass quickly while you wait.

THE RECEPTION AREA IS THE FIRST KEY POINT OF CONTACT BETWEEN THE COMPANY AND THE VISITOR. FIRST IMPRESSIONS ARE MADE WITHIN MINUTES. THE INSIDE.50 COUNTER SOLUTION COMMUNICATES AN UNDERSTATED COMPETENCE THROUGH ITS CLEAR-CUT DESIGN. THE COMBINATION OF HIGH-QUALITY MATERIALS OPENS UP A MYRIAD OF DESIGN POTENTIAL.

## **ALWAYS INVITING AND ELEGANT -**

## IN ANY CONFIGURATION

**EXPERIMENT WITH THE DIFFERENT MATERIALS AND FINISHES, AND** TAKE ADVANTAGE OF THE GENEROUS DESIGN SCOPE. INSIDE.50 AS A COUNTER SOLUTION ALWAYS LOOKS SUBTLY ELEGANT, UNDER-LINING THE REPRESENTATIVE CHARACTER OF THE RECEPTION AREA.