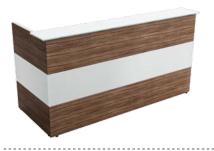

PHONEBOX
A quiet place for private chats
in the waiting area.

LOUNGE-CHAIR
Come in, sit down
and relax.

LOUNGE ISLANDS
Inviting upholstered seat elements make time pass quickly while you wait.

THE RECEPTION AREA IS THE FIRST KEY POINT OF CONTACT BETWEEN THE COMPANY AND THE VISITOR. FIRST IMPRESSIONS ARE MADE WITHIN MINUTES. THE INSIDE.50 COUNTER SOLUTION COMMUNICATES AN UNDERSTATED COMPETENCE THROUGH ITS CLEAR-CUT DESIGN. THE COMBINATION OF HIGH-QUALITY MATERIALS OPENS UP A MYRIAD OF DESIGN POTENTIAL.

## IN ANY CONFIGURATION

**EXPERIMENT WITH THE DIFFERENT MATERIALS AND FINISHES, AND** TAKE ADVANTAGE OF THE GENEROUS DESIGN SCOPE. INSIDE.50 AS A COUNTER SOLUTION ALWAYS LOOKS SUBTLY ELEGANT, UNDER-LINING THE REPRESENTATIVE CHARACTER OF THE RECEPTION AREA.

## INSIDE.50 COUNTER DETAILS AND OVERVIEW OF ELEMENTS

The desk linking set with Velcro fastener is set into a horizontal profile slot across the full width to form a sturdy connection with four-legged workstations.