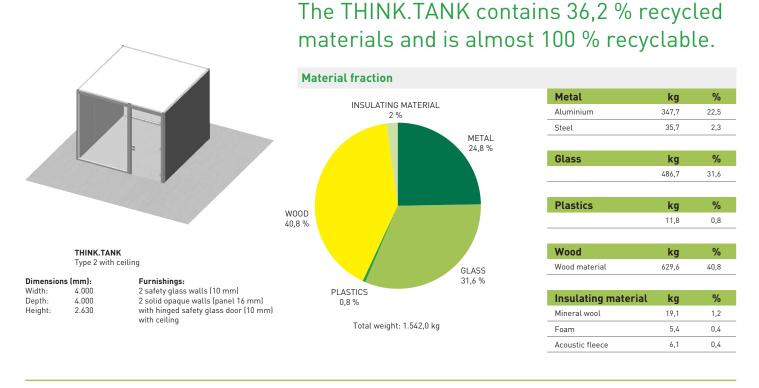

## THINK.TANK 4000 x 4000 mm / 2x glass, 2x opaque with hinged door, with ceiling

**ENVIRONMENTAL DATA** 

Our certified, integrated office furnishing solutions provide a substantial boost to companies' sustainability profiles.

## Product

Hydro Low-CARBON ALUMINIUM Certified and Emagarent

+ The material list does not include all of the auxiliary

and does not include packaging either.

materials used in this product (e.g. adhesives, coatings),

+ Calculation of recycled materials is based on information

provided by suppliers or generally available information.

- Recyclability information refers to material recycling as well as thermal recovery.
  - The information provided relates to a product reference. Any deviations will lead to different results.