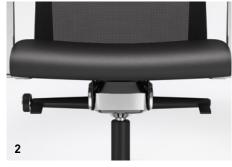

### 2 | HIGH-QUALITY CHAIR MECHANISM

With individual weight setting up to 110 kg

### 3 | WELL-SPRUNG SEAT SUPPORT

The four elastomer springs provide dynamic movement, flexibility and optimum adaptation to the sitting position.