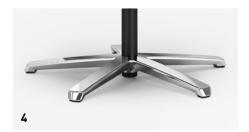

### **CHROME STARBASE**

with castors or for conference chair with glides.

### 4 | HIGH-GLOSS STARBASE

The low chrome starbase on castors or glides ensures that the chair is stable and sturdy.

В

AGENDA.II

AGENDA.II **MANAGEMENT CHAIR** 