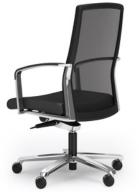

### **SELECTION OF BACKREST STYLES**

(more information see reverse).

#### 1 | FOUR BACKREST STYLES

Mesh back, textured fabric back, quilted leather back or fully upholstered back - create the right impression in any setting.