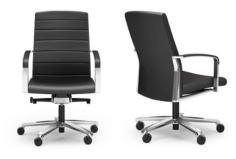

#### 1 | FOUR BACKREST STYLES

Mesh back, textured fabric back, quilted leather back or fully upholstered back - create the right impression in any setting.