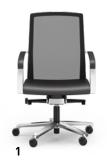

#### 1 | FOUR BACKREST STYLES

Mesh back, textured fabric back, quilted leather back or fully upholstered back - create the right impression in any setting.

### 2 | HIGH-QUALITY CHAIR MECHANISM

With individual weight setting up to 110 kg

### 3 | WELL-SPRUNG SEAT SUPPORT

The four elastomer springs provide dynamic movement, flexibility and optimum adaptation to the sitting position.

### 4 | HIGH-GLOSS STARBASE

The low chrome starbase on castors or glides ensures that the chair is stable and sturdy.

В

AGENDA.II

AGENDA.II **MANAGEMENT CHAIR** 