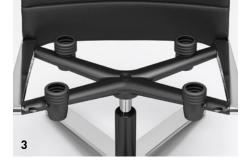

### **WELL-SPRUNG SEAT SUPPORT**

on the conference chair ensures dynamic movement, flexibility and optimum adaptation to the sitting position.

### 3 | WELL-SPRUNG SEAT SUPPORT

The four elastomer springs provide dynamic movement, flexibility and optimum adaptation to the sitting position.