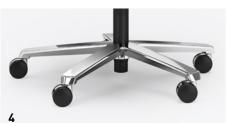

### **CHROME STARBASE**

with castors or for conference chair with glides.

### 4 | HIGH-GLOSS STARBASE

The low chrome starbase on castors or glides ensures that the chair is stable and sturdy.

В

AGENDA.II

AGENDA.II **MANAGEMENT CHAIR** 