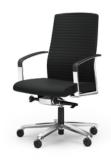

# **AGENDA.II** SUPERIOR ELEGANCE

### **SELECTION OF BACKREST STYLES**

(more information see reverse).

### **LEATHER ARMREST WRAP**

in the chosen colour on leather chairs and in black leather on fabric-covered chairs as standard.

### **WELL-SPRUNG SEAT SUPPORT**

on the conference chair ensures dynamic movement, flexibility and optimum adaptation to the sitting position.

### **MECHANISM**

Executive chair with adjustable mechanism for a comfortable sitting experience.