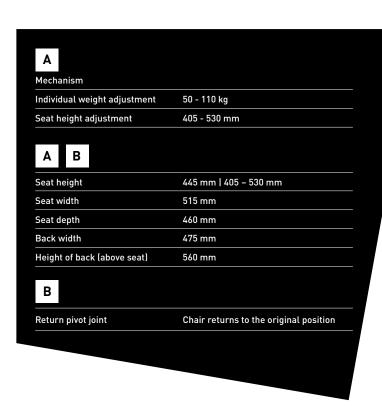

### 2 | HIGH-QUALITY CHAIR MECHANISM

With individual weight setting up to 110 kg