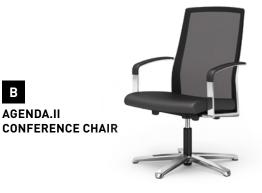

### **WELL-SPRUNG SEAT SUPPORT**

on the conference chair ensures dynamic movement, flexibility and optimum adaptation to the sitting position.

### **CHROME STARBASE**

with castors or for conference chair with glides.

#### 1 | FOUR BACKREST STYLES

Mesh back, textured fabric back, quilted leather back or fully upholstered back - create the right impression in any setting.

### 4 | HIGH-GLOSS STARBASE

The low chrome starbase on castors or glides ensures that the chair is stable and sturdy.

В

AGENDA.II

AGENDA.II **MANAGEMENT CHAIR** 