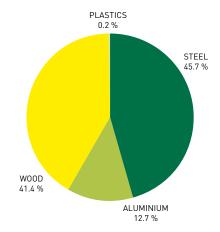

## Material fraction

| Metal     | kg    | %    |
|-----------|-------|------|
| Steel     | 21.56 | 45.7 |
| Aluminium | 6.01  | 12.7 |
|           |       |      |
| Plastics  | kg    | %    |
| PA, ABS   | 0.11  | 0.2  |
|           |       |      |
| Wood      | kg    | %    |
|           | 19.57 | 41.4 |
|           |       |      |

Total weight: 47.25 kg