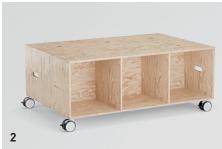

#### 1 | PRACTICAL

Available as stand-up table with add-on top to fit across two carcasses. Ideal for meetings.

2 | DIFFERENT SIZES CUBIX-modules in different variants (XS, S, M, L and XL are available).