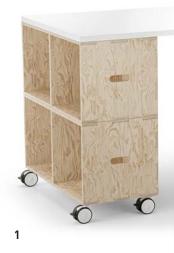

#### 1 | PRACTICAL

Available as stand-up table with add-on top to fit across two carcasses. Ideal for meetings.

2 | DIFFERENT SIZES CUBIX-modules in different variants (XS, S, M, L and XL are available).