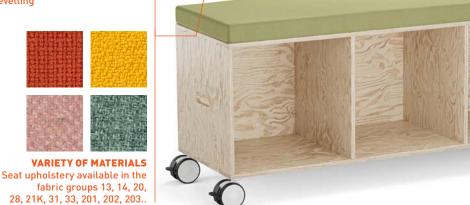

> SEAT PAD Padded seat with glides for connecting to CUBIX.A elements.

**CASTORS Ø 75 MM** with brake. Basic model on 10 mm glides without levelling adjustment.

The upnoistery fabrics for the seat cushions the highest ecological standards, including the fabric groups 13, 14, 20 and 28 are certified according to OEKO-TEX Standard 100 and EU Ecolabel.

## CUBIX.A INFOCARD

| Dimensions      | 375 x 375 mm, 750 x 375 mm          |
|-----------------|-------------------------------------|
|                 | 1125 x 375 mm, 1125 x 750 mm,       |
|                 | 1125 x 1125 mm                      |
|                 | Height grid 375 mm                  |
| Design          | Modular wooden construction with    |
|                 | mortise and tenon joint, full-width |
|                 | shelves and inset sides             |
| Glides          | Glides/connectors Ø 40 mm,          |
|                 | height 10 mm without levelling      |
|                 | adjustment                          |
| Castors         | Ø 75 mm braked, optional            |
| How to assemble | Carcass with stacking function      |
| Seat pad        | 60 mm with glides for               |
|                 | connecting. As cushion pad or foam  |
|                 | seat pad                            |
| Electrics       | Armrest socket can be               |
|                 | positioned freely                   |
| Counter top     | Can be used as a worktop or with a  |
|                 | metal bracket as a whiteboard       |