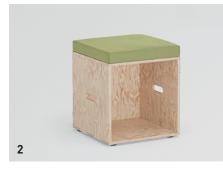

> SEAT PAD Padded seat with glides for connecting to CUBIX.A elements.

**CASTORS Ø 75 MM** with brake. Basic model on 10 mm glides without levelling adjustment.

The upnoistery fabrics for the seat cushions the highest ecological standards, including the fabric groups 13, 14, 20 and 28 are certified according to OEKO-TEX Standard 100 and EU Ecolabel.

## CUBIX.A INFOCARD

| Dimensions      | 375 x 375 mm, 750 x 375 mm          |
|-----------------|-------------------------------------|
|                 | 1125 x 375 mm, 1125 x 750 mm,       |
|                 | 1125 x 1125 mm                      |
|                 | Height grid 375 mm                  |
| Design          | Modular wooden construction with    |
|                 | mortise and tenon joint, full-width |
|                 | shelves and inset sides             |
| Glides          | Glides/connectors Ø 40 mm,          |
|                 | height 10 mm without levelling      |
|                 | adjustment                          |
| Castors         | Ø 75 mm braked, optional            |
| How to assemble | Carcass with stacking function      |
| Seat pad        | 60 mm with glides for               |
|                 | connecting. As cushion pad or foam  |
|                 | seat pad                            |
| Electrics       | Armrest socket can be               |
|                 | positioned freely                   |
| Counter top     | Can be used as a worktop or with a  |
|                 | metal bracket as a whiteboard       |