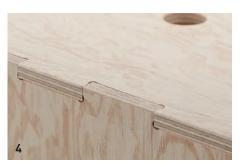

#### **4 | MORTISE AND TENON JOINT CONSTRUCTION**

Wooden construction in marine ply with nail-reinforced mortise and tenon joint.

**5 | KÖNIG + NEURATH LOGO** Figurative trademark as a brand stamp under the handle.