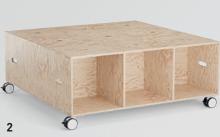

#### 1 | PRACTICAL

Available as stand-up table with add-on top to fit across two carcasses. Ideal for meetings.

2 | DIFFERENT SIZES CUBIX-modules in different variants (XS, S, M, L and XL are available).