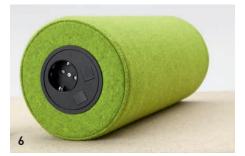

### 6 | ACCESSORIES

Upholstered armrest socket incl. socket and mains lead 3500 mm.