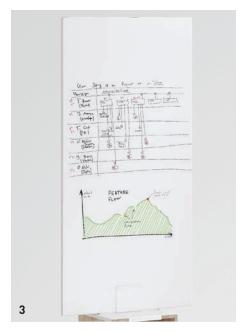

ortise and tenon joint, full-width |
|                 | shelves and inset sides             |
| Glides          | Glides/connectors Ø 40 mm,          |
|                 | height 10 mm without levelling      |
|                 | adjustment                          |
| Castors         | Ø 75 mm braked, optional            |
| How to assemble | Carcass with stacking function      |
| Seat pad        | 60 mm with glides for               |
|                 | connecting. As cushion pad or foam  |
|                 | seat pad                            |
| Electrics       | Armrest socket can be               |
|                 | positioned freely                   |
| Counter top     | Can be used as a worktop or with a  |
|                 | metal bracket as a whiteboard       |

















#### 1 | PRACTICAL

Available as stand-up table with add-on top to fit across two carcasses. Ideal for meetings.

2 | DIFFERENT SIZES CUBIX-modules in different variants (XS, S, M, L and XL are available).

#### 3 | ADD-ON WHITEBOARD

Can be fitted onto CUBIX.A elements without tools.

#### **4 | MORTISE AND TENON JOINT CONSTRUCTION**

Wooden construction in marine ply with nail-reinforced mortise and tenon joint.

**5 | KÖNIG + NEURATH LOGO** Figurative trademark as a brand stamp under the handle.

### 6 | ACCESSORIES

Upholstered armrest socket incl. socket and mains lead 3500 mm.