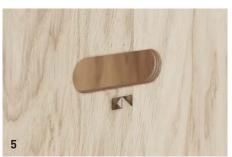

#### **4 | MORTISE AND TENON JOINT CONSTRUCTION**

Wooden construction in marine ply with nail-reinforced mortise and tenon joint.

**5 | KÖNIG + NEURATH LOGO** Figurative trademark as a brand stamp under the handle.