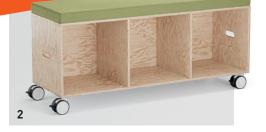

> SEAT PAD Padded seat with glides for connecting to CUBIX.A elements.

**CASTORS Ø 75 MM** with brake. Basic model on 10 mm glides without levelling adjustment.

The upnoistery fabrics for the seat cushions the highest ecological standards, including the fabric groups 13, 14, 20 and 28 are certified according to OEKO-TEX Standard 100 and EU Ecolabel.